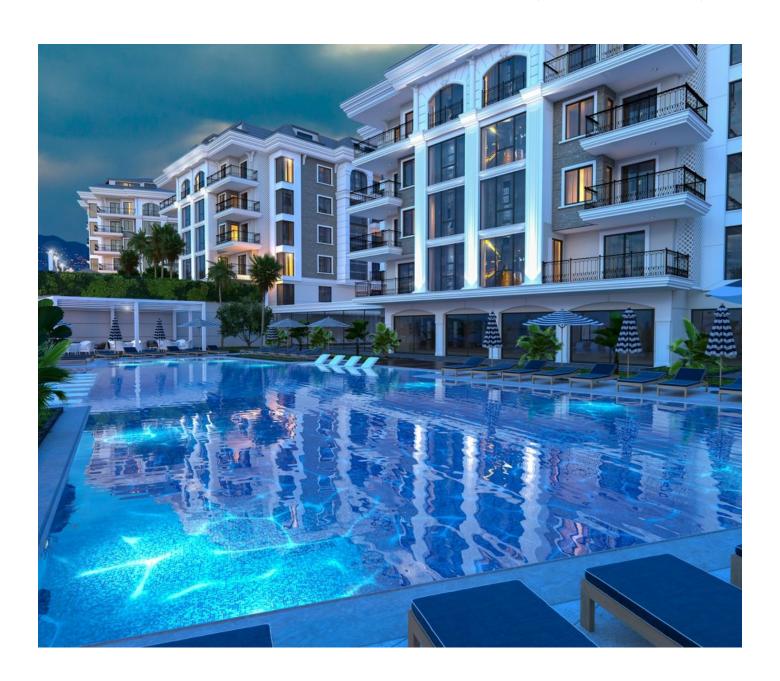

### **Apartment description:**

- 3+1
- area 121 m2
- 3 floor

This new luxury complex with its own infrastructure will be an ideal place for comfortable living and recreation.

The complex is located just 7 km from the center of Alanya, close to all the necessary city infrastructure: cafes, restaurants, bars, shops, shopping centers, hospitals, pharmacies, parks, banks and public transport stops.

Modern design solutions, unique location and breathtaking views create a unique atmosphere.

This complex will offer you much more than just a "dacha" by the sea.

The architecture of the complex is represented by five-story buildings combining style and functionality. Extensive infrastructure and friendly staff will allow you to enjoy life to the fullest.

#### **Complex infrastructure:**

- Jacuzzi
- Outdoor and indoor swimming pools
- Sauna and hamam
- Steam and salt rooms
- Gym
- Billiards and table tennis
- Volleyball court
- Children's playground
- BBQ area
- Relaxation gazebos
- 7/24 video surveillance and security
- Concierge