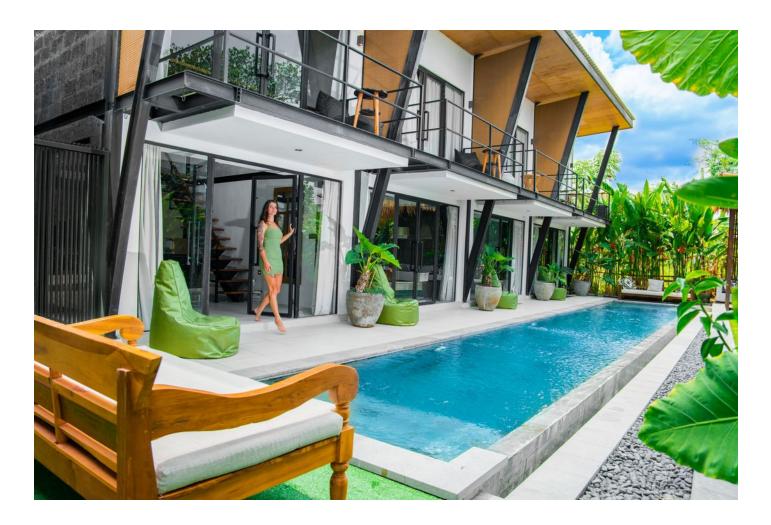

## Description

Discover a complex of apartments that is the perfect blend of contemporary design and natural beauty.

This 1-bedroom duplex apartment **with panoramic rice terrace views offers** a unique opportunity to enjoy comfort and privacy in the sought-after area of Canggu.

#### Advantages:

- **Comfort and privacy:** Despite the proximity to infrastructure, the apartment is surrounded by picturesque rice fields, creating a balance between the conveniences of city life and a comfortable secluded atmosphere
- Amenities within walking distance: Shops, a gym, a supermarket and Batu Bolong beach are just a few minutes' walk

- **Design and functionality:** Duplex apartment with 1 master bedroom, 1 bathroom and shared parking
- Luxury conditions: Swimming pool and common area, balcony overlooking the rice terraces

Terms:

- Leasehold: 25 years + priority right to extend
- Year of construction: 2021