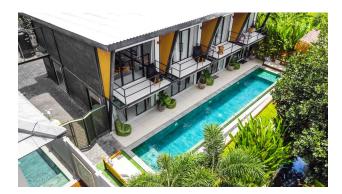

## Description

Discover a complex of apartments that is the perfect blend of contemporary design and natural beauty.

This 1-bedroom duplex apartment **with panoramic rice terrace views offers** a unique opportunity to enjoy comfort and privacy in the sought-after area of Canggu.

#### Advantages:

- **Comfort and privacy:** Despite the proximity to infrastructure, the apartment is surrounded by picturesque rice fields, creating a balance between the conveniences of city life and a comfortable secluded atmosphere
- Amenities within walking distance: Shops, a gym, a supermarket and Batu Bolong beach are just a few minutes' walk

- **Design and functionality:** Duplex apartment with 1 master bedroom, 1 bathroom and shared parking
- Luxury conditions: Swimming pool and common area, balcony overlooking the rice terraces

Terms:

- Leasehold: 25 years + priority right to extend
- Year of construction: 2021