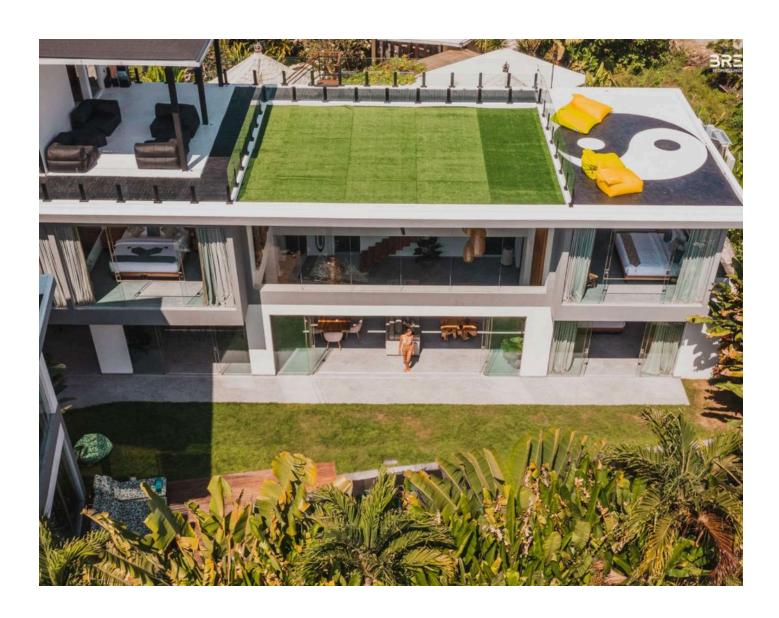

# **Description**

A magnificent villa in Berawa that perfectly combines luxury and comfort.

Located just 4 minutes from the ocean, this villa will become your personal oasis in Bali.

### **Villa Features:**

- **5 bedrooms** for 10 guests (with the possibility of accommodating 12 guests in 6 bedrooms)
- 6 bathrooms
- Private garden and pool: 15-meter pool and children's pool
- 24/7 security

- 9 air conditioners and 7 Smart TVs
- High-speed Internet throughout the villa
- 2 two-story buildings
- Fully equipped rooftop (built in 2022)
- Closed living space and dining area
- Sauna and Jacuzzi
- Fire pit and BBQ area
- Storage room, dressing room, laundry
- Secured parking for 2 large cars and several scooters inside the complex