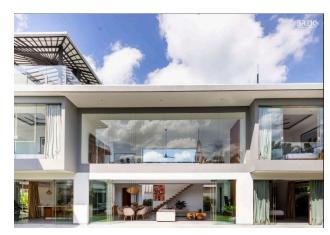

- 9 air conditioners and 7 Smart TVs
- High-speed Internet throughout the villa
- 2 two-story buildings
- Fully equipped rooftop (built in 2022)
- Closed living space and dining area
- Sauna and Jacuzzi
- Fire pit and BBQ area
- Storage room, dressing room, laundry
- Secured parking for 2 large cars and several scooters inside the complex