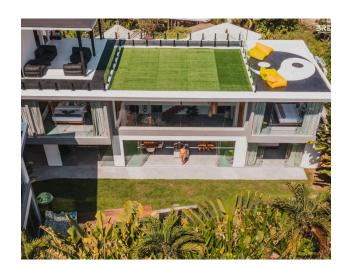

### **Villa Features:**

- **5 bedrooms** for 10 guests (with the possibility of accommodating 12 guests in 6 bedrooms)
- 6 bathrooms
- Private garden and pool: 15-meter pool and children's pool
- 24/7 security

- 9 air conditioners and 7 Smart TVs
- High-speed Internet throughout the villa
- 2 two-story buildings
- Fully equipped rooftop (built in 2022)
- Closed living space and dining area
- Sauna and Jacuzzi
- Fire pit and BBQ area
- Storage room, dressing room, laundry
- Secured parking for 2 large cars and several scooters inside the complex