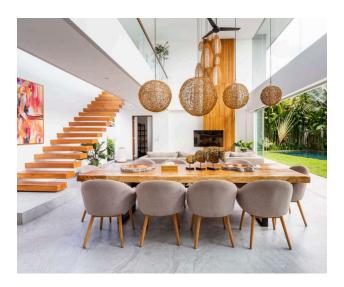

### **Villa Features:**

- **5 bedrooms** for 10 guests (with the possibility of accommodating 12 guests in 6 bedrooms)
- 6 bathrooms
- Private garden and pool: 15-meter pool and children's pool
- 24/7 security

- 9 air conditioners and 7 Smart TVs
- High-speed Internet throughout the villa
- 2 two-story buildings
- Fully equipped rooftop (built in 2022)
- Closed living space and dining area
- Sauna and Jacuzzi
- Fire pit and BBQ area
- Storage room, dressing room, laundry
- Secured parking for 2 large cars and several scooters inside the complex