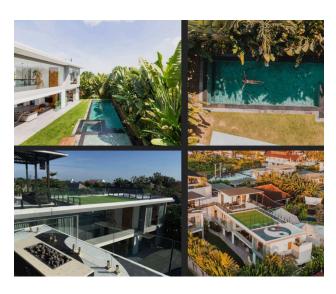

# **Description**

A magnificent villa in Berawa that perfectly combines luxury and comfort.

Located just 4 minutes from the ocean, this villa will become your personal oasis in Bali.

### **Villa Features:**

- **5 bedrooms** for 10 guests (with the possibility of accommodating 12 guests in 6 bedrooms)
- 6 bathrooms
- Private garden and pool: 15-meter pool and children's pool
- 24/7 security

- 9 air conditioners and 7 Smart TVs
- High-speed Internet throughout the villa
- 2 two-story buildings
- Fully equipped rooftop (built in 2022)
- Closed living space and dining area
- Sauna and Jacuzzi
- Fire pit and BBQ area
- Storage room, dressing room, laundry
- Secured parking for 2 large cars and several scooters inside the complex

### **Property parameters:**

- Land area: 570 sq.m.
- Building area: 660 sq.m.
- Fully furnished
- Villa built in 2019
- Rent until 06-10-2051
- Guaranteed 20-year renewal at market price, with the possibility of renewal every 5 years