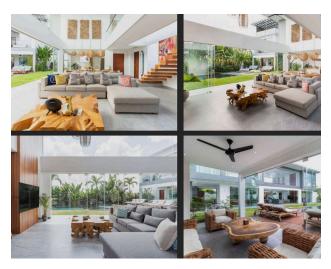

### **Villa Features:**

- **5 bedrooms** for 10 guests (with the possibility of accommodating 12 guests in 6 bedrooms)
- 6 bathrooms
- Private garden and pool: 15-meter pool and children's pool
- 24/7 security

- 9 air conditioners and 7 Smart TVs
- High-speed Internet throughout the villa
- 2 two-story buildings
- Fully equipped rooftop (built in 2022)
- Closed living space and dining area
- Sauna and Jacuzzi
- Fire pit and BBQ area
- Storage room, dressing room, laundry
- Secured parking for 2 large cars and several scooters inside the complex