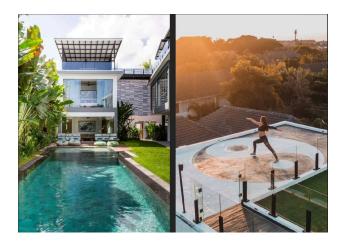

### **Villa Features:**

- **5 bedrooms** for 10 guests (with the possibility of accommodating 12 guests in 6 bedrooms)
- 6 bathrooms
- Private garden and pool: 15-meter pool and children's pool
- 24/7 security

- 9 air conditioners and 7 Smart TVs
- High-speed Internet throughout the villa
- 2 two-story buildings
- Fully equipped rooftop (built in 2022)
- Closed living space and dining area
- Sauna and Jacuzzi
- Fire pit and BBQ area
- Storage room, dressing room, laundry
- Secured parking for 2 large cars and several scooters inside the complex