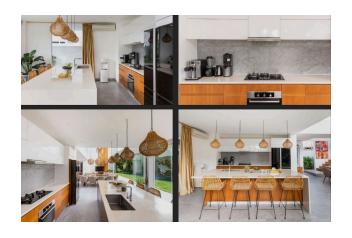

### **Villa Features:**

- **5 bedrooms** for 10 guests (with the possibility of accommodating 12 guests in 6 bedrooms)
- 6 bathrooms
- Private garden and pool: 15-meter pool and children's pool
- 24/7 security

- 9 air conditioners and 7 Smart TVs
- High-speed Internet throughout the villa
- 2 two-story buildings
- Fully equipped rooftop (built in 2022)
- Closed living space and dining area
- Sauna and Jacuzzi
- Fire pit and BBQ area
- Storage room, dressing room, laundry
- Secured parking for 2 large cars and several scooters inside the complex