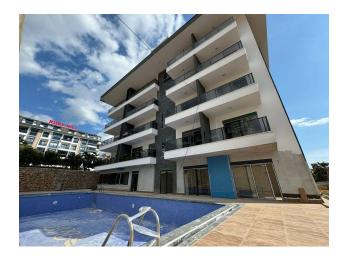

## Options

- ✓ Warm floor
- Balcony/ Terrace
- Swimming pool
- Private territory
- Outdoor parking
- Security
- Elevator
- Playground
- Generator

#### **Complex infrastructure:**

- Outdoor and indoor swimming pools
- Pool bar
- Sauna
- Fitness center
- Children's playground
- 24-hour security and surveillance camera
- Large garden
- BBQ area