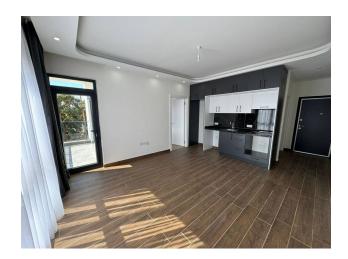

#### Apartment characteristics:

- Area: 65 m<sup>2</sup>
- Location: 1 floor
- Layout: 2+1