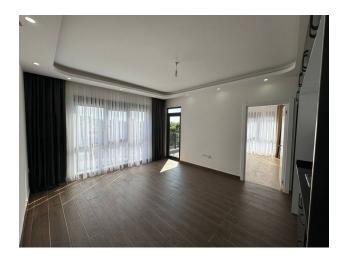

#### Apartment characteristics:

- Area: 65 m<sup>2</sup>
- Location: 1 floor
- Layout: 2+1