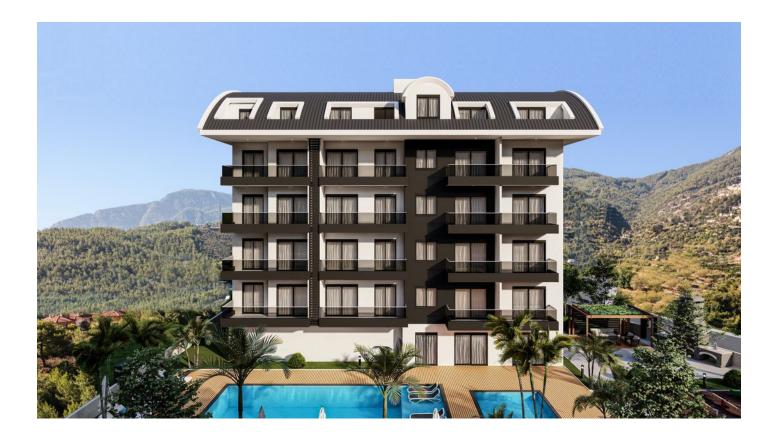

## Description

Apartment in a new project, located in one of the most attractive areas of Alanya - **Oba**, offers unique apartments with stunning sea views.

The peculiarity of the apartment is that the western side opens up a view of the historical fortress of Alanya, and the eastern side also pleases residents with magnificent sea views.

#### **Project location:**

- 1800 meters to the turquoise beach of Alanya
- 900 meters to the center of Oba

- 1200 meters to the hospital
- 1700 meters to the Metro shopping center

The rich infrastructure of the complex and its thoughtful location make this project an ideal choice for those looking for comfortable housing that meets individual needs and budget.

#### **Complex infrastructure:**

- Outdoor and indoor swimming pools
- Pool bar
- Sauna
- Fitness center
- Children's playground
- 24-hour security and surveillance camera
- Large garden
- BBQ area