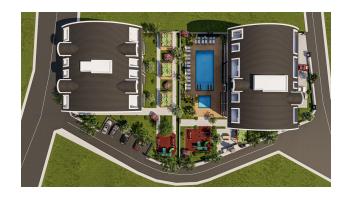

#### **Project location:**

- 1800 meters to the turquoise beach of Alanya
- 900 meters to the center of Oba

- 1200 meters to the hospital
- 1700 meters to the Metro shopping center

The rich infrastructure of the complex and its thoughtful location make this project an ideal choice for those looking for comfortable housing that meets individual needs and budget.

#### **Complex infrastructure:**

- Outdoor and indoor swimming pools
- Pool bar
- Sauna
- Fitness center
- Children's playground
- 24-hour security and surveillance camera
- Large garden
- BBQ area