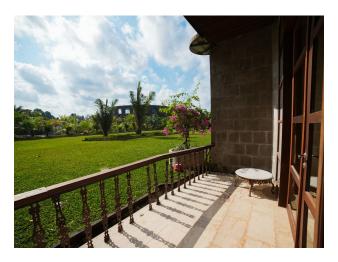

### **Options**

- ✓ Furniture
- ✓ Balcony/ Terrace
- Swimming pool
- Private territory
- Security
- ✓ Garden
- ✓ Elevator
- ✓ Playground

The complex has 111 apartments available, including options from 47 m<sup>2</sup> to 72 m<sup>2</sup>.

Each apartment is fully furnished and turnkey and includes a bedroom, kitchen and terrace.

Owners and guests of the complex can use its entire infrastructure, including the largest **swimming pool in Bali** (80 m), a **free coworking** area of 970 m<sup>2</sup> and a **fitness center** of 950 m<sup>2</sup>.