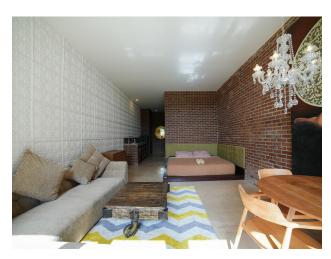

The complex has 111 apartments available, including options from 47 m<sup>2</sup> to 72 m<sup>2</sup>.

Each apartment is fully furnished and turnkey and includes a bedroom, kitchen and terrace.

Owners and guests of the complex can use its entire infrastructure, including the largest **swimming pool in Bali** (80 m), a **free coworking** area of 970 m<sup>2</sup> and a **fitness center** of 950 m<sup>2</sup>.