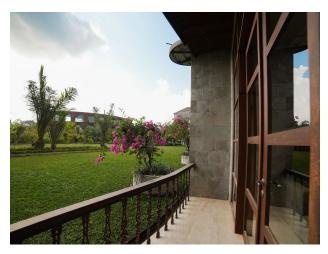

### **Options**

- ✓ Furniture
- ✓ Balcony/ Terrace
- Swimming pool
- Private territory
- Security
- ✓ Garden
- ✓ Elevator
- ✓ Playground

The complex has 111 apartments available, including options from 47 m<sup>2</sup> to 72 m<sup>2</sup>.

Each apartment is fully furnished and turnkey and includes a bedroom, kitchen and terrace.

Owners and guests of the complex can use its entire infrastructure, including the largest **swimming pool in Bali** (80 m), a **free coworking** area of 970 m<sup>2</sup> and a **fitness center** of 950 m<sup>2</sup>.