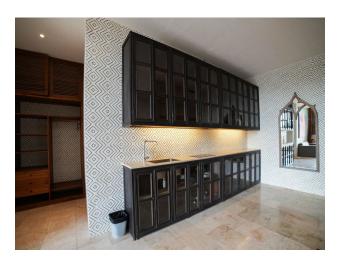

The complex has 111 apartments available, including options from 47 m<sup>2</sup> to 72 m<sup>2</sup>.

Each apartment is fully furnished and turnkey and includes a bedroom, kitchen and terrace.

Owners and guests of the complex can use its entire infrastructure, including the largest **swimming pool in Bali** (80 m), a **free coworking** area of 970 m<sup>2</sup> and a **fitness center** of 950 m<sup>2</sup>.