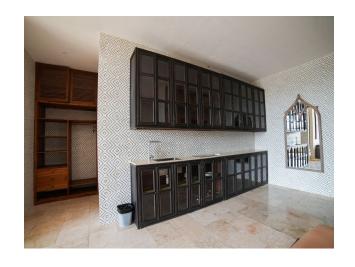

The complex has 111 apartments available, including options from 47 m<sup>2</sup> to 72 m<sup>2</sup>.

Each apartment is fully furnished and turnkey and includes a bedroom, kitchen and terrace.

Owners and guests of the complex can use its entire infrastructure, including the largest **swimming pool in Bali** (80 m), a **free coworking** area of 970 m<sup>2</sup> and a **fitness center** of 950 m<sup>2</sup>.