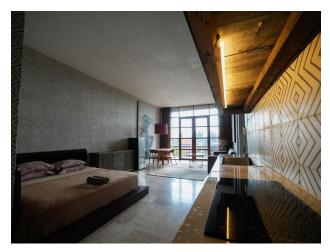

The complex has 111 apartments available, including options from 47 m<sup>2</sup> to 72 m<sup>2</sup>.

Each apartment is fully furnished and turnkey and includes a bedroom, kitchen and terrace.

Owners and guests of the complex can use its entire infrastructure, including the largest **swimming pool in Bali** (80 m), a **free coworking** area of 970 m<sup>2</sup> and a **fitness center** of 950 m<sup>2</sup>.