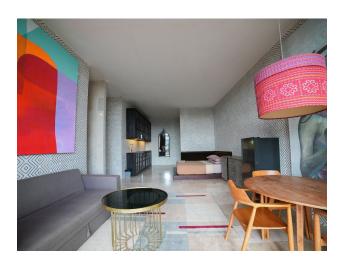

The complex has 111 apartments available, including options from 47 m<sup>2</sup> to 72 m<sup>2</sup>.

Each apartment is fully furnished and turnkey and includes a bedroom, kitchen and terrace.

Owners and guests of the complex can use its entire infrastructure, including the largest **swimming pool in Bali** (80 m), a **free coworking** area of 970 m<sup>2</sup> and a **fitness center** of 950 m<sup>2</sup>.