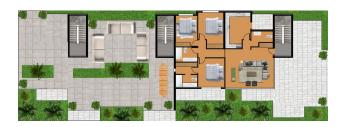

### 699 301 €

Floor area 320 m<sup>2</sup>

Number of rooms 3+1 penthouse

Furnitures Partly

≈ To the beach: 250 m

• Location: North Cyprus, Iskele

**₹** To the airport: **km** 

To the city km