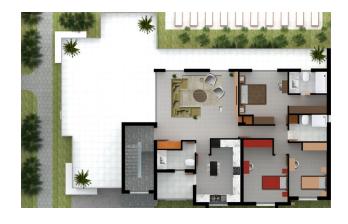

### 699 301 €

Floor area 320 m<sup>2</sup>

Number of rooms 3+1 penthouse

Furnitures Partly

≈ To the beach: 250 m

• Location: North Cyprus, Iskele

**₹** To the airport: **km** 

To the city km

### **Description**

A residential complex in Iskele, North Cyprus, is the epitome of luxury and comfort, offering the last unique **3+1 penthouse of 320 m<sup>2</sup>** with stunning sea views.

**Perfect location:** Just 225 meters to the beach, next to a picturesque 6-kilometer pedestrian path. Restaurants, markets and cafes are in close proximity, creating all the conditions for a comfortable and fulfilling life.