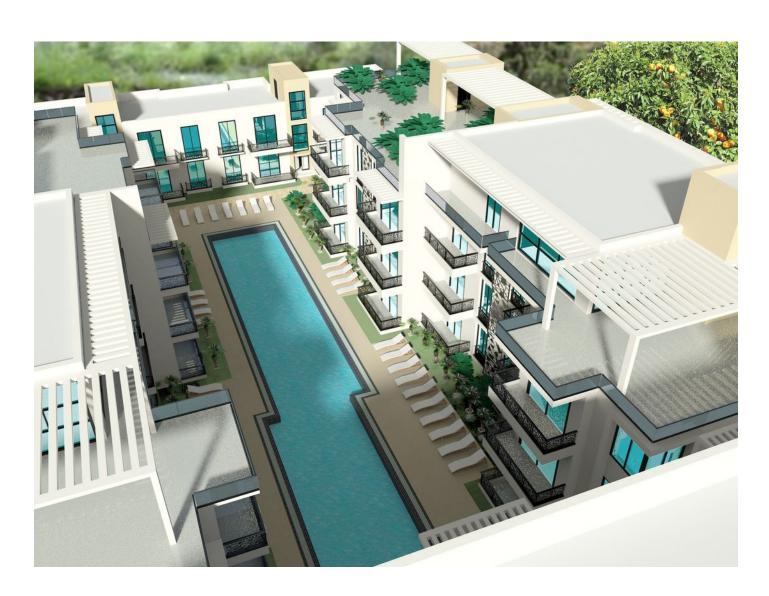

### **Description**

A residential complex in Iskele, North Cyprus, is the epitome of luxury and comfort, offering the last unique **3+1 penthouse of 320 m<sup>2</sup>** with stunning sea views.

**Perfect location:** Just 225 meters to the beach, next to a picturesque 6-kilometer pedestrian path. Restaurants, markets and cafes are in close proximity, creating all the conditions for a comfortable and fulfilling life.

**Architectural features:** The complex includes 2- and 4-storey buildings that combine the traditions of Cypriot architecture with modern design solutions. Each element of the project is carefully thought out to emphasize the harmony with the surrounding nature and provide maximum convenience for residents.

**Infrastructure and amenities:** the complex offers its residents a wide range of services and entertainment.

A private swimming pool, gym, sauna and massage salon create an atmosphere of comfort and relaxation. For your convenience, there is also a pharmacy and a mini market on site, providing everything you need at your fingertips.