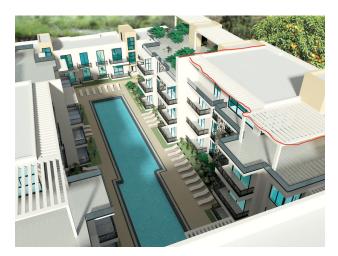

### **Description**

A residential complex in Iskele, North Cyprus, is the epitome of luxury and comfort, offering the last unique **3+1 penthouse of 320 m<sup>2</sup>** with stunning sea views.

**Perfect location:** Just 225 meters to the beach, next to a picturesque 6-kilometer pedestrian path. Restaurants, markets and cafes are in close proximity, creating all the conditions for a comfortable and fulfilling life.

**Architectural features:** The complex includes 2- and 4-storey buildings that combine the traditions of Cypriot architecture with modern design solutions. Each element of the project is carefully thought out to emphasize the harmony with the surrounding nature and provide maximum convenience for residents.

**Infrastructure and amenities:** the complex offers its residents a wide range of services and entertainment.

A private swimming pool, gym, sauna and massage salon create an atmosphere of comfort and relaxation. For your convenience, there is also a pharmacy and a mini market on site, providing everything you need at your fingertips.