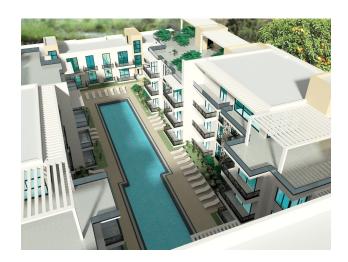

### **Description**

A residential complex in Iskele, North Cyprus, is the epitome of luxury and comfort, offering the last unique **3+1 penthouse of 320 m<sup>2</sup>** with stunning sea views.

**Perfect location:** Just 225 meters to the beach, next to a picturesque 6-kilometer pedestrian path. Restaurants, markets and cafes are in close proximity, creating all the conditions for a comfortable and fulfilling life.

**Architectural features:** The complex includes 2- and 4-storey buildings that combine the traditions of Cypriot architecture with modern design solutions. Each element of the project is carefully thought out to emphasize the harmony with the surrounding nature and provide maximum convenience for residents.

**Infrastructure and amenities:** the complex offers its residents a wide range of services and entertainment.

A private swimming pool, gym, sauna and massage salon create an atmosphere of comfort and relaxation. For your convenience, there is also a pharmacy and a mini market on site, providing everything you need at your fingertips.