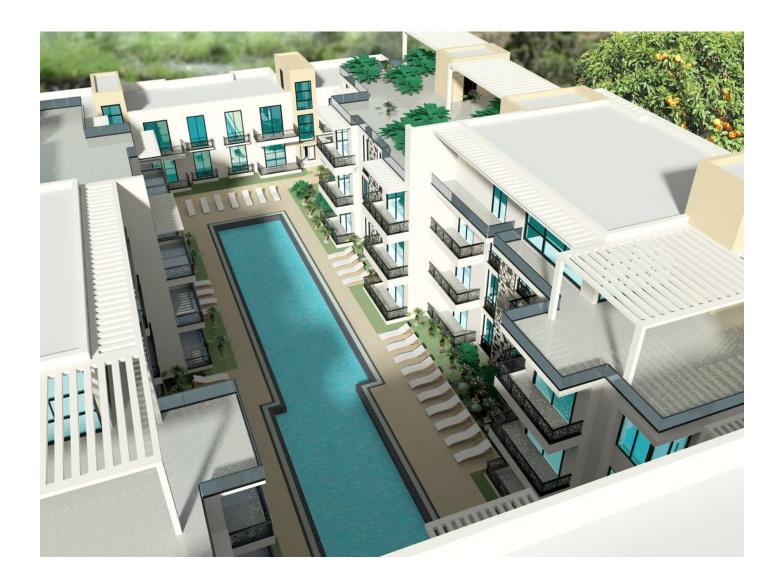

## Description

**A residential complex in Iskele**, North Cyprus, is the epitome of luxury and comfort, offering the last unique **3+1 penthouse of 320 m<sup>2</sup>** with stunning sea views.

**Perfect location:** Just 225 meters to the beach, next to a picturesque 6-kilometer pedestrian path. Restaurants, markets and cafes are in close proximity, creating all the conditions for a comfortable and fulfilling life.

**Architectural features:** The complex includes 2- and 4-storey buildings that combine the traditions of Cypriot architecture with modern design solutions. Each element of the project is carefully thought out to emphasize the harmony with the surrounding nature and provide maximum convenience for residents.

**Infrastructure and amenities:** the complex offers its residents a wide range of services and entertainment.

A private swimming pool, gym, sauna and massage salon create an atmosphere of comfort and relaxation. For your convenience, there is also a pharmacy and a mini market on site, providing everything you need at your fingertips.