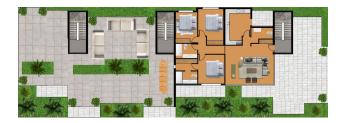

## 699 301 €

| <b>C</b> Floor area               | 320 m <sup>2</sup> |
|-----------------------------------|--------------------|
| Number of rooms                   | 3+1 penthouse      |
| 🖣 Furnitures                      | Partly             |
| <b>≈</b> <sup>To the</sup> beach: | 250 m              |

## Description

**A residential complex in Iskele**, North Cyprus, is the epitome of luxury and comfort, offering the last unique **3+1 penthouse of 320 m<sup>2</sup>** with stunning sea views.

**Perfect location:** Just 225 meters to the beach, next to a picturesque 6-kilometer pedestrian path. Restaurants, markets and cafes are in close proximity, creating all the conditions for a comfortable and fulfilling life.