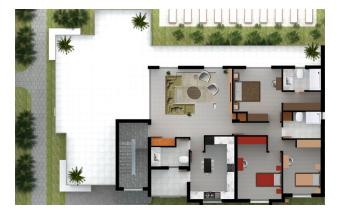

## 699 301 €

| <b>C</b> Floor area               | 320 m <sup>2</sup> |
|-----------------------------------|--------------------|
| Number of rooms                   | 3+1 penthouse      |
| 🖣 Furnitures                      | Partly             |
| <b>≈</b> <sup>To the</sup> beach: | 250 m              |

## Description

**A residential complex in Iskele**, North Cyprus, is the epitome of luxury and comfort, offering the last unique **3+1 penthouse of 320 m<sup>2</sup>** with stunning sea views.

**Perfect location:** Just 225 meters to the beach, next to a picturesque 6-kilometer pedestrian path. Restaurants, markets and cafes are in close proximity, creating all the conditions for a comfortable and fulfilling life.