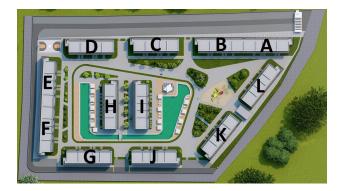

## Description

**The complex in Iskele, Northern Cyprus**, is located next to the azure waters of the Mediterranean Sea and is a harmonious combination of classic Mediterranean architecture and Asian minimalism.

Here you will find a calm and cozy life in an atmosphere created by two-story houses, moving away from the usual multi-story structures.

**Architecture and atmosphere:** The complex offers its residents a warm and friendly environment, ideal for both permanent residence and leisure.