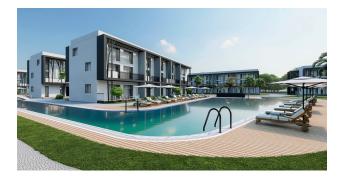

## Description

**The complex in Iskele, Northern Cyprus**, is located next to the azure waters of the Mediterranean Sea and is a harmonious combination of classic Mediterranean architecture and Asian minimalism.

The complex provides all the necessary amenities, such as an indoor pool, sauna, gym and basketball court. For children, there are play areas where they can have fun and safely.

**Convenient location:** The complex is only 1 km from the famous Long Beach, 10 km from the Eastern Mediterranean University, and 40 km from Ercan Airport. There are also supermarkets, schools, hospitals and other important infrastructure nearby.