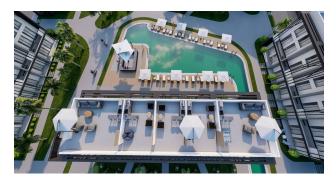

### **Description**

**The complex in Iskele, Northern Cyprus**, is located next to the azure waters of the Mediterranean Sea and is a harmonious combination of classic Mediterranean architecture and Asian minimalism.

Here you will find a calm and cozy life in an atmosphere created by two-story houses, moving away from the usual multi-story structures.

**Architecture and atmosphere:** The complex offers its residents a warm and friendly environment, ideal for both permanent residence and leisure.

The complex provides all the necessary amenities, such as an indoor pool, sauna, gym and basketball court. For children, there are play areas where they can have fun and safely.

**Convenient location:** The complex is only 1 km from the famous Long Beach, 10 km from the Eastern Mediterranean University, and 40 km from Ercan Airport. There are also supermarkets, schools, hospitals and other important infrastructure nearby.