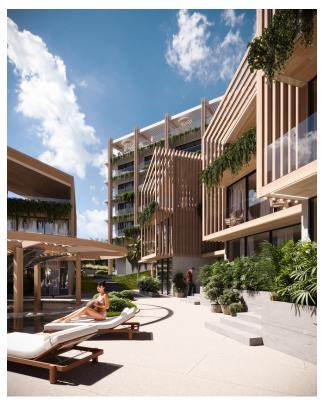

# **Description**

A new premium residential complex located on the oceanfront in the picturesque Kutuh area on the Bukit Peninsula, Bali.

This unique project combines breathtaking ocean and jungle views, stylish design and rich infrastructure, making it an ideal place for recreation and living.

### Unique features of the complex:

- **Rooftop:** 400 sq. m. open space with panoramic views of the ocean and jungle, including a restaurant and an open-air cinema.
- **Pool:** Infinity pool with ocean views.
- **Bar:** Bar with snacks and soft drinks for relaxing by the pool.
- **Fitness center and SPA:** Modern fitness center and SPA for your health and relaxation.
- **Surf school:** The perfect place to learn to surf with experienced instructors.
- **Shop:** Convenient shopping right in the complex.
- **Underground parking:** Safe storage of your car.