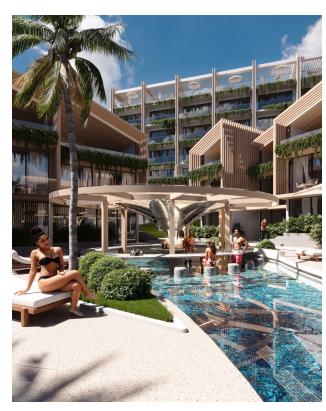

# **Options**

✓ Balcony/ Terrace

Swimming pool

✔ Private territory

✓ Security

Underground parking

### Unique features of the complex:

- **Rooftop:** 400 sq. m. open space with panoramic views of the ocean and jungle, including a restaurant and an open-air cinema.
- **Pool:** Infinity pool with ocean views.
- **Bar:** Bar with snacks and soft drinks for relaxing by the pool.
- **Fitness center and SPA:** Modern fitness center and SPA for your health and relaxation.
- **Surf school:** The perfect place to learn to surf with experienced instructors.
- **Shop:** Convenient shopping right in the complex.
- **Underground parking:** Safe storage of your car.