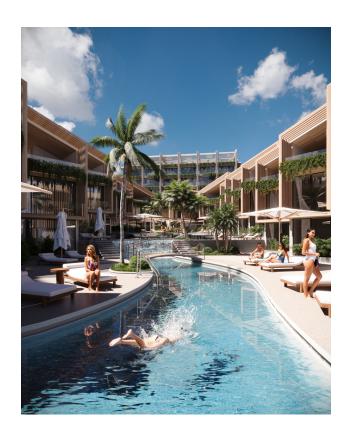

# **Options**

✓ Balcony/ Terrace

Swimming pool

✔ Private territory

✓ Security

Underground parking

### Unique features of the complex:

- **Rooftop:** 400 sq. m. open space with panoramic views of the ocean and jungle, including a restaurant and an open-air cinema.
- **Pool:** Infinity pool with ocean views.
- **Bar:** Bar with snacks and soft drinks for relaxing by the pool.
- **Fitness center and SPA:** Modern fitness center and SPA for your health and relaxation.
- **Surf school:** The perfect place to learn to surf with experienced instructors.
- **Shop:** Convenient shopping right in the complex.
- **Underground parking:** Safe storage of your car.