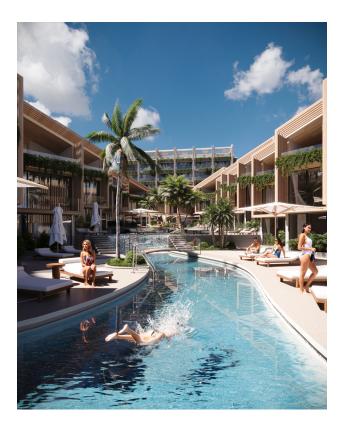

#### Unique features of the complex:

- **Rooftop:** 400 sq. m. open space with panoramic views of the ocean and jungle, including a restaurant and an open-air cinema.
- **Pool:** Infinity pool with ocean views.
- **Bar:** Bar with snacks and soft drinks for relaxing by the pool.
- Fitness center and SPA: Modern fitness center and SPA for your health and relaxation.
- **Surf school:** The perfect place to learn to surf with experienced instructors.
- **Shop:** Convenient shopping right in the complex.
- Underground parking: Safe storage of your car.