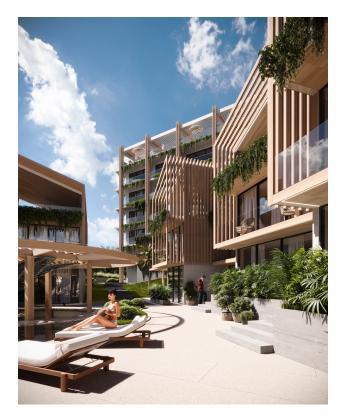

### Description

A new premium residential complex located on the oceanfront **in the picturesque Kutuh area on the Bukit Peninsula, Bali.** 

This unique project combines breathtaking ocean and jungle views, stylish design and rich infrastructure, making it an ideal place for recreation and living.

#### Unique features of the complex:

- **Rooftop:** 400 sq. m. open space with panoramic views of the ocean and jungle, including a restaurant and an open-air cinema.
- **Pool:** Infinity pool with ocean views.
- **Bar:** Bar with snacks and soft drinks for relaxing by the pool.
- Fitness center and SPA: Modern fitness center and SPA for your health and relaxation.
- **Surf school:** The perfect place to learn to surf with experienced instructors.
- **Shop:** Convenient shopping right in the complex.
- Underground parking: Safe storage of your car.