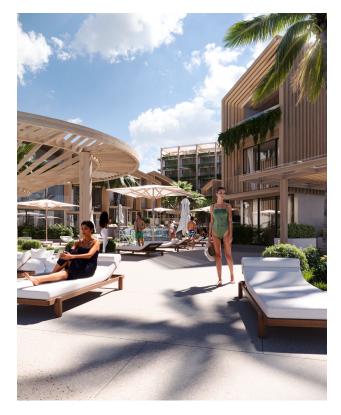

### Description

A new premium residential complex located on the oceanfront **in the picturesque Kutuh area on the Bukit Peninsula, Bali.** 

This unique project combines breathtaking ocean and jungle views, stylish design and rich infrastructure, making it an ideal place for recreation and living.

#### Unique features of the complex:

- **Rooftop:** 400 sq. m. open space with panoramic views of the ocean and jungle, including a restaurant and an open-air cinema.
- **Pool:** Infinity pool with ocean views.
- **Bar:** Bar with snacks and soft drinks for relaxing by the pool.
- Fitness center and SPA: Modern fitness center and SPA for your health and relaxation.
- **Surf school:** The perfect place to learn to surf with experienced instructors.
- **Shop:** Convenient shopping right in the complex.
- Underground parking: Safe storage of your car.