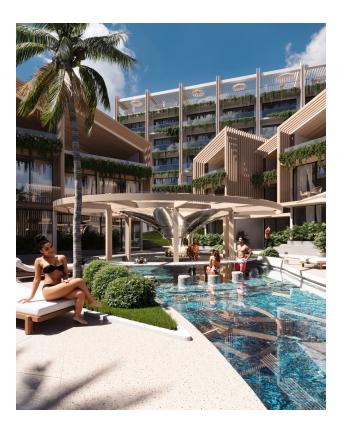

#### Unique features of the complex:

- **Rooftop:** 400 sq. m. open space with panoramic views of the ocean and jungle, including a restaurant and an open-air cinema.
- **Pool:** Infinity pool with ocean views.
- **Bar:** Bar with snacks and soft drinks for relaxing by the pool.
- Fitness center and SPA: Modern fitness center and SPA for your health and relaxation.
- **Surf school:** The perfect place to learn to surf with experienced instructors.
- **Shop:** Convenient shopping right in the complex.
- Underground parking: Safe storage of your car.