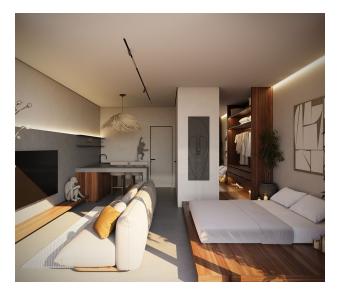

# 115 108 € - 129 497 €

| C Floor area                           | <b>37</b> m <sup>2</sup> |
|----------------------------------------|--------------------------|
| Number of rooms                        | Studio                   |
| Furnitures                             | Partly                   |
| $\boldsymbol{pprox}_{beach:}^{To the}$ | 500 m                    |
| • Location:                            | Indonesia, Bali, Bukit   |
| <b>X</b> To the airport:               | km                       |
| To the city centre:                    | km                       |

#### **Apartments:**

• studio 36.7 m2 price from \$ 90,000.