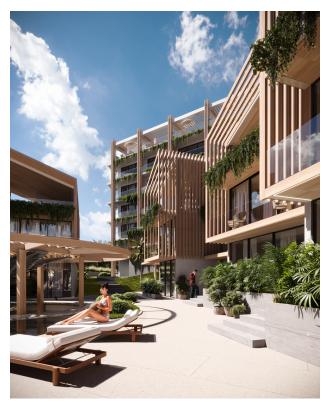

## **Complex features and infrastructure:**

- **Rooftop:** An open space on the roof of 400 sq. m., with panoramic views of the ocean and jungle, including a restaurant and an open-air cinema.
- **Pool:** An infinity pool where you can enjoy magnificent views of the ocean.
- Bar: A bar with snacks and soft drinks for your comfort.
- **Fitness center and SPA:** A modern fitness center and SPA for maintaining health and relaxation.
- Surf school: Excellent conditions for surfing with experienced instructors.
- **Shop:** Convenient shopping right on the territory of the complex.
- **Underground parking:** A safe place for your car.