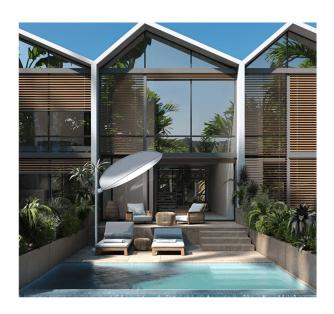

## **Description**

Discover a luxurious lifestyle in a new premium oceanfront development in the picturesque Kutuh area of Bukit Peninsula, Bali.

This unique project offers villas with breathtaking ocean and jungle views, creating the perfect setting for relaxation and living.

## **Complex features and infrastructure:**

- **Rooftop:** An open space on the roof of 400 sq. m., with panoramic views of the ocean and jungle, including a restaurant and an open-air cinema.
- **Pool:** An infinity pool where you can enjoy magnificent views of the ocean.
- Bar: A bar with snacks and soft drinks for your comfort.
- **Fitness center and SPA:** A modern fitness center and SPA for maintaining health and relaxation.
- Surf school: Excellent conditions for surfing with experienced instructors.
- **Shop:** Convenient shopping right on the territory of the complex.
- **Underground parking:** A safe place for your car.