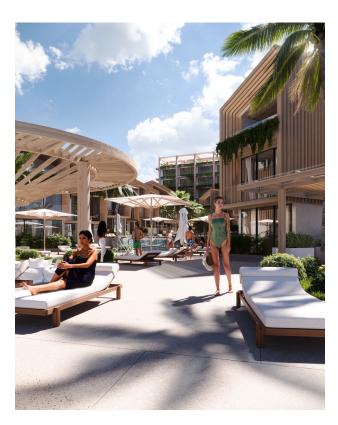

## **Complex features and infrastructure:**

- **Rooftop:** An open space on the roof of 400 sq. m., with panoramic views of the ocean and jungle, including a restaurant and an open-air cinema.
- **Pool:** An infinity pool where you can enjoy magnificent views of the ocean.
- Bar: A bar with snacks and soft drinks for your comfort.
- **Fitness center and SPA:** A modern fitness center and SPA for maintaining health and relaxation.
- Surf school: Excellent conditions for surfing with experienced instructors.
- **Shop:** Convenient shopping right on the territory of the complex.
- **Underground parking:** A safe place for your car.