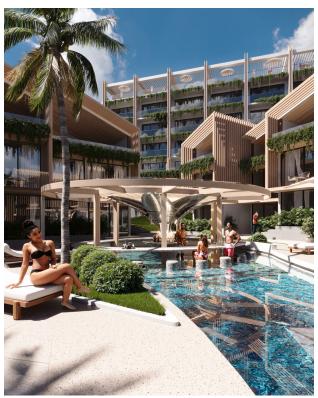

## **Complex features and infrastructure:**

- **Rooftop:** An open space on the roof of 400 sq. m., with panoramic views of the ocean and jungle, including a restaurant and an open-air cinema.
- **Pool:** An infinity pool where you can enjoy magnificent views of the ocean.
- Bar: A bar with snacks and soft drinks for your comfort.
- **Fitness center and SPA:** A modern fitness center and SPA for maintaining health and relaxation.
- Surf school: Excellent conditions for surfing with experienced instructors.
- **Shop:** Convenient shopping right on the territory of the complex.
- **Underground parking:** A safe place for your car.