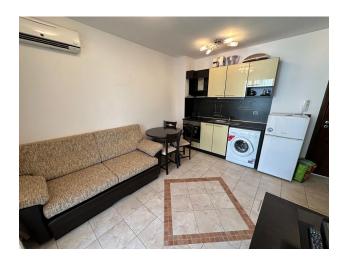

## Description

A spacious **one-bedroom apartment** with stunning sea views in a complex located in the town of Sveti Vlas, just 100 meters from the beach on the first coastline.

The apartment is **50 m<sup>2</sup>** and is located on th**e 2nd floor** and includes a living room with a kitchen, one bedroom, a bathroom with a shower and a balcony.

Each room has an exit to the terrace, which offers a magnificent view of the sea.

The apartment is sold fully furnished and equipped with all necessary appliances, the price is 80,190 €.

It is ideal for both permanent residence and for renting out.