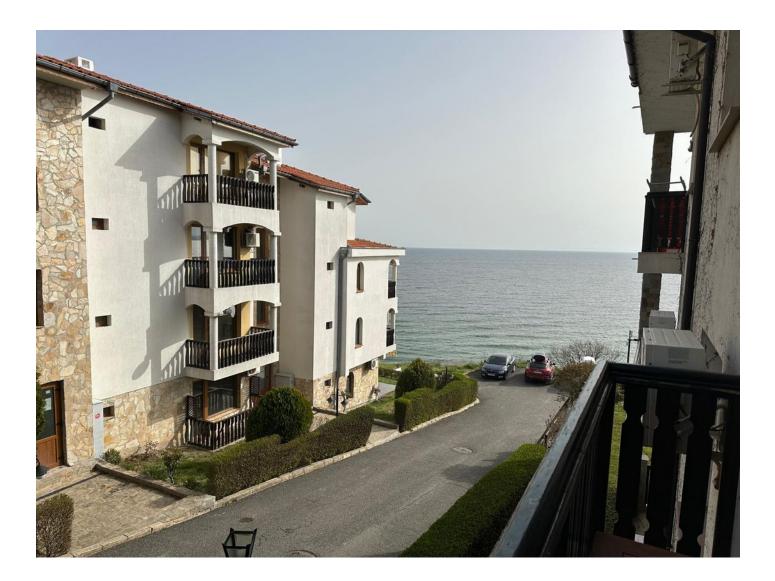

**Apartment in a luxury** complex on the first line of the sea in the resort town of Sveti Vlas (461353)

## Description

A spacious **one-bedroom apartment** with stunning sea views in a complex located in the town of Sveti Vlas, just 100 meters from the beach on the first coastline.

The apartment is **50 m<sup>2</sup>** and is located on th**e 2nd floor** and includes a living room with a kitchen, one bedroom, a bathroom with a shower and a balcony.

Each room has an exit to the terrace, which offers a magnificent view of the sea.

The apartment is sold fully furnished and equipped with all necessary appliances, the price is 80,190 €.

It is ideal for both permanent residence and for renting out.