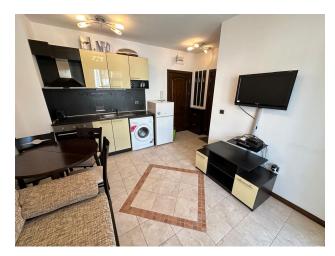

## Description

A spacious **one-bedroom apartment** with stunning sea views in a complex located in the town of Sveti Vlas, just 100 meters from the beach on the first coastline.

The apartment is **50 m<sup>2</sup>** and is located on th**e 2nd floor** and includes a living room with a kitchen, one bedroom, a bathroom with a shower and a balcony.

Each room has an exit to the terrace, which offers a magnificent view of the sea.

The apartment is sold fully furnished and equipped with all necessary appliances, the price is 80,190 €.

It is ideal for both permanent residence and for renting out.