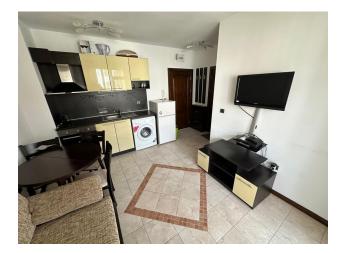

## Description

A spacious **one-bedroom apartment** with stunning sea views in a complex located in the town of Sveti Vlas, just 100 meters from the beach on the first coastline.

The apartment is **50 m<sup>2</sup>** and is located on th**e 2nd floor** and includes a living room with a kitchen, one bedroom, a bathroom with a shower and a balcony.

Each room has an exit to the terrace, which offers a magnificent view of the sea.

The apartment is sold fully furnished and equipped with all necessary appliances, the price is 80,190 €.

It is ideal for both permanent residence and for renting out.