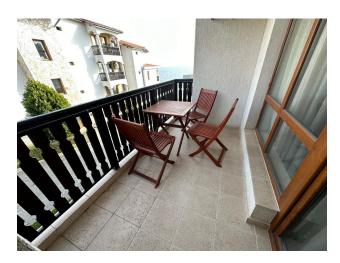

## Description

A spacious **one-bedroom apartment** with stunning sea views in a complex located in the town of Sveti Vlas, just 100 meters from the beach on the first coastline.

The apartment is **50 m<sup>2</sup>** and is located on th**e 2nd floor** and includes a living room with a kitchen, one bedroom, a bathroom with a shower and a balcony.

Each room has an exit to the terrace, which offers a magnificent view of the sea.

The apartment is sold fully furnished and equipped with all necessary appliances, the price is 80,190 €.

It is ideal for both permanent residence and for renting out.