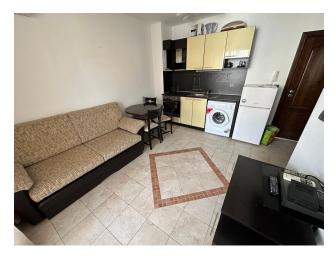

## Description

A spacious **one-bedroom apartment** with stunning sea views in a complex located in the town of Sveti Vlas, just 100 meters from the beach on the first coastline.

The apartment is **50 m<sup>2</sup>** and is located on th**e 2nd floor** and includes a living room with a kitchen, one bedroom, a bathroom with a shower and a balcony.

Each room has an exit to the terrace, which offers a magnificent view of the sea.

The apartment is sold fully furnished and equipped with all necessary appliances, the price is 80,190 €.

It is ideal for both permanent residence and for renting out.