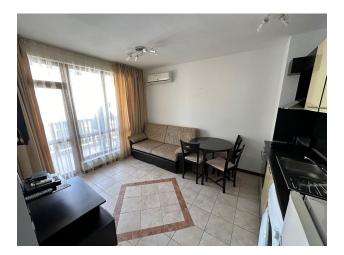

## Description

A spacious **one-bedroom apartment** with stunning sea views in a complex located in the town of Sveti Vlas, just 100 meters from the beach on the first coastline.

The apartment is **50 m<sup>2</sup>** and is located on th**e 2nd floor** and includes a living room with a kitchen, one bedroom, a bathroom with a shower and a balcony.

Each room has an exit to the terrace, which offers a magnificent view of the sea.

The apartment is sold fully furnished and equipped with all necessary appliances, the price is 80,190 €.

It is ideal for both permanent residence and for renting out.