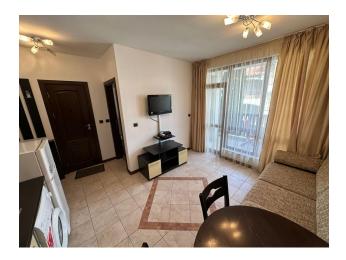

## Description

A spacious **one-bedroom apartment** with stunning sea views in a complex located in the town of Sveti Vlas, just 100 meters from the beach on the first coastline.

The apartment is **50 m<sup>2</sup>** and is located on th**e 2nd floor** and includes a living room with a kitchen, one bedroom, a bathroom with a shower and a balcony.

Each room has an exit to the terrace, which offers a magnificent view of the sea.

The apartment is sold fully furnished and equipped with all necessary appliances, the price is 80,190 €.

It is ideal for both permanent residence and for renting out.