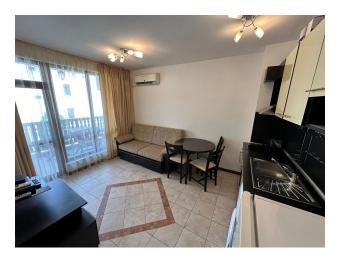

## Description

A spacious **one-bedroom apartment** with stunning sea views in a complex located in the town of Sveti Vlas, just 100 meters from the beach on the first coastline.

The apartment is **50 m<sup>2</sup>** and is located on th**e 2nd floor** and includes a living room with a kitchen, one bedroom, a bathroom with a shower and a balcony.

Each room has an exit to the terrace, which offers a magnificent view of the sea.

The apartment is sold fully furnished and equipped with all necessary appliances, the price is 80,190 €.

It is ideal for both permanent residence and for renting out.