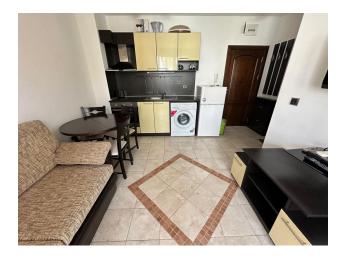

## Description

A spacious **one-bedroom apartment** with stunning sea views in a complex located in the town of Sveti Vlas, just 100 meters from the beach on the first coastline.

The apartment is **50 m<sup>2</sup>** and is located on th**e 2nd floor** and includes a living room with a kitchen, one bedroom, a bathroom with a shower and a balcony.

Each room has an exit to the terrace, which offers a magnificent view of the sea.

The apartment is sold fully furnished and equipped with all necessary appliances, the price is 80,190 €.

It is ideal for both permanent residence and for renting out.