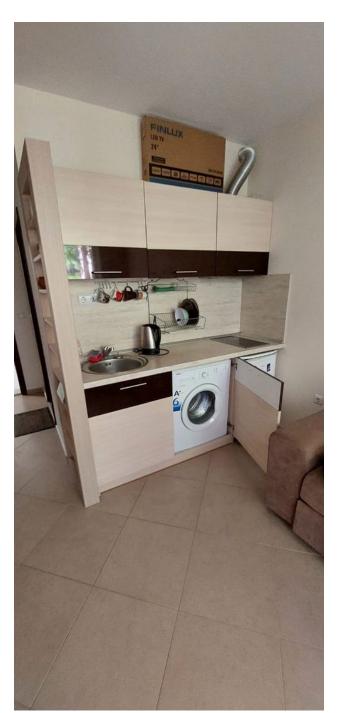

About the apartment: The studio apartment has a total area of 28 sq.m. and is located on the 3rd floor.

It consists of an entrance hall, a cozy room with a kitchen area, a bathroom with a shower and a balcony with a seating area. The studio is fully furnished and offers a pleasant view of the park.