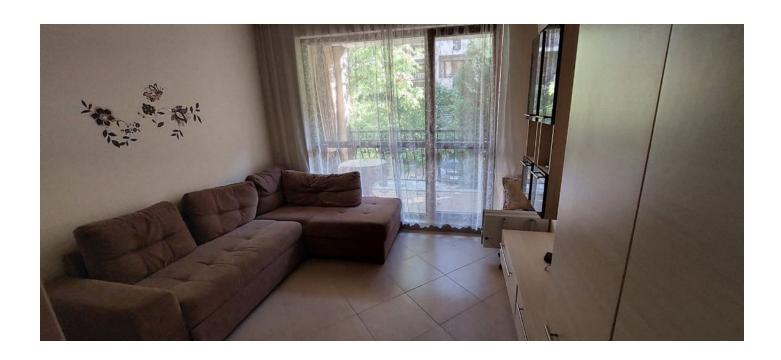

About the apartment: The studio apartment has a total area of 28 sq.m. and is located on the 3rd floor.

It consists of an entrance hall, a cozy room with a kitchen area, a bathroom with a shower and a balcony with a seating area. The studio is fully furnished and offers a pleasant view of the park.