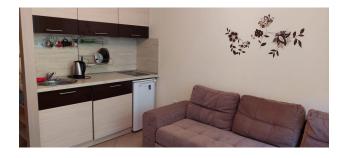

About the apartment: The studio apartment has a total area of 28 sq.m. and is located on the 3rd floor.

It consists of an entrance hall, a cozy room with a kitchen area, a bathroom with a shower and a balcony with a seating area. The studio is fully furnished and offers a pleasant view of the park.