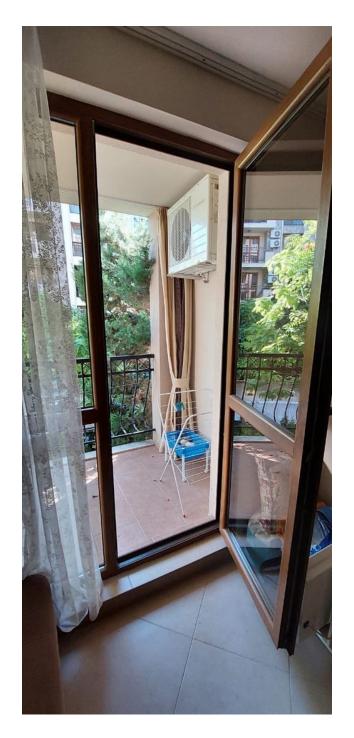

About the apartment: The studio apartment has a total area of 28 sq.m. and is located on the 3rd floor.

It consists of an entrance hall, a cozy room with a kitchen area, a bathroom with a shower and a balcony with a seating area. The studio is fully furnished and offers a pleasant view of the park.