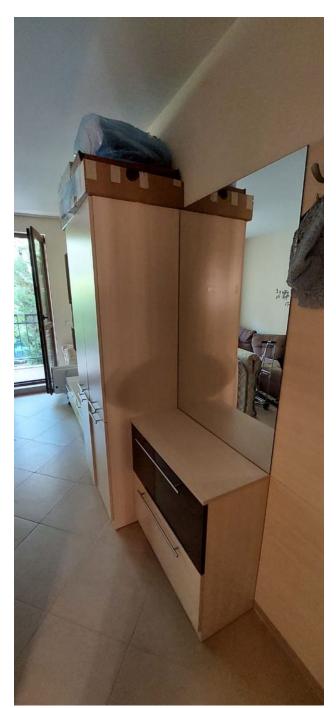

About the apartment: The studio apartment has a total area of 28 sq.m. and is located on the 3rd floor.

It consists of an entrance hall, a cozy room with a kitchen area, a bathroom with a shower and a balcony with a seating area. The studio is fully furnished and offers a pleasant view of the park.