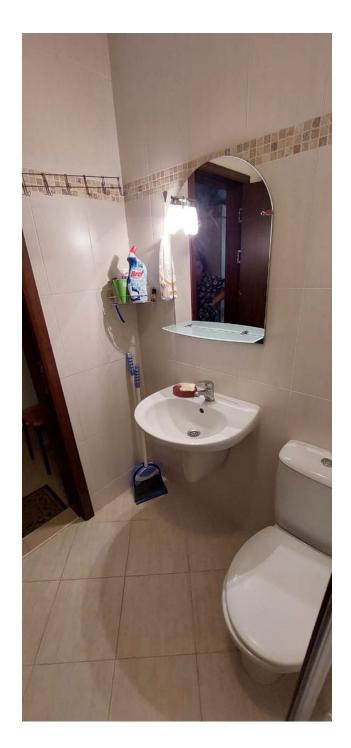

About the apartment: The studio apartment has a total area of 28 sq.m. and is located on the 3rd floor.

It consists of an entrance hall, a cozy room with a kitchen area, a bathroom with a shower and a balcony with a seating area. The studio is fully furnished and offers a pleasant view of the park.