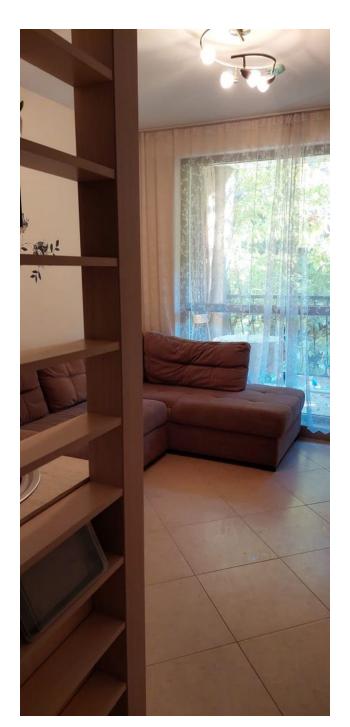

About the apartment: The studio apartment has a total area of 28 sq.m. and is located on the 3rd floor.

It consists of an entrance hall, a cozy room with a kitchen area, a bathroom with a shower and a balcony with a seating area. The studio is fully furnished and offers a pleasant view of the park.