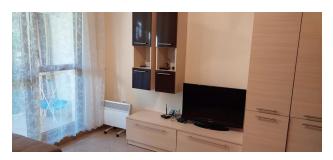

About the apartment: The studio apartment has a total area of 28 sq.m. and is located on the 3rd floor.

It consists of an entrance hall, a cozy room with a kitchen area, a bathroom with a shower and a balcony with a seating area. The studio is fully furnished and offers a pleasant view of the park.