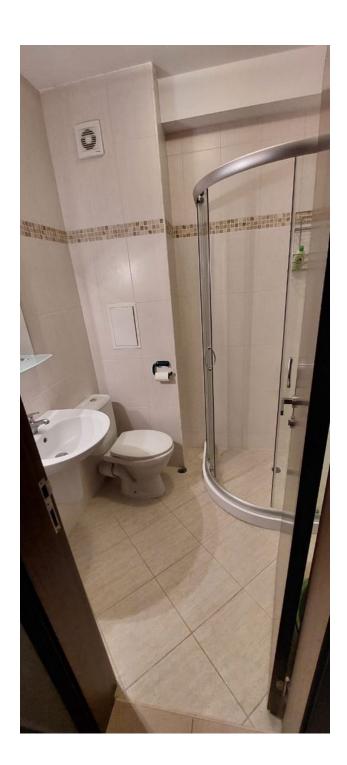

About the apartment: The studio apartment has a total area of 28 sq.m. and is located on the 3rd floor.

It consists of an entrance hall, a cozy room with a kitchen area, a bathroom with a shower and a balcony with a seating area. The studio is fully furnished and offers a pleasant view of the park.