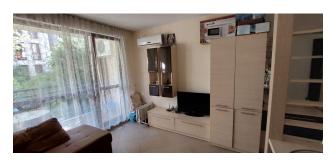

About the apartment: The studio apartment has a total area of 28 sq.m. and is located on the 3rd floor.

It consists of an entrance hall, a cozy room with a kitchen area, a bathroom with a shower and a balcony with a seating area. The studio is fully furnished and offers a pleasant view of the park.