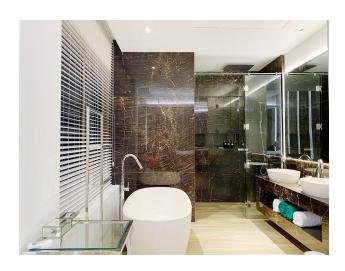

#### **Description of villas:**

• **Bedrooms:** 2 - 4

• **Bathrooms:** 3 - 5

• Living area: 330 - 700 m<sup>2</sup>

• Land area: 400 - 720 m<sup>2</sup>

• **Pool area:** 35 - 48 m<sup>2</sup>

• Income: actual rental income

There is a barbecue area on the terrace. An internal marble staircase leads to the lower floor,

where there are 2-3 guest bedrooms with their own bathrooms and spacious balconies, an

office, a cinema room and utility rooms.