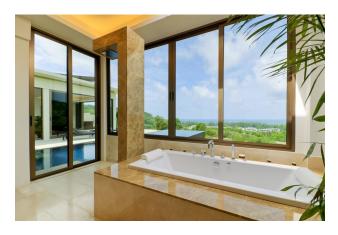

#### **Description of villas:**

• **Bedrooms:** 2 - 4

• **Bathrooms:** 3 - 5

• Living area: 330 - 700 m<sup>2</sup>

• Land area: 400 - 720 m<sup>2</sup>

• **Pool area:** 35 - 48 m<sup>2</sup>

• Income: actual rental income

The main floor of the villa is the top floor, where there is a covered parking for two cars, a private pool, a bedroom with a dressing room and a bathroom, as well as a kitchen with a bar

counter, a dining room and a living room, combined into a single open space.

There is a barbecue area on the terrace. An internal marble staircase leads to the lower floor,

where there are 2-3 guest bedrooms with their own bathrooms and spacious balconies, an

office, a cinema room and utility rooms.