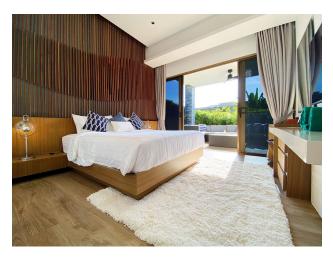

#### **Description of villas:**

• **Bedrooms:** 2 - 4

• **Bathrooms:** 3 - 5

• Living area: 330 - 700 m<sup>2</sup>

• Land area: 400 - 720 m<sup>2</sup>

• **Pool area:** 35 - 48 m<sup>2</sup>

• Income: actual rental income

The main floor of the villa is the top floor, where there is a covered parking for two cars, a private pool, a bedroom with a dressing room and a bathroom, as well as a kitchen with a bar

counter, a dining room and a living room, combined into a single open space.

There is a barbecue area on the terrace. An internal marble staircase leads to the lower floor,

where there are 2-3 guest bedrooms with their own bathrooms and spacious balconies, an

office, a cinema room and utility rooms.