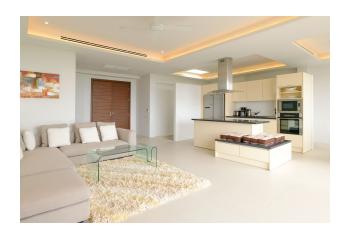

The main floor of the villa is the top floor, where there is a covered parking for two cars, a private pool, a bedroom with a dressing room and a bathroom, as well as a kitchen with a bar

counter, a dining room and a living room, combined into a single open space.

The price includes: Finishing, plumbing, built-in kitchen, built-in wardrobes, air conditioners,

landscape design.

**Not included in the price:** Furniture package.