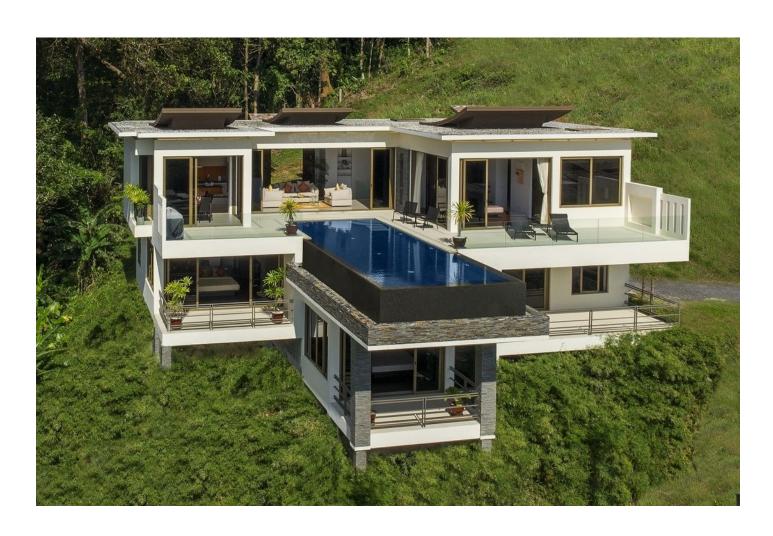

## **Description**

A luxury complex of 18 villas, located in terraces at different heights, offers an exceptional combination of luxury and natural beauty.

Each villa is designed to provide stunning panoramic sea views, creating ideal conditions for living and relaxing.

#### **Description of villas:**

• **Bedrooms:** 2 - 4

• **Bathrooms:** 3 - 5

• Living area: 330 - 700 m<sup>2</sup>

• Land area: 400 - 720 m<sup>2</sup>

• **Pool area:** 35 - 48 m<sup>2</sup>

• Income: actual rental income

• Installment: for the period of construction

Distance to the sea: 600 m

**Villa features:** The entrance to the villa is decorated with a water composition with waterfalls, creating an atmosphere of comfort and relaxation.

The main floor of the villa is the top floor, where there is a covered parking for two cars, a private pool, a bedroom with a dressing room and a bathroom, as well as a kitchen with a bar

counter, a dining room and a living room, combined into a single open space.

There is a barbecue area on the terrace. An internal marble staircase leads to the lower floor,

where there are 2-3 guest bedrooms with their own bathrooms and spacious balconies, an

office, a cinema room and utility rooms.