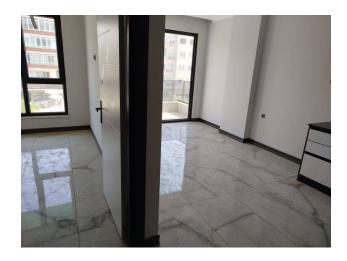

#### Apartment description:

- Layout: 1+1
- **Area:** 55 m<sup>2</sup>
- Floor: 3rd, block A
- Apartment number: A3

#### Interior decoration of the apartment:

- Steel doors and video intercom
- Suspended ceilings with hidden spot lighting
- Washable paint on the walls and ceramic tile flooring
- PVC windows and doors to the balcony with double glazing and sound insulation
- Fully equipped bathroom
- Kitchen headset