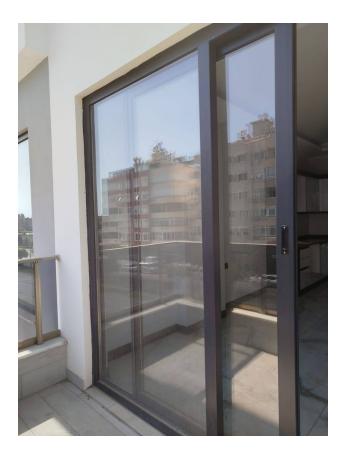

#### Interior decoration of the apartment:

- Steel doors and video intercom
- Suspended ceilings with hidden spot lighting
- Washable paint on the walls and ceramic tile flooring
- PVC windows and doors to the balcony with double glazing and sound insulation
- Fully equipped bathroom
- Kitchen headset