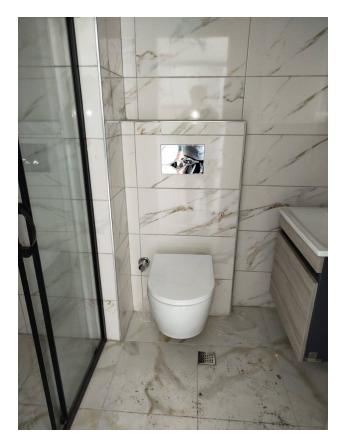

#### Interior decoration of the apartment:

- Steel doors and video intercom
- Suspended ceilings with hidden spot lighting
- Washable paint on the walls and ceramic tile flooring
- PVC windows and doors to the balcony with double glazing and sound insulation
- Fully equipped bathroom
- Kitchen headset