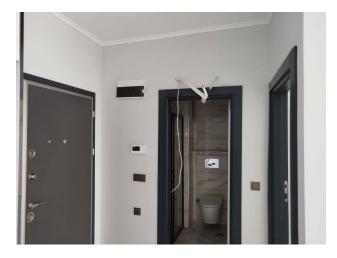

#### Interior decoration of the apartment:

- Steel doors and video intercom
- Suspended ceilings with hidden spot lighting
- Washable paint on the walls and ceramic tile flooring
- PVC windows and doors to the balcony with double glazing and sound insulation
- Fully equipped bathroom
- Kitchen headset