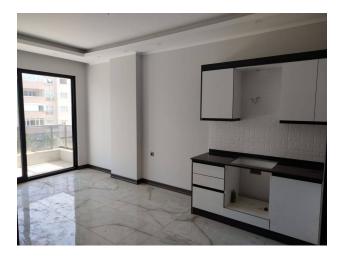

#### Apartment description:

- Layout: 1+1
- **Area:** 55 m<sup>2</sup>
- Floor: 3rd, block A
- Apartment number: A3

#### Interior decoration of the apartment:

- Steel doors and video intercom
- Suspended ceilings with hidden spot lighting
- Washable paint on the walls and ceramic tile flooring
- PVC windows and doors to the balcony with double glazing and sound insulation
- Fully equipped bathroom
- Kitchen headset