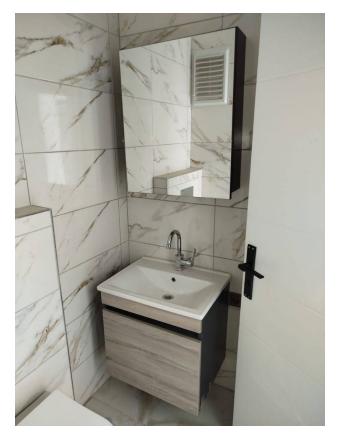

#### Interior decoration of the apartment:

- Steel doors and video intercom
- Suspended ceilings with hidden spot lighting
- Washable paint on the walls and ceramic tile flooring
- PVC windows and doors to the balcony with double glazing and sound insulation
- Fully equipped bathroom
- Kitchen headset