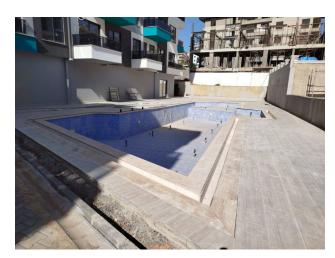

#### **Complex infrastructure:**

- Swimming pools: Large outdoor pool and children's pool
- SPA area: Sauna, steam room, relaxation rooms
- Fitness: Gym
- Entertainment: Children's playroom, pinball, table tennis
- Cafes and recreation areas: Cafeteria, barbecue areas, gazebos
- Children's playgrounds: Equipped children's playground
- Additional: Elevator, outdoor parking, Wi-Fi, 24-hour video surveillance