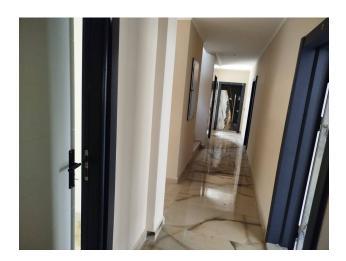

#### Interior decoration of the apartment:

- Steel doors and video intercom
- Suspended ceilings with hidden spot lighting
- Washable paint on the walls and ceramic tile flooring
- PVC windows and doors to the balcony with double glazing and sound insulation
- Fully equipped bathroom
- Kitchen headset