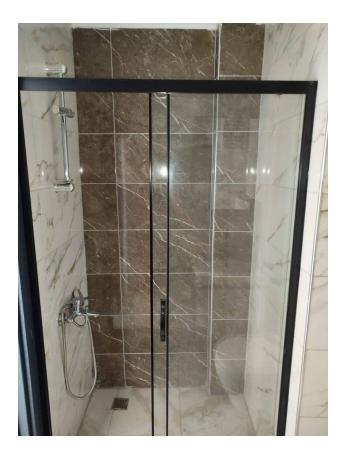

#### Interior decoration of the apartment:

- Steel doors and video intercom
- Suspended ceilings with hidden spot lighting
- Washable paint on the walls and ceramic tile flooring
- PVC windows and doors to the balcony with double glazing and sound insulation
- Fully equipped bathroom
- Kitchen headset