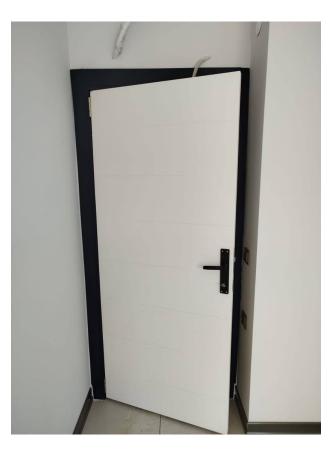

#### Interior decoration of the apartment:

- Steel doors and video intercom
- Suspended ceilings with hidden spot lighting
- Washable paint on the walls and ceramic tile flooring
- PVC windows and doors to the balcony with double glazing and sound insulation
- Fully equipped bathroom
- Kitchen headset