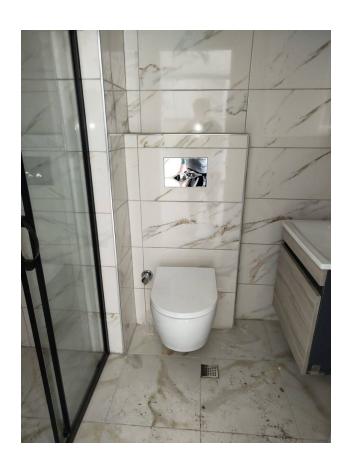

### Interior decoration of the apartment:

- Steel doors and video intercom
- Suspended ceilings with hidden spot lighting
- Washable paint on the walls and ceramic tile flooring
- PVC windows and doors to the balcony with double glazing and sound insulation
- Fully equipped bathroom
- Kitchen headset