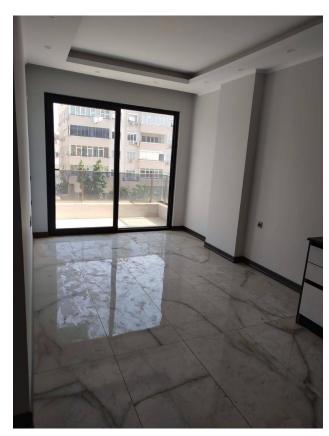

### **Apartment description:**

Layout: 1+1
Area: 55 m²

• Floor: 3rd, block A

• Apartment number: A3

### Interior decoration of the apartment:

- Steel doors and video intercom
- Suspended ceilings with hidden spot lighting
- Washable paint on the walls and ceramic tile flooring
- PVC windows and doors to the balcony with double glazing and sound insulation
- Fully equipped bathroom
- Kitchen headset