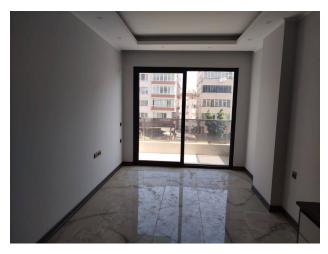

### **Apartment description:**

Layout: 1+1
Area: 55 m²

• Floor: 3rd, block A

• Apartment number: A3

### Interior decoration of the apartment:

- Steel doors and video intercom
- Suspended ceilings with hidden spot lighting
- Washable paint on the walls and ceramic tile flooring
- PVC windows and doors to the balcony with double glazing and sound insulation
- Fully equipped bathroom
- Kitchen headset