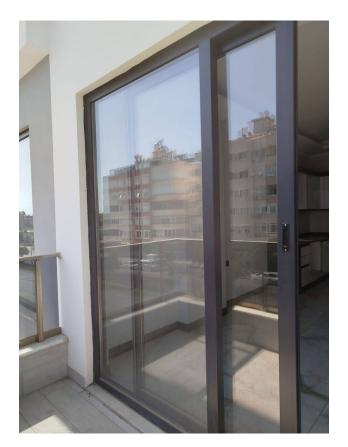

### Interior decoration of the apartment:

- Steel doors and video intercom
- Suspended ceilings with hidden spot lighting
- Washable paint on the walls and ceramic tile flooring
- PVC windows and doors to the balcony with double glazing and sound insulation
- Fully equipped bathroom
- Kitchen headset