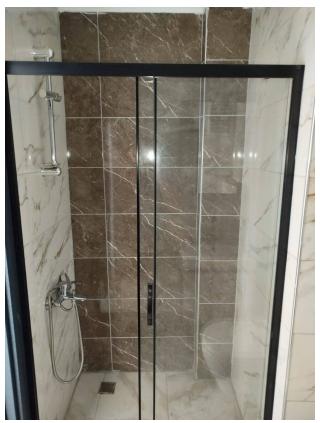

### Interior decoration of the apartment:

- Steel doors and video intercom
- Suspended ceilings with hidden spot lighting
- Washable paint on the walls and ceramic tile flooring
- PVC windows and doors to the balcony with double glazing and sound insulation
- Fully equipped bathroom
- Kitchen headset