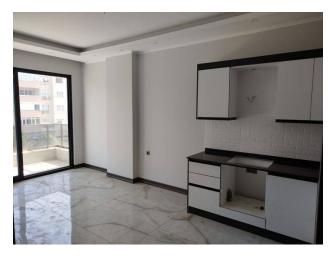

### **Apartment description:**

Layout: 1+1
Area: 55 m²

• Floor: 3rd, block A

• Apartment number: A3

### Interior decoration of the apartment:

- Steel doors and video intercom
- Suspended ceilings with hidden spot lighting
- Washable paint on the walls and ceramic tile flooring
- PVC windows and doors to the balcony with double glazing and sound insulation
- Fully equipped bathroom
- Kitchen headset