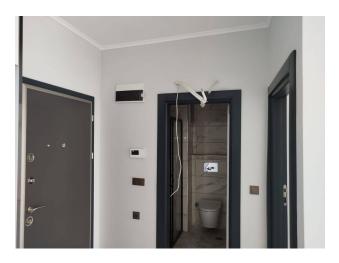

### Interior decoration of the apartment:

- Steel doors and video intercom
- Suspended ceilings with hidden spot lighting
- Washable paint on the walls and ceramic tile flooring
- PVC windows and doors to the balcony with double glazing and sound insulation
- Fully equipped bathroom
- Kitchen headset