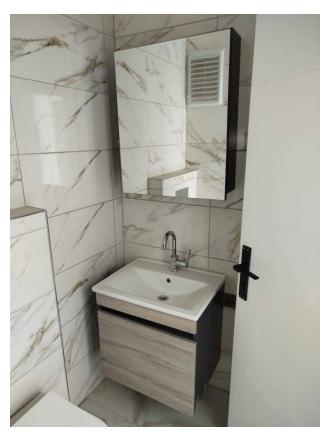

### Interior decoration of the apartment:

- Steel doors and video intercom
- Suspended ceilings with hidden spot lighting
- Washable paint on the walls and ceramic tile flooring
- PVC windows and doors to the balcony with double glazing and sound insulation
- Fully equipped bathroom
- Kitchen headset