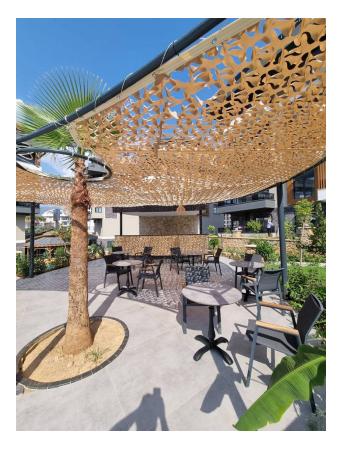

#### **Complex infrastructure:**

- Gazebos for relaxation and barbecue area
- Tennis court
- Mini golf
- Fitness room
- Outdoor adult and children's pools
- Heated indoor pool
- Sauna and jacuzzi
- Turkish bath (hamam)
- Showers and changing rooms
- Massage rooms
- Cinema
- Internet in the common area of the project
- Children's playground
- Outdoor and indoor parking
- Generator
- Commercial area