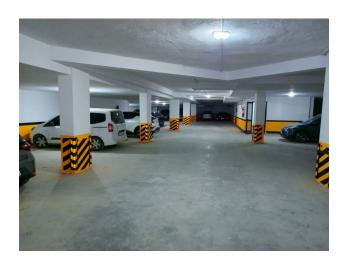

## Options

- Balcony/ Terrace
- Swimming pool
- Private territory
- Outdoor parking
- ✓ 0% installment
- Security
- Elevator
- Playground
- Generator

#### **Complex infrastructure:**

- Gazebos for relaxation and barbecue area
- Tennis court
- Mini golf
- Fitness room
- Outdoor adult and children's pools
- Heated indoor pool
- Sauna and jacuzzi
- Turkish bath (hamam)
- Showers and changing rooms
- Massage rooms
- Cinema
- Internet in the common area of the project
- Children's playground
- Outdoor and indoor parking
- Generator
- Commercial area