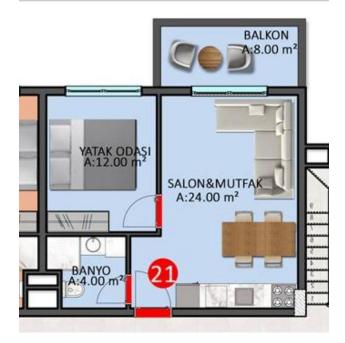

**The offered 1 + 1 apartment of 52 m<sup>2</sup> on the 3rd floor** is rented with high-quality finishing, installed plumbing and kitchen furniture.

Investing in this project is your chance to become the owner of elite real estate in a picturesque area with a well-kept garden and decorative greenery.