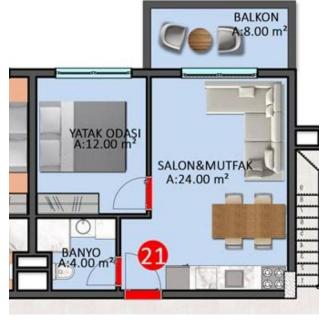

### 135 000 €

C3 Floor area 52 m<sup>2</sup>

Number of rooms 1 bedroom

Furnitures Partly

**To the**

beach: 1500 m

• Location: Turkey, Alanya, Оба

**★** To the airport: 42 km

The offered 1 + 1 apartment of 52 m<sup>2</sup> on the 3rd floor is rented with high-quality finishing, installed plumbing and kitchen furniture.

Investing in this project is your chance to become the owner of elite real estate in a picturesque area with a well-kept garden and decorative greenery.