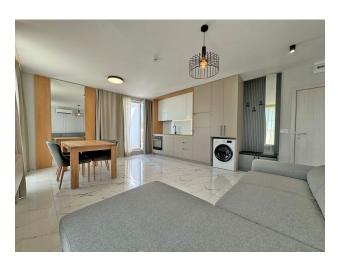

## **Description**

For sale is a brand new, spacious **apartment with a large terrace** in a modern complex, located in a quiet and green area of the Sunny Beach resort.

The apartment with a total area of 102 m<sup>2</sup> is located on the 6th floor of a building with an elevator.

The interior layout includes an entrance hall, a spacious living room with a kitchen, a cozy bedroom and a large balcony with special furniture for the terrace.

The apartment is completely ready for occupancy, with new furniture and high-quality

household appliances. It has been beautifully renovated using modern plumbing and high-

quality materials.

For a comfortable climate, two air conditioners are installed, and the bathroom has underfloor

heating.