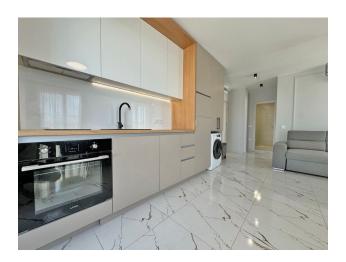

The interior layout includes an entrance hall, a spacious living room with a kitchen, a cozy bedroom and a large balcony with special furniture for the terrace.

The apartment is completely ready for occupancy, with new furniture and high-quality

household appliances. It has been beautifully renovated using modern plumbing and high-

quality materials.

For a comfortable climate, two air conditioners are installed, and the bathroom has underfloor

heating.