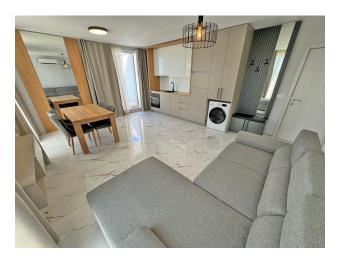

The interior layout includes an entrance hall, a spacious living room with a kitchen, a cozy bedroom and a large balcony with special furniture for the terrace.

The apartment is completely ready for occupancy, with new furniture and high-quality

household appliances. It has been beautifully renovated using modern plumbing and high-

quality materials.

For a comfortable climate, two air conditioners are installed, and the bathroom has underfloor

heating.