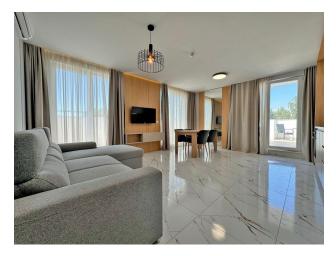

## **Description**

For sale is a brand new, spacious **apartment with a large terrace** in a modern complex, located in a quiet and green area of the Sunny Beach resort.

The apartment with a total area of 102 m<sup>2</sup> is located on the 6th floor of a building with an elevator.

The interior layout includes an entrance hall, a spacious living room with a kitchen, a cozy bedroom and a large balcony with special furniture for the terrace.

The apartment is completely ready for occupancy, with new furniture and high-quality

household appliances. It has been beautifully renovated using modern plumbing and high-

quality materials.

For a comfortable climate, two air conditioners are installed, and the bathroom has underfloor

heating.