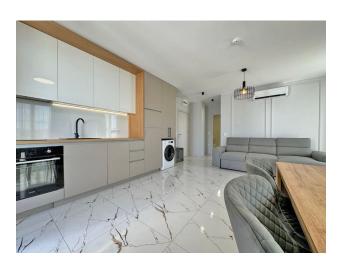

The interior layout includes an entrance hall, a spacious living room with a kitchen, a cozy bedroom and a large balcony with special furniture for the terrace.

The apartment is completely ready for occupancy, with new furniture and high-quality

household appliances. It has been beautifully renovated using modern plumbing and high-

quality materials.

For a comfortable climate, two air conditioners are installed, and the bathroom has underfloor

heating.