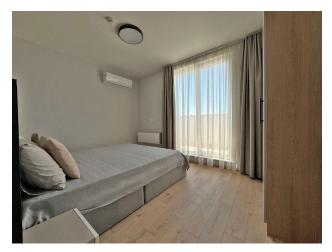

The interior layout includes an entrance hall, a spacious living room with a kitchen, a cozy bedroom and a large balcony with special furniture for the terrace.

The apartment is completely ready for occupancy, with new furniture and high-quality

household appliances. It has been beautifully renovated using modern plumbing and high-

quality materials.

For a comfortable climate, two air conditioners are installed, and the bathroom has underfloor

heating.