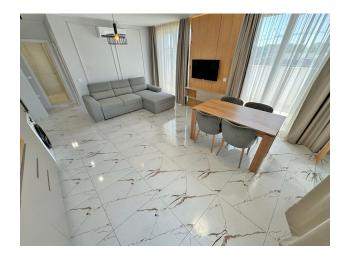

## **Description**

For sale is a brand new, spacious **apartment with a large terrace** in a modern complex, located in a quiet and green area of the Sunny Beach resort.

The apartment with a total area of 102 m<sup>2</sup> is located on the 6th floor of a building with an elevator.

The interior layout includes an entrance hall, a spacious living room with a kitchen, a cozy bedroom and a large balcony with special furniture for the terrace.

The apartment is completely ready for occupancy, with new furniture and high-quality

household appliances. It has been beautifully renovated using modern plumbing and high-

quality materials.

For a comfortable climate, two air conditioners are installed, and the bathroom has underfloor

heating.