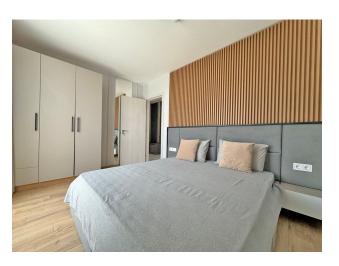

The interior layout includes an entrance hall, a spacious living room with a kitchen, a cozy bedroom and a large balcony with special furniture for the terrace.

The apartment is completely ready for occupancy, with new furniture and high-quality

household appliances. It has been beautifully renovated using modern plumbing and high-

quality materials.

For a comfortable climate, two air conditioners are installed, and the bathroom has underfloor

heating.