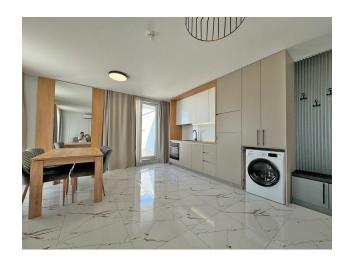

The interior layout includes an entrance hall, a spacious living room with a kitchen, a cozy bedroom and a large balcony with special furniture for the terrace.

The apartment is completely ready for occupancy, with new furniture and high-quality

household appliances. It has been beautifully renovated using modern plumbing and high-

quality materials.

For a comfortable climate, two air conditioners are installed, and the bathroom has underfloor

heating.