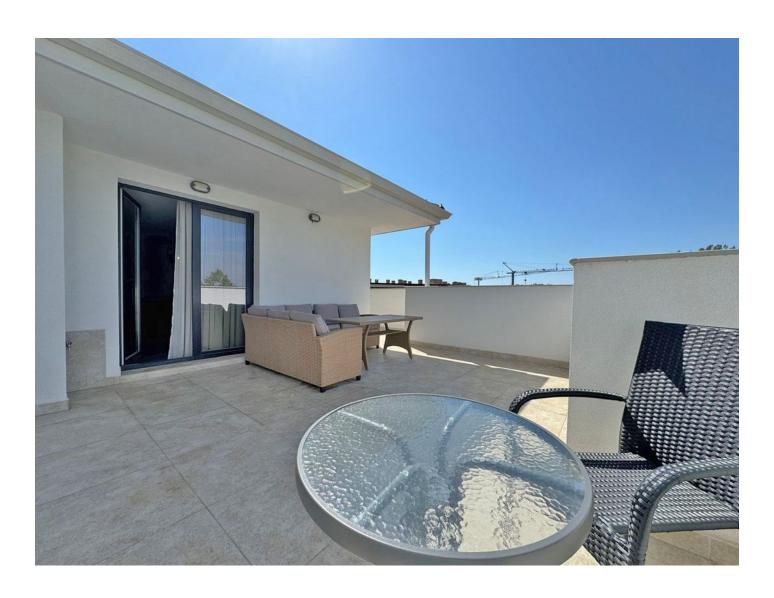

## **Description**

For sale is a brand new, spacious **apartment with a large terrace** in a modern complex, located in a quiet and green area of the Sunny Beach resort.

The apartment with a total area of 102 m<sup>2</sup> is located on the 6th floor of a building with an elevator.

The interior layout includes an entrance hall, a spacious living room with a kitchen, a cozy bedroom and a large balcony with special furniture for the terrace.

The apartment is completely ready for occupancy, with new furniture and high-quality

household appliances. It has been beautifully renovated using modern plumbing and high-

quality materials.

For a comfortable climate, two air conditioners are installed, and the bathroom has underfloor

heating.