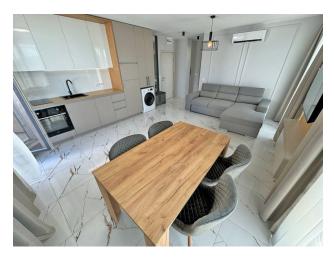

The interior layout includes an entrance hall, a spacious living room with a kitchen, a cozy bedroom and a large balcony with special furniture for the terrace.

The apartment is completely ready for occupancy, with new furniture and high-quality

household appliances. It has been beautifully renovated using modern plumbing and high-

quality materials.

For a comfortable climate, two air conditioners are installed, and the bathroom has underfloor

heating.