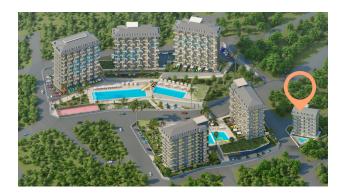

#### The complex offers a variety of infrastructure for comfortable living and recreation:

- outdoor and indoor swimming pools,
- fitness room,
- hamam,
- sauna,
- children's playroom,
- relaxation areas by the pool,
- barbecue area.

All internal amenities are located under blocks A and B1.

The complex is located in a picturesque area, within walking distance of a pine forest. For the convenience of residents, a shuttle runs to the beach and the bazaar.