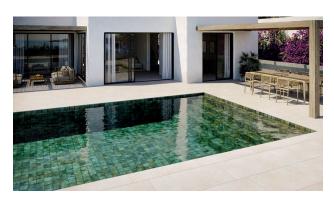

#### **Options**

- ✓ Furniture
- ✓ Balcony/ Terrace
- Swimming pool
- Private territory
- Security

kitchen, a gallery, an entrance hall with a wardrobe, ducted air conditioning, a private garden

and swimming pool, and a parking space.

The total area of the villas is 192 m², while the plots are 325 m².