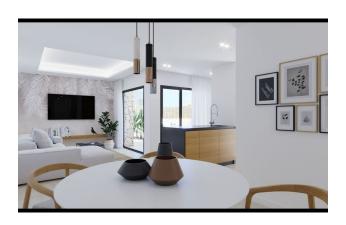

from 320 m<sup>2</sup>.

These magnificent villas offer three double bedrooms with built-in wardrobes, two bathrooms

(one of which is en-suite), a spacious open plan living-dining room with a fully equipped

kitchen, a gallery, an entrance hall with a wardrobe, ducted air conditioning, a private garden

and swimming pool, and a parking space.

The total area of the villas is 192 m², while the plots are 325 m².