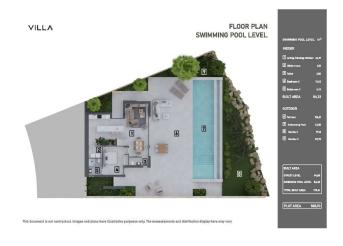

from 320 m<sup>2</sup>.

These magnificent villas offer three double bedrooms with built-in wardrobes, two bathrooms

(one of which is en-suite), a spacious open plan living-dining room with a fully equipped

kitchen, a gallery, an entrance hall with a wardrobe, ducted air conditioning, a private garden

and swimming pool, and a parking space.

The total area of the villas is 192 m², while the plots are 325 m².