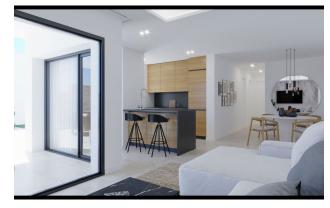

from 320 m<sup>2</sup>.

These magnificent villas offer three double bedrooms with built-in wardrobes, two bathrooms

(one of which is en-suite), a spacious open plan living-dining room with a fully equipped

kitchen, a gallery, an entrance hall with a wardrobe, ducted air conditioning, a private garden

and swimming pool, and a parking space.

The total area of the villas is 192 m², while the plots are 325 m².