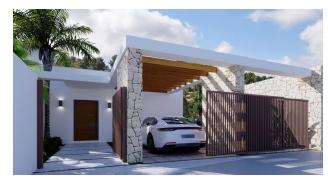

## Here you will find first-class security and privacy systems, ensured by four key principles:

- Single entrance and exit, both guarded 24 hours a day.
- The perimeter of the complex, limited by the river, pine forest and internal streets, creating natural boundaries.
- The houses are designed with CCTV cameras and an optional alarm system connected to a call center.
- The urbanization has its own security car that patrols the area 24 hours a day.

kitchen, a gallery, an entrance hall with a wardrobe, ducted air conditioning, a private garden

and swimming pool, and a parking space.

The total area of the villas is 192 m², while the plots are 325 m².