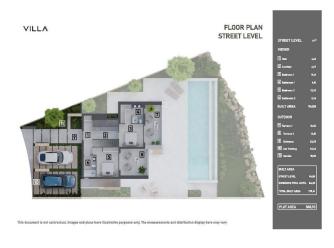

from 320 m<sup>2</sup>.

These magnificent villas offer three double bedrooms with built-in wardrobes, two bathrooms

(one of which is en-suite), a spacious open plan living-dining room with a fully equipped

kitchen, a gallery, an entrance hall with a wardrobe, ducted air conditioning, a private garden

and swimming pool, and a parking space.

The total area of the villas is 192 m², while the plots are 325 m².