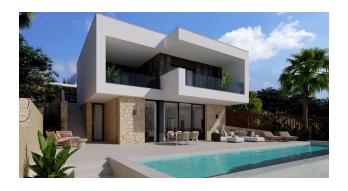

#### **Description**

New luxury residential complex located in a privileged area of Finestrat, surrounded by beautiful nature - the dry riverbed of the Alfarelles de la Tapiadas and the famous mountain Puig Campana.

The complex is characterized by a minimum building density, thanks to which each house is organically integrated into the surrounding natural environment, creating an atmosphere of

privacy and harmony with nature.

The innovative architecture of the houses includes the use of natural stone, maximum

penetration of natural light, optimal energy efficiency and the perfect combination of indoor

and outdoor space.

The environmental indicators are also at their best: the houses are equipped with energy-

from 320 m<sup>2</sup>.

These magnificent villas offer three double bedrooms with built-in wardrobes, two bathrooms

(one of which is en-suite), a spacious open plan living-dining room with a fully equipped

kitchen, a gallery, an entrance hall with a wardrobe, ducted air conditioning, a private garden

and swimming pool, and a parking space.

The total area of the villas is 192 m², while the plots are 325 m².