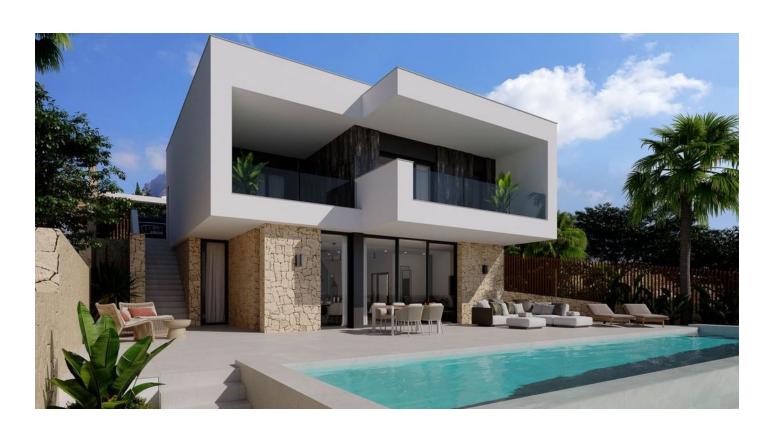

#### **Description**

New luxury residential complex located in a privileged area of Finestrat, surrounded by beautiful nature - the dry riverbed of the Alfarelles de la Tapiadas and the famous mountain Puig Campana.

The complex is characterized by a minimum building density, thanks to which each house is organically integrated into the surrounding natural environment, creating an atmosphere of

privacy and harmony with nature.

The innovative architecture of the houses includes the use of natural stone, maximum

penetration of natural light, optimal energy efficiency and the perfect combination of indoor

and outdoor space.

The environmental indicators are also at their best: the houses are equipped with energy-

from 320 m<sup>2</sup>.

These magnificent villas offer three double bedrooms with built-in wardrobes, two bathrooms

(one of which is en-suite), a spacious open plan living-dining room with a fully equipped

kitchen, a gallery, an entrance hall with a wardrobe, ducted air conditioning, a private garden

and swimming pool, and a parking space.

The total area of the villas is 192 m², while the plots are 325 m².