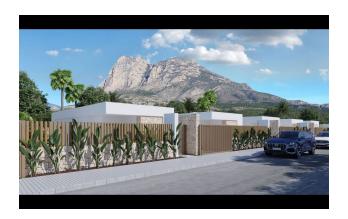

The complex in which the villa is located is characterized by a high level of security and privacy.

It is surrounded by a pine forest and bordered by the dry riverbed of the Alfarelles de la Tapiadas, which ensures privacy and security.

The entrance and exit of the complex is controlled 24 hours a day, and all houses are equipped with a video surveillance and alarm system.

Energy-saving technologies such as the aerothermal system and solar energy provide a high level of energy efficiency, which allows you to save resources and take care of the environment.