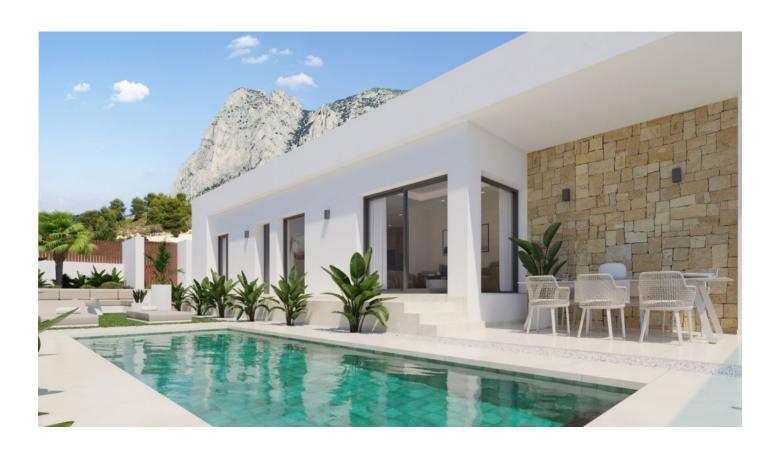

# Modern 3-bedroom villa in Finestrat (082237)

### **Description**

Located in a privileged area of Finestrat, this villa is the perfect combination of modern design and natural harmony.

On a plot of 325 m<sup>2</sup> there is a cozy house with three bedrooms and two bathrooms. The usable area is 107 m<sup>2</sup>, and a spacious terrace of 58 m<sup>2</sup> allows you to enjoy stunning views of the Puig Campana mountain.

This villa is designed for those who appreciate the tranquility and comfort of living in nature.

Every element here is thought out to the smallest detail: an open plan, the integration of indoor and outdoor space, as well as the use of natural materials create an atmosphere of coziness and warmth. A **private pool and garden** allow you to spend time outdoors, enjoying the sun and natural scenery.