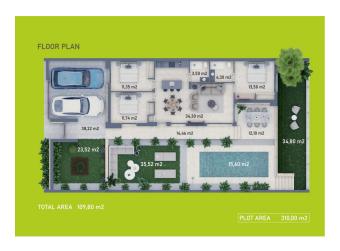

### **Description**

Located in a privileged area of Finestrat, this villa is the perfect combination of modern design and natural harmony.

On a plot of 325 m<sup>2</sup> there is a cozy house with three bedrooms and two bathrooms. The usable area is 107 m<sup>2</sup>, and a spacious terrace of 58 m<sup>2</sup> allows you to enjoy stunning views of the Puig Campana mountain.