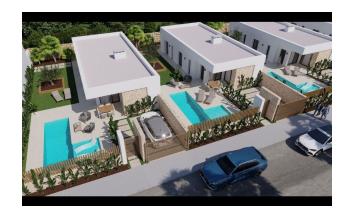

The complex in which the villa is located is characterized by a high level of security and privacy.

It is surrounded by a pine forest and bordered by the dry riverbed of the Alfarelles de la Tapiadas, which ensures privacy and security.

The entrance and exit of the complex is controlled 24 hours a day, and all houses are equipped with a video surveillance and alarm system.

Energy-saving technologies such as the aerothermal system and solar energy provide a high level of energy efficiency, which allows you to save resources and take care of the environment.