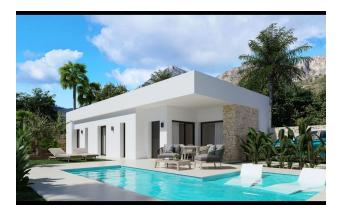

### **Description**

Located in a privileged area of Finestrat, this villa is the perfect combination of modern design and natural harmony.

On a plot of 325 m<sup>2</sup> there is a cozy house with three bedrooms and two bathrooms. The usable area is 107 m<sup>2</sup>, and a spacious terrace of 58 m<sup>2</sup> allows you to enjoy stunning views of the Puig Campana mountain.

This villa is designed for those who appreciate the tranquility and comfort of living in nature.

Every element here is thought out to the smallest detail: an open plan, the integration of indoor and outdoor space, as well as the use of natural materials create an atmosphere of coziness and warmth. A **private pool and garden** allow you to spend time outdoors, enjoying the sun and natural scenery.