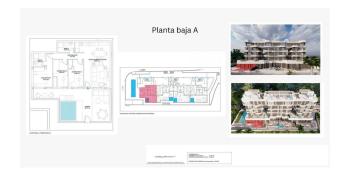

The apartment, located **on the 2nd floor**, occupies a total area of 64 m<sup>2</sup>, of which 55 m<sup>2</sup> is usable area.

The spacious **living room with panoramic windows** offers views of the city, creating a cozy atmosphere for relaxing and socializing.