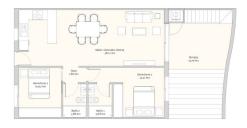

### **Description**

New unique and exclusive residential complex in Finestrat-Benidorm, which perfectly combines modern design, comfort and a privileged location.

These stylish apartments **with two bedrooms and two bathrooms** offer a spacious living area, flooded with natural light thanks to panoramic windows that offer stunning views of the city of Benidorm and the Mediterranean Sea.

Each apartment, with an area of  $68 \text{ m}^2$ , is created using high-quality materials and innovative construction technologies.

The triple insulation of the external walls provides excellent sound insulation and ideal conditions for maintaining a comfortable temperature at any time of year. **The furnished kitchen** completes the convenience and functionality of the space, creating ideal conditions for modern living.