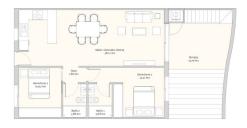

### **Description**

New unique and exclusive residential complex in Finestrat-Benidorm, which perfectly combines modern design, comfort and a privileged location.

These stylish apartments **with two bedrooms and two bathrooms** offer a spacious living area, flooded with natural light thanks to panoramic windows that offer stunning views of the city of Benidorm and the Mediterranean Sea.

Each apartment, with an area of  $68 \text{ m}^2$ , is created using high-quality materials and innovative construction technologies.

The triple insulation of the external walls provides excellent sound insulation and ideal conditions for maintaining a comfortable temperature at any time of year. **The furnished kitchen** completes the convenience and functionality of the space, creating ideal conditions for modern living.

# **Photo gallery**

BLOQUE 2 PLANTA SOLARIUM VIVIENDA 34 BLOQUE 2 PLANTA SEGUNDA VIVIENDA 34

Scan the QR code to open the original page