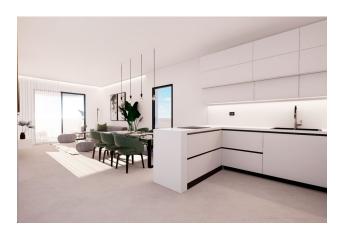

The spacious living area with large side windows allows natural light to flow throughout the day and offers spectacular panoramic views of the city of Benidorm and the Mediterranean Sea.

The apartment, with an area of **68 m<sup>2</sup>**, is built using high-quality materials and has triple insulation of the external walls, which guarantees excellent sound insulation and optimal air conditioning.

The furnished kitchen provides a functional and comfortable space for cooking, while the modern bathrooms have an elegant design.