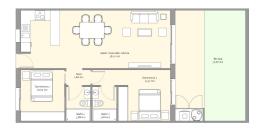

### **Description**

Welcome to the new and exclusive residential complex in Finestrat Benidorm, which offers the perfect conditions for living and relaxing.

This **modern apartment with two bedrooms and two bathrooms** is the epitome of comfort and style.

The spacious living area with large side windows allows natural light to flow throughout the day and offers spectacular panoramic views of the city of Benidorm and the Mediterranean Sea.

The apartment, with an area of **68 m<sup>2</sup>**, is built using high-quality materials and has triple insulation of the external walls, which guarantees excellent sound insulation and optimal air conditioning.