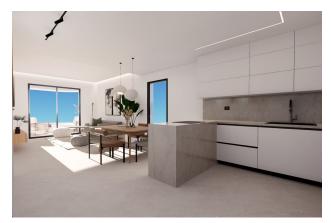

The spacious living area with large side windows allows natural light to flow throughout the day and offers spectacular panoramic views of the city of Benidorm and the Mediterranean Sea.

The apartment, with an area of **68 m<sup>2</sup>**, is built using high-quality materials and has triple insulation of the external walls, which guarantees excellent sound insulation and optimal air conditioning.

The furnished kitchen provides a functional and comfortable space for cooking, while the modern bathrooms have an elegant design.