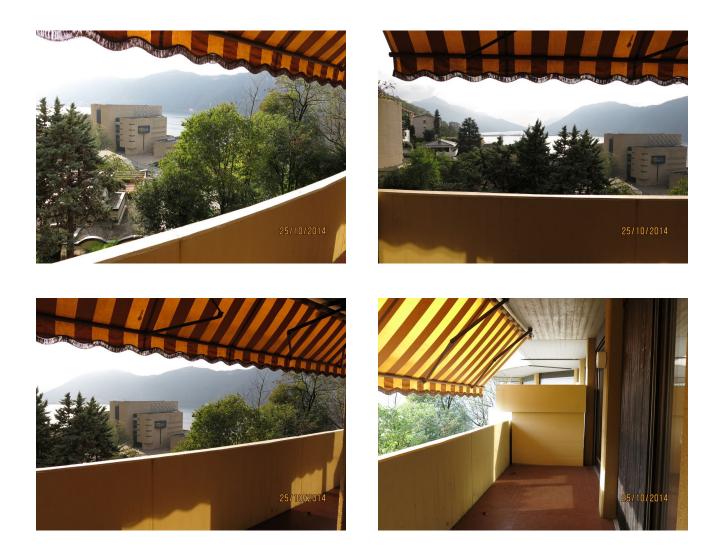

The apartment is on the **third floor** of a **5-story building** with an elevator and occupies a total area of 70 m<sup>2</sup>.

A spacious living room with a kitchen area opens to a large loggia with a breathtaking view of Lake Lugano.