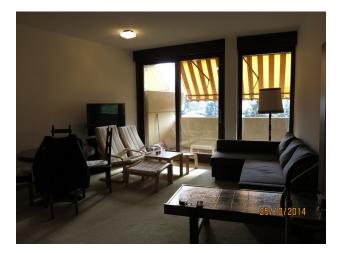

The apartment is on the **third floor** of a **5-story building** with an elevator and occupies a total area of 70 m<sup>2</sup>.

A spacious living room with a kitchen area opens to a large loggia with a breathtaking view of Lake Lugano.