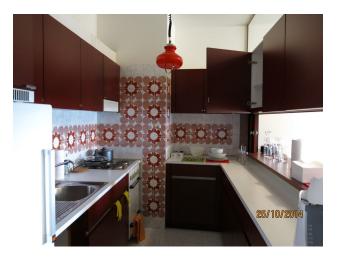

The apartment is on the **third floor** of a **5-story building** with an elevator and occupies a total area of 70 m<sup>2</sup>.

A spacious living room with a kitchen area opens to a large loggia with a breathtaking view of Lake Lugano.