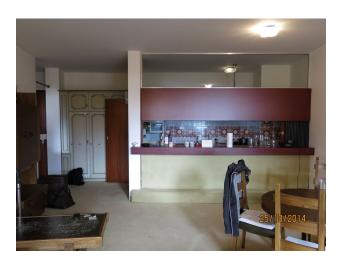

The apartment is on the **third floor** of a **5-story building** with an elevator and occupies a total area of 70 m<sup>2</sup>.

A spacious living room with a kitchen area opens to a large loggia with a breathtaking view of Lake Lugano.