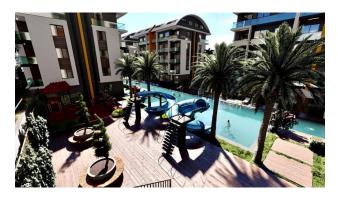

#### The complex includes everything you need for a comfortable stay:

a huge outdoor pool 126 m long with a water park, an indoor pool,

- a sauna,
- a fitness room,
- a vitamin bar,
- a private beach.

For entertainment, there is a cinema, billiards, a play area and a green area for walking.

The complex also has **a restaurant**, **a bar and a camellia** for a pleasant stay in the fresh air. For the convenience of residents, there is an outdoor parking lot, a generator, a video

surveillance system and 24-hour security to ensure safety.