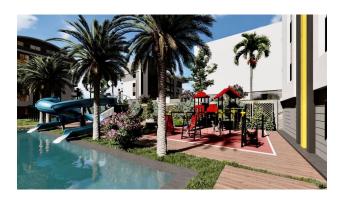

#### The complex includes everything you need for a comfortable stay:

a huge outdoor pool 126 m long with a water park, an indoor pool,

- a sauna,
- a fitness room,
- a vitamin bar,
- a private beach.

For entertainment, there is a cinema, billiards, a play area and a green area for walking.