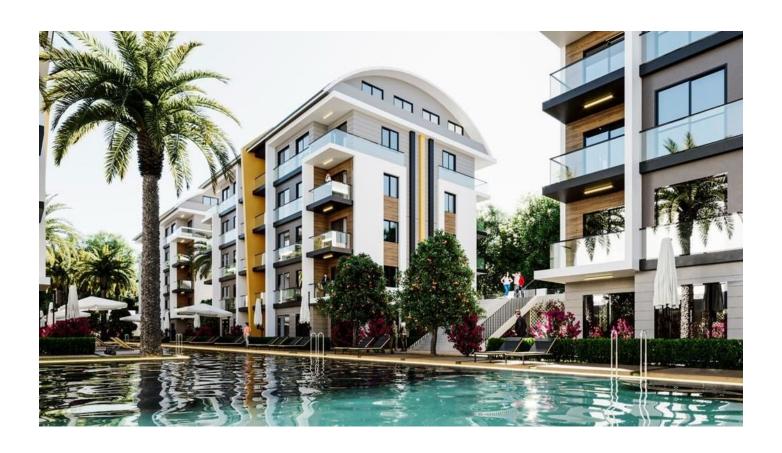

# **Description**

We offer a 1 + 1 apartment of 43 m<sup>2</sup> on the 2nd floor in a new residential complex in the Okurcalar area, with the possibility of installments.

This cozy corner by the sea is ideal for both living and relaxing, thanks to its rich infrastructure and convenient location.

#### The complex includes everything you need for a comfortable stay:

a huge outdoor pool 126 m long with a water park, an indoor pool,

- a sauna,
- a fitness room,
- a vitamin bar,
- a private beach.

For entertainment, there is a cinema, billiards, a play area and a green area for walking.

The complex also has **a restaurant**, **a bar and a camellia** for a pleasant stay in the fresh air. For the convenience of residents, there is an outdoor parking lot, a generator, a video

surveillance system and 24-hour security to ensure safety.