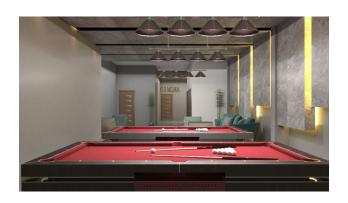

#### The complex includes everything you need for a comfortable stay:

a huge outdoor pool 126 m long with a water park, an indoor pool,

- a sauna,
- a fitness room,
- a vitamin bar,
- a private beach.

For entertainment, there is a cinema, billiards, a play area and a green area for walking.