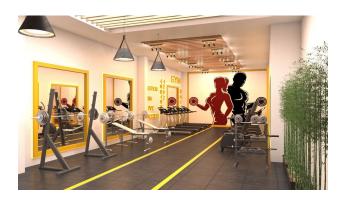

#### The complex includes everything you need for a comfortable stay:

a huge outdoor pool 126 m long with a water park, an indoor pool,

- a sauna,
- a fitness room,
- a vitamin bar,
- a private beach.

For entertainment, there is a cinema, billiards, a play area and a green area for walking.