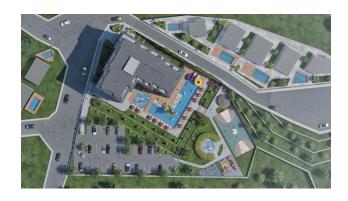

## The complex offers extensive infrastructure for comfortable living and active recreation:

- Outdoor and children's swimming pools
- Aqua park and playground
- Sports courts for tennis and basketball
- Recreation areas with gazebos and barbecue area
- SPA center with indoor heated pools, jacuzzi, sauna, Turkish bath and steam room

- Modern fitness center
- Restaurant, cafe and lounges
- Entertainment and educational facilities, including a games room, cinema, library and mini-club
- Free Internet in public areas, central satellite system
- Additional amenities: apartment for the porter, elevator, outdoor parking, security cameras, generator