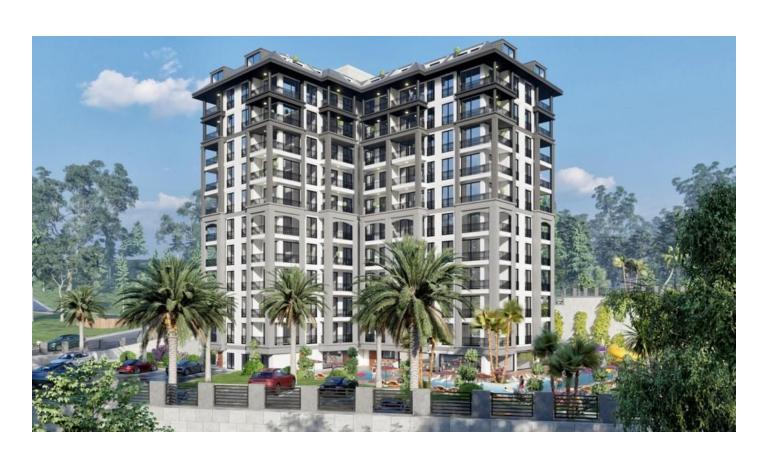

# Apartments in a new complex with luxurious infrastructure, Avsallar (40400)

### **Description**

A 1+1 apartment with an area of 46 m<sup>2</sup> is located on the first floor of a residential complex in the Avsallar area.

Just **1 km from Incekum Beach**, one of the most beautiful and popular beaches of the Mediterranean Sea and all of Turkey.

## The complex offers extensive infrastructure for comfortable living and active recreation:

- Outdoor and children's swimming pools
- Aqua park and playground
- Sports courts for tennis and basketball
- Recreation areas with gazebos and barbecue area
- SPA center with indoor heated pools, jacuzzi, sauna, Turkish bath and steam room

- Modern fitness center
- Restaurant, cafe and lounges
- Entertainment and educational facilities, including a games room, cinema, library and mini-club
- Free Internet in public areas, central satellite system
- Additional amenities: apartment for the porter, elevator, outdoor parking, security cameras, generator