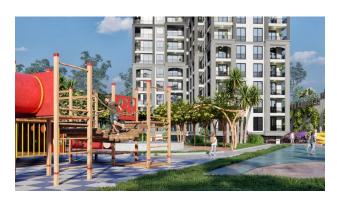

• sauna,

• steam room,

• gym with professional equipment,

• children's playground,

• parking,

• barbecue area,

tennis and basketball courts,

• cinema,