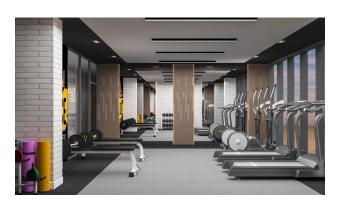

• sauna,

• steam room,

• gym with professional equipment,

• children's playground,

• parking,

• barbecue area,

tennis and basketball courts,

• cinema,