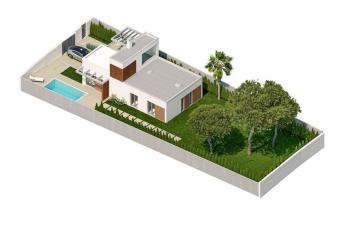

#### **Description**

The villas, located in a luxury complex, offer exceptional levels of comfort, security and luxury.

The villas with 3 bedrooms and 2 bathrooms are located on plots of 409 m<sup>2</sup>, and the usable area of the house is 126 m<sup>2</sup>, allowing you to make the most of the space for comfortable living.

These houses, with spacious terraces and private green areas, create the perfect space for living on a hillside with stunning panoramic views.

Each villa has its own **private pool**, allowing you to enjoy privacy and harmony surrounded by nature.

The spacious spaces of the villas are filled with light thanks to large panoramic windows that erase the boundaries between the interior and exterior, connecting the house with the garden.

The use of high-quality materials and finishes makes these villas truly exclusive, with attention to every detail.