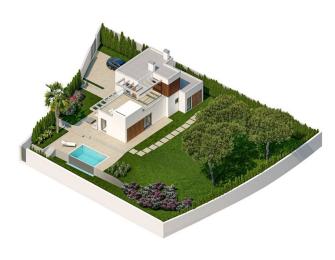

#### **Description**

The villas, located in a luxury complex, offer exceptional levels of comfort, security and luxury.

The villas with 3 bedrooms and 2 bathrooms are located on plots of 409 m<sup>2</sup>, and the usable area of the house is 126 m<sup>2</sup>, allowing you to make the most of the space for comfortable living.

These houses, with spacious terraces and private green areas, create the perfect space for living on a hillside with stunning panoramic views.

Each villa has its own **private pool**, allowing you to enjoy privacy and harmony surrounded by nature.

The spacious spaces of the villas are filled with light thanks to large panoramic windows that erase the boundaries between the interior and exterior, connecting the house with the garden.

The use of high-quality materials and finishes makes these villas truly exclusive, with attention to every detail.