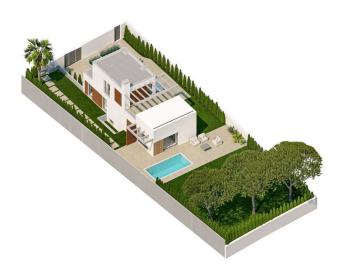

#### **Description**

The villas, located in a luxury complex, offer exceptional levels of comfort, security and luxury.

The villas with 3 bedrooms and 2 bathrooms are located on plots of 409 m<sup>2</sup>, and the usable area of the house is 126 m<sup>2</sup>, allowing you to make the most of the space for comfortable living.

These houses, with spacious terraces and private green areas, create the perfect space for living on a hillside with stunning panoramic views.

Each villa has its own **private pool**, allowing you to enjoy privacy and harmony surrounded by nature.