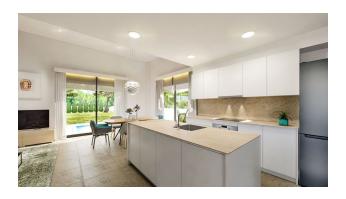

The villas are fully adapted to modern energy efficiency standards, offering comfort at the highest level.

**The kitchens are equipped with cutting-edge appliances** from AEG, BOSCH or similar brands: refrigerator, induction hob, oven, hood, built-in dishwasher and microwave.