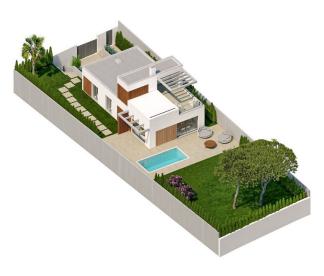

#### **Description**

The villas, located in a luxury complex, offer exceptional levels of comfort, security and luxury.

The villas with 3 bedrooms and 2 bathrooms are located on plots of 409 m<sup>2</sup>, and the usable area of the house is 126 m<sup>2</sup>, allowing you to make the most of the space for comfortable living.

These houses, with spacious terraces and private green areas, create the perfect space for living on a hillside with stunning panoramic views.

Each villa has its own **private pool**, allowing you to enjoy privacy and harmony surrounded by nature.

The spacious spaces of the villas are filled with light thanks to large panoramic windows that erase the boundaries between the interior and exterior, connecting the house with the garden.

The use of high-quality materials and finishes makes these villas truly exclusive, with attention to every detail.