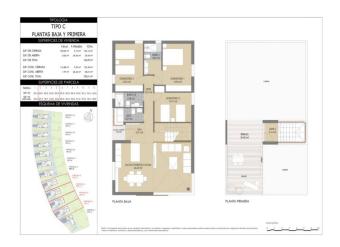

#### **Description**

The villas, located in a luxury complex, offer exceptional levels of comfort, security and luxury.

The villas with 3 bedrooms and 2 bathrooms are located on plots of 409 m<sup>2</sup>, and the usable area of the house is 126 m<sup>2</sup>, allowing you to make the most of the space for comfortable living.