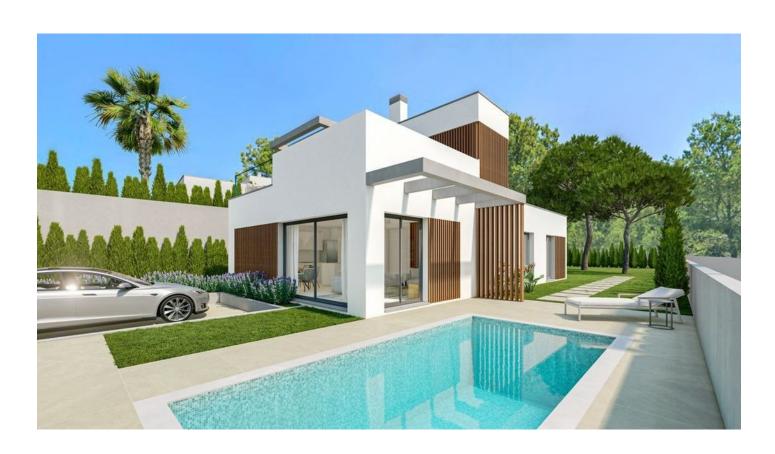

#### **Description**

The villas, located in a luxury complex, offer exceptional levels of comfort, security and luxury.

The villas with 3 bedrooms and 2 bathrooms are located on plots of 409 m<sup>2</sup>, and the usable area of the house is 126 m<sup>2</sup>, allowing you to make the most of the space for comfortable living.

These houses, with spacious terraces and private green areas, create the perfect space for living on a hillside with stunning panoramic views.

Each villa has its own **private pool**, allowing you to enjoy privacy and harmony surrounded by nature.

The spacious spaces of the villas are filled with light thanks to large panoramic windows that erase the boundaries between the interior and exterior, connecting the house with the garden.

The use of high-quality materials and finishes makes these villas truly exclusive, with attention to every detail.