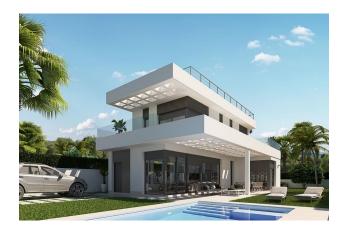

With a built area of 283 m<sup>2</sup> and a living area of 140 m<sup>2</sup>, the two-storey villas feature three spacious bedrooms and three stylish bathrooms, two of which are en-suite.

**The picturesque garden, private pool of 30 m<sup>2</sup>** and spacious porch of 40 m<sup>2</sup> create the perfect setting for enjoying the Mediterranean climate.

The villas also offer a solarium of 68 m<sup>2</sup> and two terraces of 12 and 16 m<sup>2</sup>, which ensures a harmonious combination of interior and exterior.

**The ground floor** features a spacious, bright open space of 89 m<sup>2</sup> with a living room and an open-plan kitchen with an island, one bedroom and a bathroom.