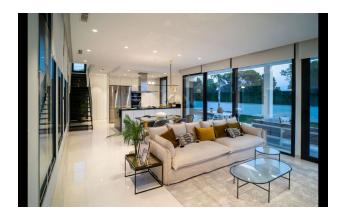

The villas also offer a solarium of 68 m<sup>2</sup> and two terraces of 12 and 16 m<sup>2</sup>, which ensures a harmonious combination of interior and exterior.

**The ground floor** features a spacious, bright open space of 89 m<sup>2</sup> with a living room and an open-plan kitchen with an island, one bedroom and a bathroom.