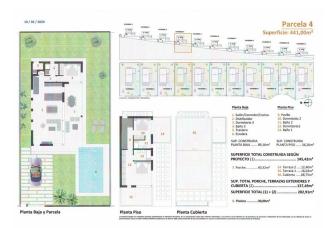

With a built area of 283 m<sup>2</sup> and a living area of 140 m<sup>2</sup>, the two-storey villas feature three spacious bedrooms and three stylish bathrooms, two of which are en-suite.

**The picturesque garden, private pool of 30 m<sup>2</sup>** and spacious porch of 40 m<sup>2</sup> create the perfect setting for enjoying the Mediterranean climate.

The villas also offer a solarium of 68 m<sup>2</sup> and two terraces of 12 and 16 m<sup>2</sup>, which ensures a harmonious combination of interior and exterior.

**The ground floor** features a spacious, bright open space of 89 m<sup>2</sup> with a living room and an open-plan kitchen with an island, one bedroom and a bathroom.

**The first floor** includes 2 bedrooms with en-suite bathrooms and access to private terraces of 12 and 16 m<sup>2</sup>.

The villas are equipped with cutting-edge technology and modern systems: ducted air conditioning with a zoned system, white lacquered interior joinery, aluminum windows with thermal insulation, motorized blinds, porcelain stoneware floors, armored entrance door.