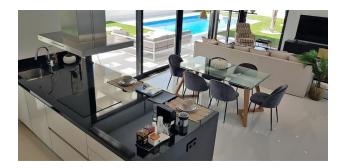

The villas also offer a solarium of 68 m<sup>2</sup> and two terraces of 12 and 16 m<sup>2</sup>, which ensures a harmonious combination of interior and exterior.

**The ground floor** features a spacious, bright open space of 89 m<sup>2</sup> with a living room and an open-plan kitchen with an island, one bedroom and a bathroom.