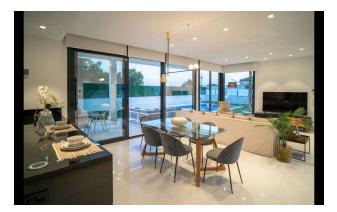

The villas also offer a solarium of 68 m<sup>2</sup> and two terraces of 12 and 16 m<sup>2</sup>, which ensures a harmonious combination of interior and exterior.

**The ground floor** features a spacious, bright open space of 89 m<sup>2</sup> with a living room and an open-plan kitchen with an island, one bedroom and a bathroom.