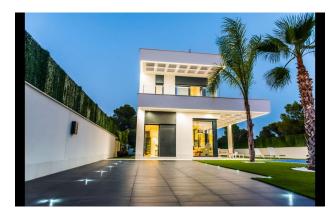

### Description

In a picturesque enclave between the Sierra de Cortina and the Mediterranean Sea, these modern villas combine sophisticated style and comfort.

With impressive **panoramic views over Benidorm** and close proximity to the Sierra Cortina, Meliá Villaitana and Puig Campana golf courses, the villas offer the perfect setting for exclusive living.

With a built area of 283 m<sup>2</sup> and a living area of 140 m<sup>2</sup>, the two-storey villas feature three spacious bedrooms and three stylish bathrooms, two of which are en-suite.

**The picturesque garden, private pool of 30 m<sup>2</sup>** and spacious porch of 40 m<sup>2</sup> create the perfect setting for enjoying the Mediterranean climate.

The villas also offer a solarium of 68 m<sup>2</sup> and two terraces of 12 and 16 m<sup>2</sup>, which ensures a harmonious combination of interior and exterior.

**The ground floor** features a spacious, bright open space of 89 m<sup>2</sup> with a living room and an open-plan kitchen with an island, one bedroom and a bathroom.