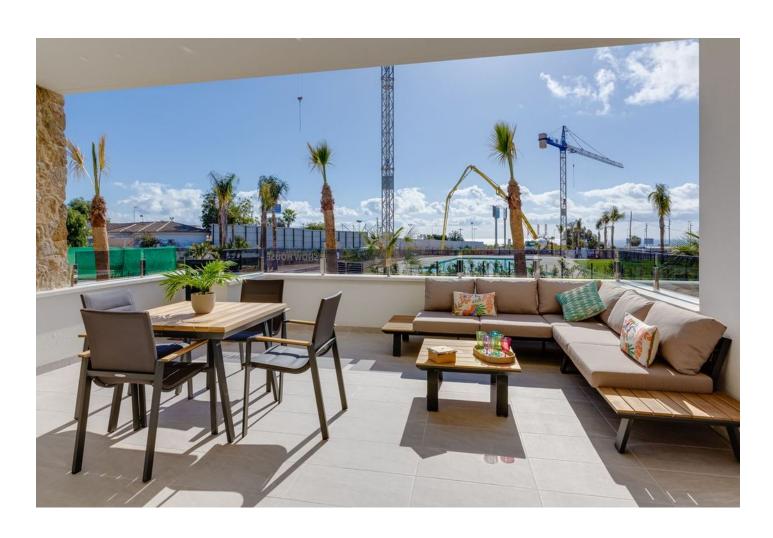

### **Apartment description:**

- 3 bedrooms
- 2 bathrooms
- area 103 m2
- terrace 44 m2
- 3 floor

This luxury residential complex consists of 144 apartments, divided into 10 blocks, with terraces and stunning sea views.

Each apartment has everything for your comfort - from furniture to modern household

solutions.

The apartments are fully equipped: the package includes furniture, household appliances,

ducted air conditioning and high-quality machines of the LG and Hisense brands.

You will also appreciate stylish roller blinds, lamps, home accessories, towels, bed linen, coffee

maker, toaster and a full set of kitchen utensils.

Each apartment has a parking space and a private storage room, which adds even more