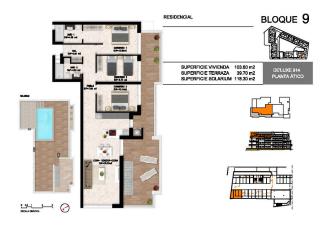

### **Apartment description:**

- 3 bedrooms
- 2 bathrooms
- area 103 m2
- terrace 44 m2
- 3 floor

This luxury residential complex consists of 144 apartments, divided into 10 blocks, with terraces and stunning sea views.