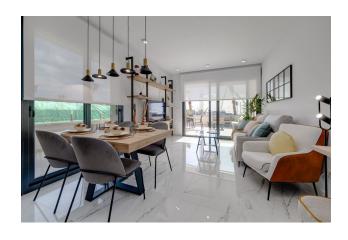

### **Apartment description:**

- 3 bedrooms
- 2 bathrooms
- area 103 m2
- terrace 44 m2
- 3 floor

This luxury residential complex consists of 144 apartments, divided into 10 blocks, with terraces and stunning sea views.

Each apartment has everything for your comfort - from furniture to modern household

solutions.

The apartments are fully equipped: the package includes furniture, household appliances,

ducted air conditioning and high-quality machines of the LG and Hisense brands.

You will also appreciate stylish roller blinds, lamps, home accessories, towels, bed linen, coffee

maker, toaster and a full set of kitchen utensils.

Each apartment has a parking space and a private storage room, which adds even more