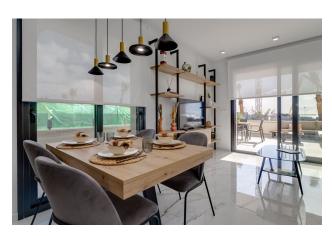

### **Apartment description:**

- 3 bedrooms
- 2 bathrooms
- area 103 m2
- terrace 44 m2
- 3 floor

This luxury residential complex consists of 144 apartments, divided into 10 blocks, with terraces and stunning sea views.

Each apartment has everything for your comfort - from furniture to modern household

solutions.

The apartments are fully equipped: the package includes furniture, household appliances,

ducted air conditioning and high-quality machines of the LG and Hisense brands.

You will also appreciate stylish roller blinds, lamps, home accessories, towels, bed linen, coffee

maker, toaster and a full set of kitchen utensils.

Each apartment has a parking space and a private storage room, which adds even more