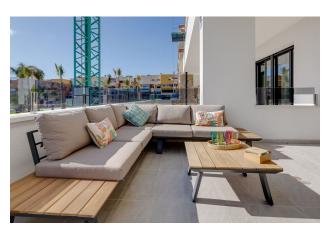

### **Apartment description:**

- 3 bedrooms
- 2 bathrooms
- area 103 m2
- terrace 44 m2
- 3 floor

This luxury residential complex consists of 144 apartments, divided into 10 blocks, with terraces and stunning sea views.

Each apartment has everything for your comfort - from furniture to modern household

solutions.

The apartments are fully equipped: the package includes furniture, household appliances,

ducted air conditioning and high-quality machines of the LG and Hisense brands.

You will also appreciate stylish roller blinds, lamps, home accessories, towels, bed linen, coffee

maker, toaster and a full set of kitchen utensils.

Each apartment has a parking space and a private storage room, which adds even more