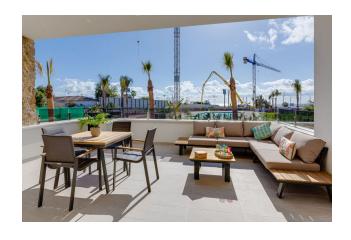

### **Apartment description:**

- 3 bedrooms
- 2 bathrooms
- area 103 m2
- terrace 44 m2
- 3 floor

This luxury residential complex consists of 144 apartments, divided into 10 blocks, with terraces and stunning sea views.

Each apartment has everything for your comfort - from furniture to modern household

solutions.

The apartments are fully equipped: the package includes furniture, household appliances,

ducted air conditioning and high-quality machines of the LG and Hisense brands.

You will also appreciate stylish roller blinds, lamps, home accessories, towels, bed linen, coffee

maker, toaster and a full set of kitchen utensils.

Each apartment has a parking space and a private storage room, which adds even more