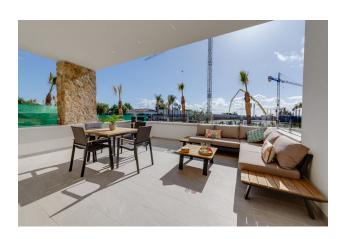

### **Apartment description:**

- 3 bedrooms
- 2 bathrooms
- area 103 m2
- terrace 44 m2
- 3 floor

This luxury residential complex consists of 144 apartments, divided into 10 blocks, with terraces and stunning sea views.

Each apartment has everything for your comfort - from furniture to modern household

solutions.

The apartments are fully equipped: the package includes furniture, household appliances,

ducted air conditioning and high-quality machines of the LG and Hisense brands.

You will also appreciate stylish roller blinds, lamps, home accessories, towels, bed linen, coffee

maker, toaster and a full set of kitchen utensils.

Each apartment has a parking space and a private storage room, which adds even more