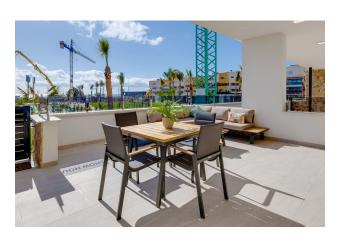

### **Apartment description:**

- 3 bedrooms
- 2 bathrooms
- area 103 m2
- terrace 44 m2
- 3 floor

This luxury residential complex consists of 144 apartments, divided into 10 blocks, with terraces and stunning sea views.

Each apartment has everything for your comfort - from furniture to modern household

solutions.

The apartments are fully equipped: the package includes furniture, household appliances,

ducted air conditioning and high-quality machines of the LG and Hisense brands.

You will also appreciate stylish roller blinds, lamps, home accessories, towels, bed linen, coffee

maker, toaster and a full set of kitchen utensils.

Each apartment has a parking space and a private storage room, which adds even more