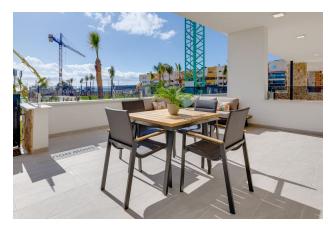

### **Apartment description:**

- 3 bedrooms
- 2 bathrooms
- area 103 m2
- terrace 44 m2
- 3 floor

This luxury residential complex consists of 144 apartments, divided into 10 blocks, with terraces and stunning sea views.

Each apartment has everything for your comfort - from furniture to modern household

solutions.

The apartments are fully equipped: the package includes furniture, household appliances,

ducted air conditioning and high-quality machines of the LG and Hisense brands.

You will also appreciate stylish roller blinds, lamps, home accessories, towels, bed linen, coffee

maker, toaster and a full set of kitchen utensils.

Each apartment has a parking space and a private storage room, which adds even more