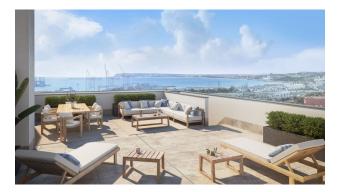

The interior of the apartment is made in a modern style, and an open American kitchen and a bright living room with city views create an atmosphere of coziness and spaciousness.

The highlight is the 5 m² terrace, where you can enjoy pleasant city views.

The complex was built in 2024 and is equipped with all the necessary amenities for a comfortable life.

Residents can use the **communal pool and sunbathing area on the roof of the building**, enjoying breathtaking views of the sea.