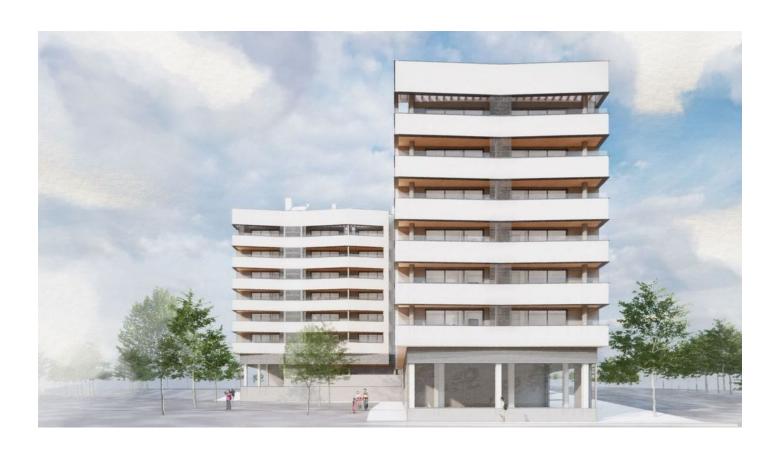

# Magnificent apartment in a modern residential complex in Alicante (112237)

# **Description**

A magnificent apartment in a modern residential complex in Alicante offers comfort and convenience in a prestigious area of the city.

A spacious apartment with **3 bedrooms and 2 bathrooms** occupies 70 m<sup>2</sup> of usable area, and the total area reaches 97 m<sup>2</sup>.

The complex was built in 2024 and is equipped with all the necessary amenities for a comfortable life.

Residents can use the **communal pool and sunbathing area on the roof of the building**, enjoying breathtaking views of the sea.

Modern double-glazed windows from Climalit are installed, as well as a forced ventilation system.

For safety, a security door is provided, and the apartment comes with a garage space.

The residential complex is within walking distance of the Golden Mile of Alicante, next to the famous El Corte Inglés shopping center, the train station, the bus station and the port.