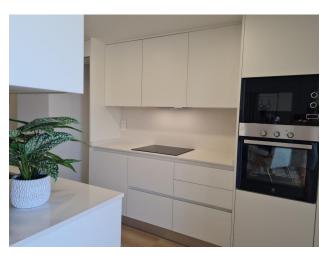

The interior of the apartment is made in a modern style, and an open American kitchen and a bright living room with city views create an atmosphere of coziness and spaciousness.

The highlight is the 5 m² terrace, where you can enjoy pleasant city views.