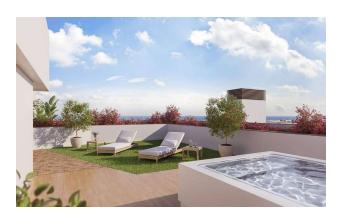

The total area of the apartment is 115 m<sup>2</sup>, of which 82 m<sup>2</sup> is a usable area, and there is a spacious terrace of 11 m<sup>2</sup> where you can enjoy views of the city.

The apartment has a spacious living room with an American kitchen, which creates a cozy and bright space for living and relaxing.

The residential complex offers impressive common areas on the roof of the house, including **a swimming pool with a solarium, green areas for relaxing** and **a cozy social club** for meeting friends and neighbors.