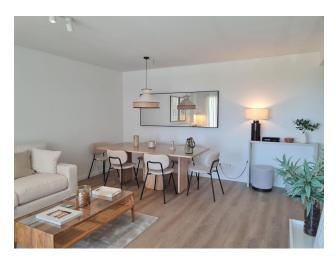

The total area of the apartment is 115 m<sup>2</sup>, of which 82 m<sup>2</sup> is a usable area, and there is a spacious terrace of 11 m<sup>2</sup> where you can enjoy views of the city.

The apartment has a spacious living room with an American kitchen, which creates a cozy and bright space for living and relaxing.