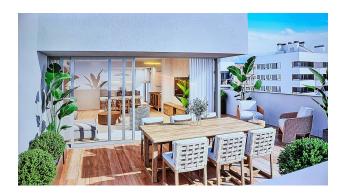

The total area of the apartment is 115 m<sup>2</sup>, of which 82 m<sup>2</sup> is a usable area, and there is a spacious terrace of 11 m<sup>2</sup> where you can enjoy views of the city.

The apartment has a spacious living room with an American kitchen, which creates a cozy and bright space for living and relaxing.

The price of the apartment includes a parking space and a storage room.

For your comfort, there is an air conditioning system, double glazing and a security door. The covered terrace will be a great place to relax, and the presence of an elevator and spacious rooms add convenience.