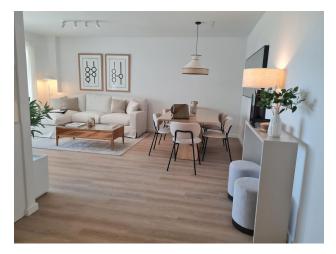

The total area of the apartment is 115 m<sup>2</sup>, of which 82 m<sup>2</sup> is a usable area, and there is a spacious terrace of 11 m<sup>2</sup> where you can enjoy views of the city.

The apartment has a spacious living room with an American kitchen, which creates a cozy and bright space for living and relaxing.