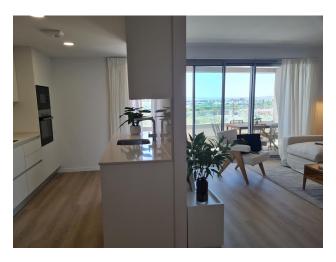

The total area of the apartment is 115 m<sup>2</sup>, of which 82 m<sup>2</sup> is a usable area, and there is a spacious terrace of 11 m<sup>2</sup> where you can enjoy views of the city.

The apartment has a spacious living room with an American kitchen, which creates a cozy and bright space for living and relaxing.