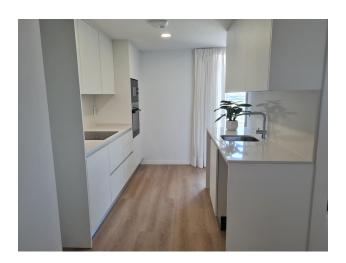

The total area of the apartment is 115 m<sup>2</sup>, of which 82 m<sup>2</sup> is a usable area, and there is a spacious terrace of 11 m<sup>2</sup> where you can enjoy views of the city.

The apartment has a spacious living room with an American kitchen, which creates a cozy and bright space for living and relaxing.