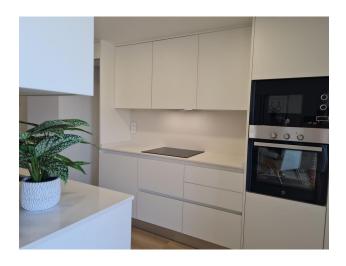

The total area of the apartment is 115 m<sup>2</sup>, of which 82 m<sup>2</sup> is a usable area, and there is a spacious terrace of 11 m<sup>2</sup> where you can enjoy views of the city.

The apartment has a spacious living room with an American kitchen, which creates a cozy and bright space for living and relaxing.