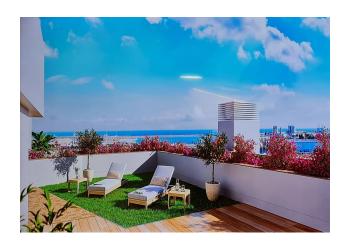

The total area of the apartment is 115 m<sup>2</sup>, of which 82 m<sup>2</sup> is a usable area, and there is a spacious terrace of 11 m<sup>2</sup> where you can enjoy views of the city.

The apartment has a spacious living room with an American kitchen, which creates a cozy and bright space for living and relaxing.

The residential complex offers impressive common areas on the roof of the house, including **a swimming pool with a solarium, green areas for relaxing** and **a cozy social club** for meeting friends and neighbors.