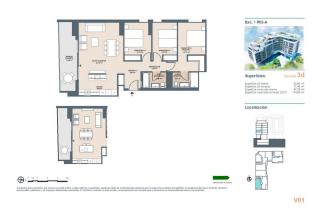

#### 343 500 €

C3 Floor area 115 m<sup>2</sup>

Number of rooms 3 bedrooms

Furnitures Partly

**≈** To the

peach: **m** 

**Output** Location: **Spain, Аликанте** 

km

The total area of the apartment is 115 m<sup>2</sup>, of which 82 m<sup>2</sup> is a usable area, and there is a spacious terrace of 11 m<sup>2</sup> where you can enjoy views of the city.

The apartment has a spacious living room with an American kitchen, which creates a cozy and bright space for living and relaxing.