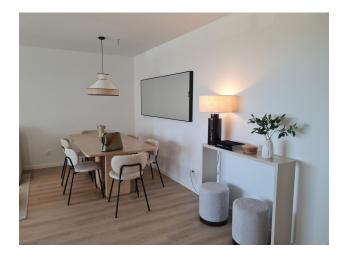

The total area of the apartment is 115 m<sup>2</sup>, of which 82 m<sup>2</sup> is a usable area, and there is a spacious terrace of 11 m<sup>2</sup> where you can enjoy views of the city.

The apartment has a spacious living room with an American kitchen, which creates a cozy and bright space for living and relaxing.