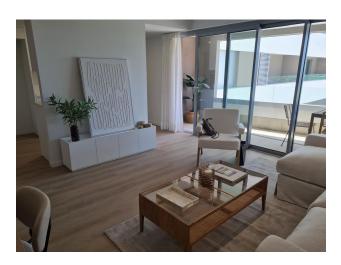

The total area of the apartment is 115 m<sup>2</sup>, of which 82 m<sup>2</sup> is a usable area, and there is a spacious terrace of 11 m<sup>2</sup> where you can enjoy views of the city.

The apartment has a spacious living room with an American kitchen, which creates a cozy and bright space for living and relaxing.

The price of the apartment includes a parking space and a storage room.

For your comfort, there is an air conditioning system, double glazing and a security door. The covered terrace will be a great place to relax, and the presence of an elevator and spacious rooms add convenience.