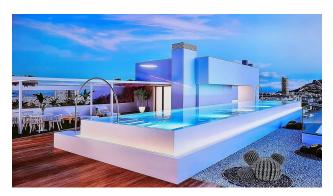

The apartment is equipped with a modern **American kitchen combined with a dining area**, and from the terrace of 8 m<sup>2</sup> there is a picture sque view of the city.

The residential complex offers many amenities, including unique common areas on the roof of the building.

Owners will be able to enjoy **a swimming pool** with a solarium and breathtaking views of the sea, green areas for relaxation and a social club for meeting neighbors.

To maintain an active lifestyle, there is a gym and bicycle parking.