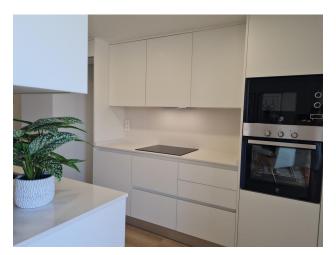

The apartment is equipped with a modern **American kitchen combined with a dining area**, and from the terrace of 8 m<sup>2</sup> there is a picture sque view of the city.

The residential complex offers many amenities, including unique common areas on the roof of the building.