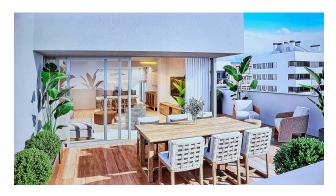

The apartment is equipped with a modern **American kitchen combined with a dining area**, and from the terrace of 8 m<sup>2</sup> there is a picture sque view of the city.

The residential complex offers many amenities, including unique common areas on the roof of the building.