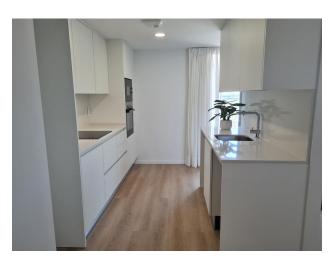

The apartment is equipped with a modern **American kitchen combined with a dining area**, and from the terrace of 8 m<sup>2</sup> there is a picture sque view of the city.

The residential complex offers many amenities, including unique common areas on the roof of the building.