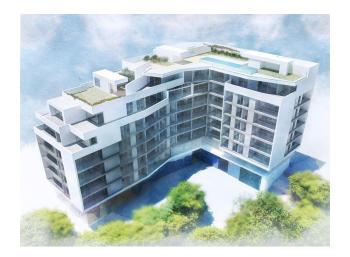

The apartment is equipped with a modern **American kitchen combined with a dining area**, and from the terrace of 8 m<sup>2</sup> there is a picture sque view of the city.

The residential complex offers many amenities, including unique common areas on the roof of the building.

Owners will be able to enjoy **a swimming pool** with a solarium and breathtaking views of the sea, green areas for relaxation and a social club for meeting neighbors.

To maintain an active lifestyle, there is a gym and bicycle parking.