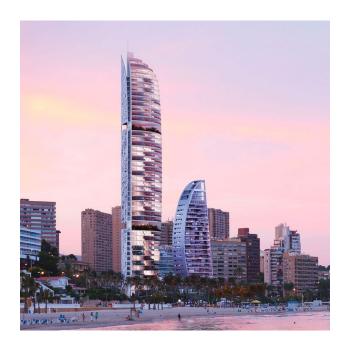

## **Description**

A luxury apartment with 2 bedrooms and 2 bathrooms is located in a unique skyscraper in Benidorm, just 100 meters from Poniente Beach.

The apartment occupies 64 m<sup>2</sup> of usable space, with **a total area of 79 m<sup>2</sup>**, and a spacious terrace of 22 m<sup>2</sup> on the 24th floor offers spectacular views of the Mediterranean Sea, creating ideal conditions for enjoying sunrises and sunsets.

The building, designed in the form of two sails connected by a mast, will be the embodiment of modern eco-friendly design with an emphasis on energy efficiency.

The entire concept of the project is aimed at harmony with nature, including through the landscape recreating the Mediterranean dunes that smoothly flow into the Poniente beach.