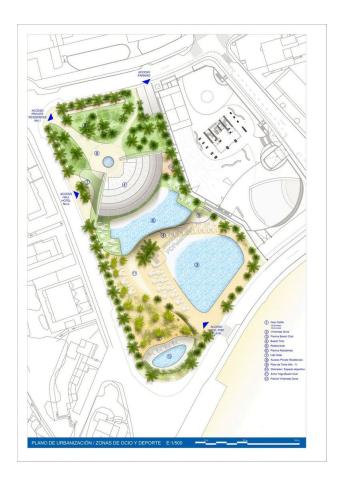

The complex offers an impressive range of amenities:

• sauna,

• spa,

lobby,

• gym,

• yoga and pilates area,

• co-working spaces,

• gardens and sky gardens,

• tennis and paddle courts,

• social club and restaurant.

For the convenience of residents, there are spacious storage rooms and **parking** for 180 cars with the possibility of charging electric cars.

Particular attention has been paid to public areas for relaxation and entertainment.

The complex will have an auditorium and a beach club with three areas - grass, sand and wood, offering direct access to the beach.

Here you can fully experience the Mediterranean lifestyle and enjoy magnificent sunsets.

Residents will have **two large swimming pools:** one of 1000 m<sup>2</sup>, exclusive to owners, and a second - 1500 m<sup>2</sup> in the beach club.

The complex creates a natural ecosystem surrounded by gardens, which gives the project a unique natural charm.