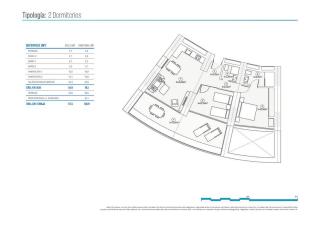

## **Description**

A luxury apartment with 2 bedrooms and 2 bathrooms is located in a unique skyscraper in Benidorm, just 100 meters from Poniente Beach.

The apartment occupies 64 m<sup>2</sup> of usable space, with **a total area of 79 m<sup>2</sup>**, and a spacious terrace of 22 m<sup>2</sup> on the 24th floor offers spectacular views of the Mediterranean Sea, creating ideal conditions for enjoying sunrises and sunsets.