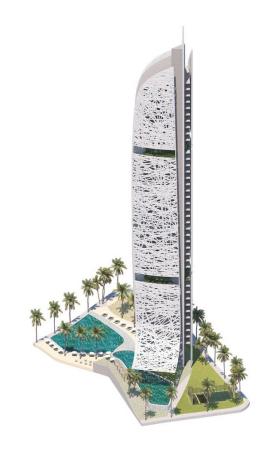

The building, designed in the form of two sails connected by a mast, will be the embodiment of modern eco-friendly design with an emphasis on energy efficiency.

The entire concept of the project is aimed at harmony with nature, including through the landscape recreating the Mediterranean dunes that smoothly flow into the Poniente beach.

## **Description**

A luxury apartment with 2 bedrooms and 2 bathrooms is located in a unique skyscraper in Benidorm, just 100 meters from Poniente Beach.

The apartment occupies 64 m<sup>2</sup> of usable space, with **a total area of 79 m<sup>2</sup>**, and a spacious terrace of 22 m<sup>2</sup> on the 24th floor offers spectacular views of the Mediterranean Sea, creating ideal conditions for enjoying sunrises and sunsets.