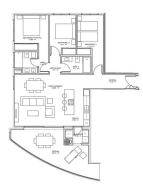

### Description

A modern apartment with 3 bedrooms and 3 bathrooms is located on the 14th floor of an exclusive residential complex in Benidorm, just 100 meters from the sea.

A spacious terrace of 20 m<sup>2</sup> offers picturesque views of the Mediterranean Sea, and the total area of the apartment is 115 m<sup>2</sup>.

#### **Photo gallery**

3 87,45 m 105,95 m 20,94 m 195,26 w<sup>1</sup>

PLANTA 14 DISTRIBUICIÓN Y SEPERFICIES VIVIENDA A

Nº DORMITORIOS SI OTIL VIVENDA SI CONSTRUIDA VIV SI OTIL TERRAZA BI CONSTRUIDA TOTAL