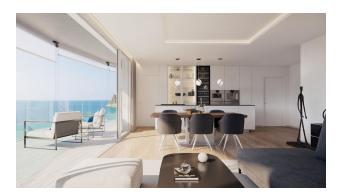

### Description

A modern apartment with 3 bedrooms and 3 bathrooms is located on the 14th floor of an exclusive residential complex in Benidorm, just 100 meters from the sea.

A spacious terrace of 20 m<sup>2</sup> offers picturesque views of the Mediterranean Sea, and the total area of the apartment is 115 m<sup>2</sup>.

The wooden flooring gives coziness to the entire space, and the heating and **cooling system** "warm / cold floor" based on aerothermal energy makes the apartment environmentally friendly and energy efficient.