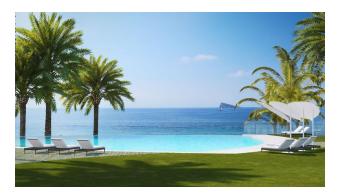

**Residents of the complex can enjoy luxurious common areas:** an outdoor infinity pool with salt water and a beach effect, lined with marble chips, of 350 m<sup>2</sup>, and an indoor pool on the 19th floor.

The pools are heated by an aerothermal system or solar panels.

On the ground floor there is **a gym**, and on the roof there is **a social club** with a bar and a terrace where you can organize meetings and relax.