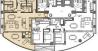

### Description

A modern apartment with 3 bedrooms and 3 bathrooms is located on the 14th floor of an exclusive residential complex in Benidorm, just 100 meters from the sea.

A spacious terrace of 20 m<sup>2</sup> offers picturesque views of the Mediterranean Sea, and the total area of the apartment is 115 m<sup>2</sup>.

#### **Photo gallery**

3 87,45 m 105,95 m 20,94 m 195,26 w<sup>1</sup>

PLANTA 14 DISTRIBUICIÓN Y SEPERFICIES VIVIENDA A

Nº DORMITORIOS SI OTIL VIVENDA SI CONSTRUIDA VIV SI OTIL TERRAZA BI CONSTRUIDA TOTAL