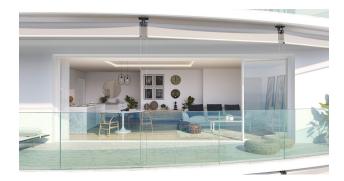

### Description

A modern apartment with 3 bedrooms and 3 bathrooms is located on the 14th floor of an exclusive residential complex in Benidorm, just 100 meters from the sea.

A spacious terrace of 20 m<sup>2</sup> offers picturesque views of the Mediterranean Sea, and the total area of the apartment is 115 m<sup>2</sup>.

The apartment is equipped with a smart home system that controls the temperature, humidity and sunlight thanks to awnings.

Electric blinds and awnings, a mechanical ventilation system with heat recovery, as well as a centralized vacuum system provide a high level of comfort.