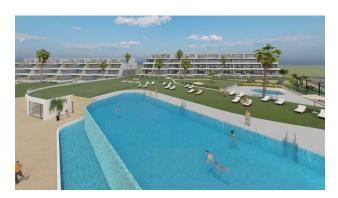

**The total area is 143 m<sup>2</sup>**, of which 24 m<sup>2</sup> are terraces, ideal for enjoying the mild Mediterranean climate and sea views.

The complex has a spacious communal area with an infinity pool, indoor heated pool, gym, paddle tennis court, as well as cycling and walking paths.

All this is surrounded by **green gardens**, creating an atmosphere of coziness and peace.

Thanks to its elevated location and the cascading design of the building, residents can enjoy stunning views of the sea and the natural beauty of the area.