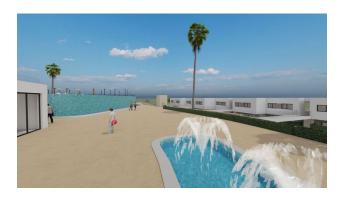

**The total area is 143 m<sup>2</sup>**, of which 24 m<sup>2</sup> are terraces, ideal for enjoying the mild Mediterranean climate and sea views.

The complex has a spacious communal area with an infinity pool, indoor heated pool, gym, paddle tennis court, as well as cycling and walking paths.

All this is surrounded by **green gardens**, creating an atmosphere of coziness and peace.

Thanks to its elevated location and the cascading design of the building, residents can enjoy stunning views of the sea and the natural beauty of the area.