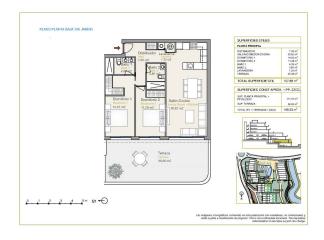

### 370 000 €

C3 Floor area 143 m<sup>2</sup>

Number of rooms 2 bedrooms

Furnitures Partly

**≋** To the

beach: **m** 

• Location: Spain, Benidorm

**X** To the airport: **km** 

**The total area is 143 m<sup>2</sup>**, of which 24 m<sup>2</sup> are terraces, ideal for enjoying the mild Mediterranean climate and sea views.

The complex has a spacious communal area with an infinity pool, indoor heated pool, gym, paddle tennis court, as well as cycling and walking paths.