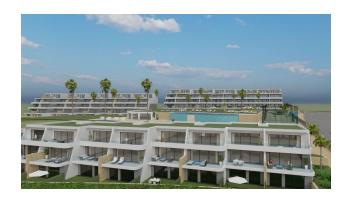

**The total area is 143 m<sup>2</sup>**, of which 24 m<sup>2</sup> are terraces, ideal for enjoying the mild Mediterranean climate and sea views.

The complex has a spacious communal area with an infinity pool, indoor heated pool, gym, paddle tennis court, as well as cycling and walking paths.

All this is surrounded by **green gardens**, creating an atmosphere of coziness and peace.

Thanks to its elevated location and the cascading design of the building, residents can enjoy stunning views of the sea and the natural beauty of the area.