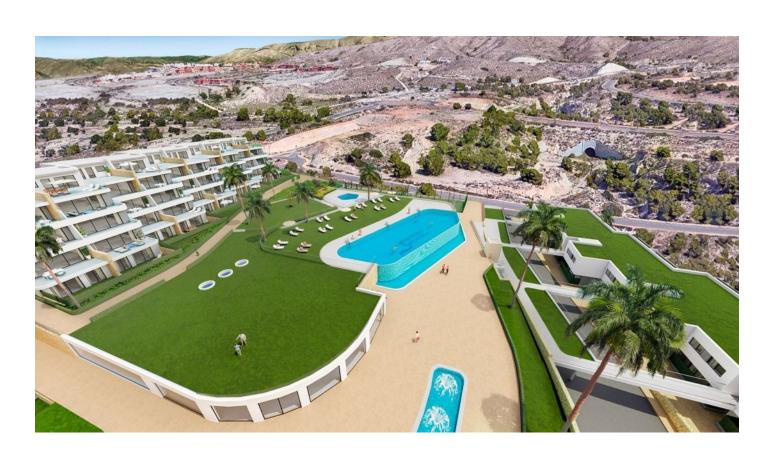

### **Description**

**Luxury apartment in a new residential complex**, located in one of the most prestigious areas **of the Costa Blanca - Sierra Cortina, near Finestrat.** 

The complex is ideal for those looking for a comfortable place for holidays or permanent residence, as well as for investment purposes.

**The total area is 143 m<sup>2</sup>**, of which 24 m<sup>2</sup> are terraces, ideal for enjoying the mild Mediterranean climate and sea views.

The complex has a spacious communal area with an infinity pool, indoor heated pool, gym, paddle tennis court, as well as cycling and walking paths.

All this is surrounded by **green gardens**, creating an atmosphere of coziness and peace.

Thanks to its elevated location and the cascading design of the building, residents can enjoy stunning views of the sea and the natural beauty of the area.