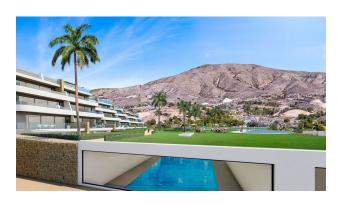

**The total area is 143 m<sup>2</sup>**, of which 24 m<sup>2</sup> are terraces, ideal for enjoying the mild Mediterranean climate and sea views.

The complex has a spacious communal area with an infinity pool, indoor heated pool, gym, paddle tennis court, as well as cycling and walking paths.

All this is surrounded by **green gardens**, creating an atmosphere of coziness and peace.

Thanks to its elevated location and the cascading design of the building, residents can enjoy stunning views of the sea and the natural beauty of the area.