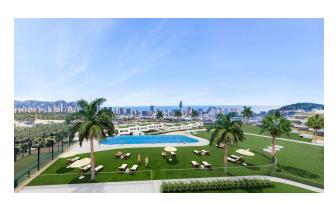

**The total area is 143 m<sup>2</sup>**, of which 24 m<sup>2</sup> are terraces, ideal for enjoying the mild Mediterranean climate and sea views.

The complex has a spacious communal area with an infinity pool, indoor heated pool, gym, paddle tennis court, as well as cycling and walking paths.

All this is surrounded by **green gardens**, creating an atmosphere of coziness and peace.

Thanks to its elevated location and the cascading design of the building, residents can enjoy stunning views of the sea and the natural beauty of the area.