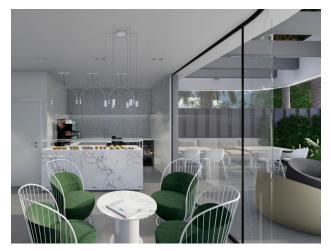

The apartment with 2 bedrooms and 2 bathrooms offers a total area of 78 m<sup>2</sup>, with a spacious terrace of 19 m<sup>2</sup>, where you can relax and enjoy the fresh air.

The furnished kitchen is equipped with everything you need for your convenience.

The interiors are designed with an emphasis on elegant and modern design, and the high quality of construction ensures maximum comfort.

The complex includes a **communal pool** for relaxation, and for added convenience, an outdoor shower is provided on site.