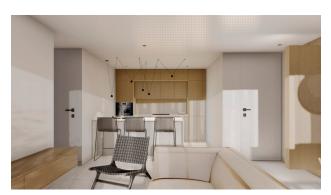

The apartment with 2 bedrooms and 2 bathrooms offers a total area of 78 m<sup>2</sup>, with a spacious terrace of 19 m<sup>2</sup>, where you can relax and enjoy the fresh air.

The furnished kitchen is equipped with everything you need for your convenience.

The interiors are designed with an emphasis on elegant and modern design, and the high quality of construction ensures maximum comfort.

The complex includes a **communal pool** for relaxation, and for added convenience, an outdoor shower is provided on site.