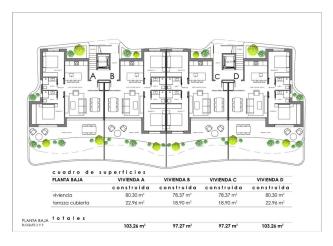

## 249 000 €

C3 Floor area 78 m<sup>2</sup>

Number of

rooms 2 bedrooms

Furnitures Partly

≈ To the

beach: **m** 

**Q** Location: **Spain, Аликанте** 

The apartment with 2 bedrooms and 2 bathrooms offers a total area of 78 m<sup>2</sup>, with a spacious terrace of 19 m<sup>2</sup>, where you can relax and enjoy the fresh air.

The furnished kitchen is equipped with everything you need for your convenience.