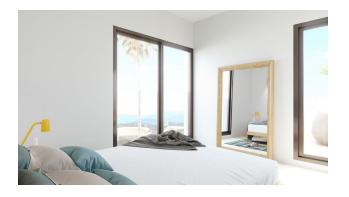

The project includes three unique models of villas, each designed to maximize natural light and privacy.

A 3-bedroom villa, located on two levels, allowing you to enjoy panoramic views.

The design combines modern and traditional materials: the facades are decorated with natural stone and imitation wood, which gives the villas personality and harmony.

The living area of the villa is 122 m<sup>2</sup>, and the **total built area is 231 m<sup>2</sup>**.

The villa is equipped with modern appliances, electric blinds, and includes a **private** swimming pool measuring 6 x 3 meters.