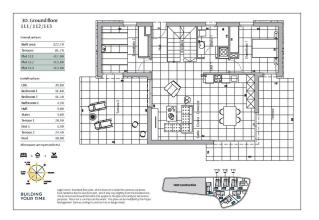

The living area of the villa is 122 m<sup>2</sup>, and the **total built area is 231 m<sup>2</sup>**.

The villa is equipped with modern appliances, electric blinds, and includes a **private** swimming pool measuring 6 x 3 meters.

**The plot of 417 m<sup>2</sup>** includes a well-kept garden with an automatic irrigation system and private parking.

An alarm system ensures security.

With a spacious terrace of 82 m<sup>2</sup>, these villas are ideal for those who value a combination of modern lifestyle, nature and privacy.