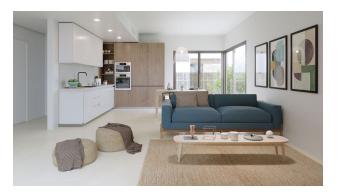

## Description

Detached villas located in a privileged natural environment next to one of the most exclusive golf courses on the Costa Blanca, La Alfarella, embody the perfect combination of modern comfort and traditional architecture.

The project includes three unique models of villas, each designed to maximize natural light and privacy.

A 3-bedroom villa, located on two levels, allowing you to enjoy panoramic views.

The design combines modern and traditional materials: the facades are decorated with natural stone and imitation wood, which gives the villas personality and harmony.

The living area of the villa is 122 m<sup>2</sup>, and the **total built area is 231 m<sup>2</sup>**.

The villa is equipped with modern appliances, electric blinds, and includes a **private** swimming pool measuring 6 x 3 meters.