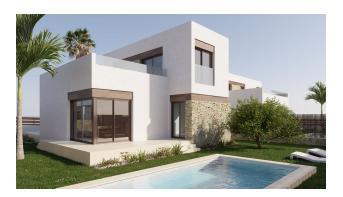

## Description

Detached villas located in a privileged natural environment next to one of the most exclusive golf courses on the Costa Blanca, La Alfarella, embody the perfect combination of modern comfort and traditional architecture.

The project includes three unique models of villas, each designed to maximize natural light and privacy.

A 3-bedroom villa, located on two levels, allowing you to enjoy panoramic views.

The design combines modern and traditional materials: the facades are decorated with natural stone and imitation wood, which gives the villas personality and harmony.

The living area of the villa is 122 m<sup>2</sup>, and the **total built area is 231 m<sup>2</sup>**.

The villa is equipped with modern appliances, electric blinds, and includes a **private** swimming pool measuring 6 x 3 meters.