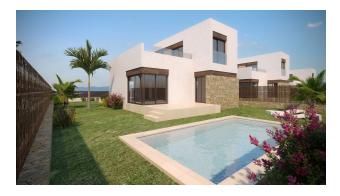

## Description

Detached villas located in a privileged natural environment next to one of the most exclusive golf courses on the Costa Blanca, La Alfarella, embody the perfect combination of modern comfort and traditional architecture.

The project includes three unique models of villas, each designed to maximize natural light and privacy.

A 3-bedroom villa, located on two levels, allowing you to enjoy panoramic views.

The design combines modern and traditional materials: the facades are decorated with natural stone and imitation wood, which gives the villas personality and harmony.

The living area of the villa is 122 m<sup>2</sup>, and the **total built area is 231 m<sup>2</sup>**.

The villa is equipped with modern appliances, electric blinds, and includes a **private** swimming pool measuring 6 x 3 meters.

**The plot of 417 m<sup>2</sup>** includes a well-kept garden with an automatic irrigation system and private parking.

An alarm system ensures security.

With a spacious terrace of 82 m<sup>2</sup>, these villas are ideal for those who value a combination of modern lifestyle, nature and privacy.