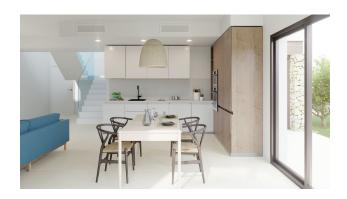

## Description

Detached villas located in a privileged natural environment next to one of the most exclusive golf courses on the Costa Blanca, La Alfarella, embody the perfect combination of modern comfort and traditional architecture.

The project includes three unique models of villas, each designed to maximize natural light and privacy.

A 3-bedroom villa, located on two levels, allowing you to enjoy panoramic views.

The design combines modern and traditional materials: the facades are decorated with natural stone and imitation wood, which gives the villas personality and harmony.

The living area of the villa is 122 m<sup>2</sup>, and the **total built area is 231 m<sup>2</sup>**.

The villa is equipped with modern appliances, electric blinds, and includes a **private** swimming pool measuring 6 x 3 meters.