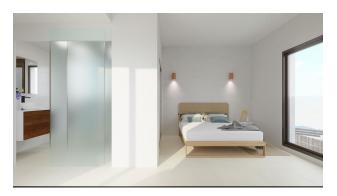

The project includes three unique models of villas, each designed to maximize natural light and privacy.

A 3-bedroom villa, located on two levels, allowing you to enjoy panoramic views.

The design combines modern and traditional materials: the facades are decorated with natural stone and imitation wood, which gives the villas personality and harmony.

The living area of the villa is 122 m<sup>2</sup>, and the **total built area is 231 m<sup>2</sup>**.

The villa is equipped with modern appliances, electric blinds, and includes a **private** swimming pool measuring 6 x 3 meters.