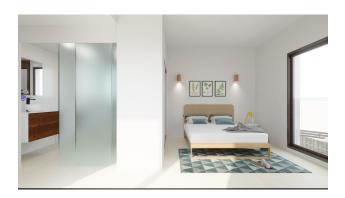

The project includes three unique models of villas, each designed to maximize natural light and privacy.

A 3-bedroom villa, located on two levels, allowing you to enjoy panoramic views.

The design combines modern and traditional materials: the facades are decorated with natural stone and imitation wood, which gives the villas personality and harmony.

The living area of the villa is 122 m<sup>2</sup>, and the **total built area is 231 m<sup>2</sup>**.

The villa is equipped with modern appliances, electric blinds, and includes a **private** swimming pool measuring 6 x 3 meters.