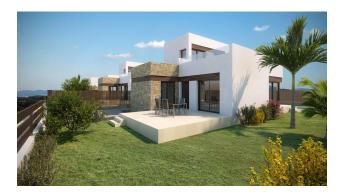

## Description

Detached villas located in a privileged natural environment next to one of the most exclusive golf courses on the Costa Blanca, La Alfarella, embody the perfect combination of modern comfort and traditional architecture.

The project includes three unique models of villas, each designed to maximize natural light and privacy.

A 3-bedroom villa, located on two levels, allowing you to enjoy panoramic views.

The design combines modern and traditional materials: the facades are decorated with natural stone and imitation wood, which gives the villas personality and harmony.

**The plot of 417 m<sup>2</sup>** includes a well-kept garden with an automatic irrigation system and private parking.

An alarm system ensures security.

With a spacious terrace of 82 m<sup>2</sup>, these villas are ideal for those who value a combination of modern lifestyle, nature and privacy.