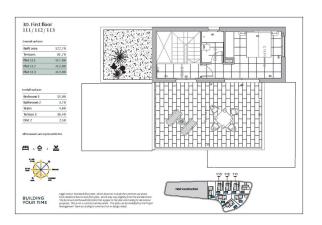

The living area of the villa is 122 m<sup>2</sup>, and the **total built area is 231 m<sup>2</sup>**.

The villa is equipped with modern appliances, electric blinds, and includes a **private** swimming pool measuring 6 x 3 meters.

**The plot of 417 m<sup>2</sup>** includes a well-kept garden with an automatic irrigation system and private parking.

An alarm system ensures security.

With a spacious terrace of 82 m<sup>2</sup>, these villas are ideal for those who value a combination of modern lifestyle, nature and privacy.