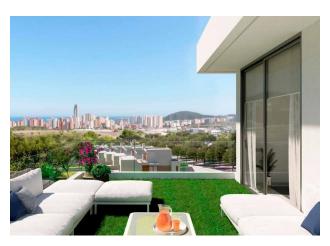

### **Description**

This modern villa in the Art Nouveau style with a living **area of 164 m²** perfectly combines space, comfort and magnificent views.

The house has 3 bedrooms, 3 bathrooms, 2 spacious terraces, a solarium and a private pool.

Panoramic windows on the south side fill the house with light, opening up picturesque views of the forest, sea and mountains.

**The villa is on a plot of 479 m²**, where a beautiful **garden** will also be laid out, an alarm system will be installed and **parking** for 1 or 2 cars will be provided at the owner's discretion.

Within a radius of 5 km there are sandy beaches of Playa Poniente and La Cala, theme parks, shopping centers, restaurants, British schools and hotels.

In the complex, owners can use sports fields, a spa, a golf course and 24-hour security services.