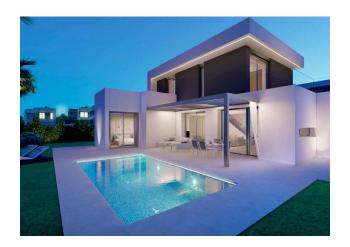

### **Description**

This modern villa in the Art Nouveau style with a living **area of 164 m²** perfectly combines space, comfort and magnificent views.

The house has 3 bedrooms, 3 bathrooms, 2 spacious terraces, a solarium and a private pool.

Panoramic windows on the south side fill the house with light, opening up picturesque views of the forest, sea and mountains.

**The villa is on a plot of 479 m²**, where a beautiful **garden** will also be laid out, an alarm system will be installed and **parking** for 1 or 2 cars will be provided at the owner's discretion.

The bathroom is equipped with modern plumbing, and the open kitchen with an island is fully equipped with high-end appliances.

The location of the villa in the picturesque area of Sierra Cortina, Finestrat, on the Costa Blanca, offers a unique combination of the tranquility of the Mediterranean nature and the convenience of proximity to infrastructure.