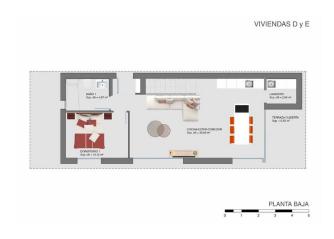

### **Description**

This modern villa in the Art Nouveau style with a living **area of 164 m²** perfectly combines space, comfort and magnificent views.

The house has 3 bedrooms, 3 bathrooms, 2 spacious terraces, a solarium and a private pool.