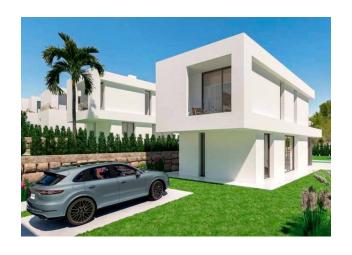

# Villa in the picturesque area of ⊠Sierra Cortina, Finestrat (124237)

### **Description**

This modern villa in the Art Nouveau style with a living **area of 164 m²** perfectly combines space, comfort and magnificent views.

The house has 3 bedrooms, 3 bathrooms, 2 spacious terraces, a solarium and a private pool.

Panoramic windows on the south side fill the house with light, opening up picturesque views of the forest, sea and mountains.

**The villa is on a plot of 479 m²**, where a beautiful **garden** will also be laid out, an alarm system will be installed and **parking** for 1 or 2 cars will be provided at the owner's discretion.