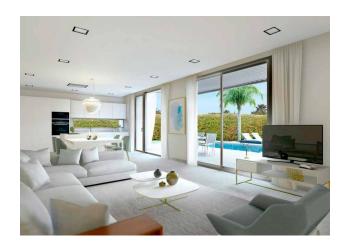

### **Description**

This modern villa in the Art Nouveau style with a living **area of 164 m²** perfectly combines space, comfort and magnificent views.

The house has 3 bedrooms, 3 bathrooms, 2 spacious terraces, a solarium and a private pool.

The bathroom is equipped with modern plumbing, and the open kitchen with an island is fully equipped with high-end appliances.

The location of the villa in the picturesque area of Sierra Cortina, Finestrat, on the Costa Blanca, offers a unique combination of the tranquility of the Mediterranean nature and the convenience of proximity to infrastructure.