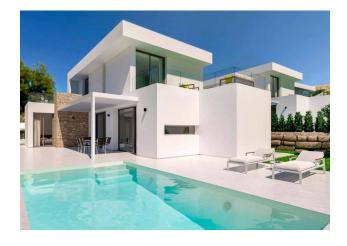

### **Description**

This modern villa in the Art Nouveau style with a living **area of 164 m²** perfectly combines space, comfort and magnificent views.

The house has 3 bedrooms, 3 bathrooms, 2 spacious terraces, a solarium and a private pool.

Panoramic windows on the south side fill the house with light, opening up picturesque views of the forest, sea and mountains.

**The villa is on a plot of 479 m²**, where a beautiful **garden** will also be laid out, an alarm system will be installed and **parking** for 1 or 2 cars will be provided at the owner's discretion.

The bathroom is equipped with modern plumbing, and the open kitchen with an island is fully equipped with high-end appliances.

The location of the villa in the picturesque area of Sierra Cortina, Finestrat, on the Costa Blanca, offers a unique combination of the tranquility of the Mediterranean nature and the convenience of proximity to infrastructure.