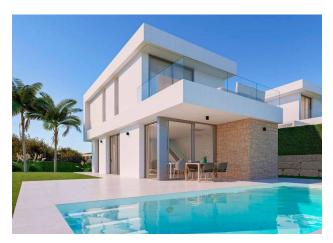

### **Description**

This modern villa in the Art Nouveau style with a living **area of 164 m²** perfectly combines space, comfort and magnificent views.

The house has 3 bedrooms, 3 bathrooms, 2 spacious terraces, a solarium and a private pool.

Panoramic windows on the south side fill the house with light, opening up picturesque views of the forest, sea and mountains.

**The villa is on a plot of 479 m²**, where a beautiful **garden** will also be laid out, an alarm system will be installed and **parking** for 1 or 2 cars will be provided at the owner's discretion.

The bathroom is equipped with modern plumbing, and the open kitchen with an island is fully equipped with high-end appliances.

The location of the villa in the picturesque area of Sierra Cortina, Finestrat, on the Costa Blanca, offers a unique combination of the tranquility of the Mediterranean nature and the convenience of proximity to infrastructure.