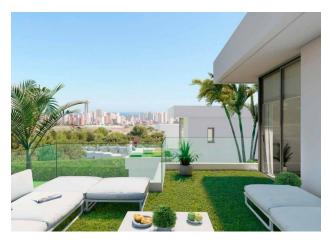

### **Description**

This modern villa in the Art Nouveau style with a living **area of 164 m²** perfectly combines space, comfort and magnificent views.

The house has 3 bedrooms, 3 bathrooms, 2 spacious terraces, a solarium and a private pool.

Panoramic windows on the south side fill the house with light, opening up picturesque views of the forest, sea and mountains.

**The villa is on a plot of 479 m²**, where a beautiful **garden** will also be laid out, an alarm system will be installed and **parking** for 1 or 2 cars will be provided at the owner's discretion.

Within a radius of 5 km there are sandy beaches of Playa Poniente and La Cala, theme parks, shopping centers, restaurants, British schools and hotels.

In the complex, owners can use sports fields, a spa, a golf course and 24-hour security services.