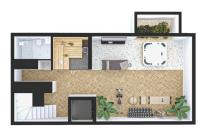

## 1 981 000 € - 2 564 000 €

|     | -1      |      | 200 |       |
|-----|---------|------|-----|-------|
| 6.0 | Floor a | area | 200 | $m^2$ |

- Number of rooms 4 bedrooms
- Furnitures Partly
- a To the beach: 20 m
- Location: North Cyprus, Iskele
- **X** To the airport: **km**
- To the city centre: km

Each house has spacious interiors, thoughtful modern design and private gardens, making these villas the perfect place to live and relax.

The project includes 20 4+1 villas, as well as commercial premises: two shops and two apartments above them.