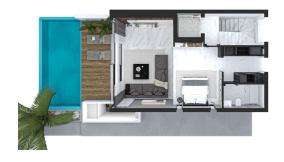

## 1 981 000 € - 2 564 000 €

|     | -1      |      | 200 |       |
|-----|---------|------|-----|-------|
| 6.0 | Floor a | area | 200 | $m^2$ |

- Number of rooms 4 bedrooms
- Furnitures Partly
- a To the beach: 20 m
- Location: North Cyprus, Iskele
- **X** To the airport: **km**
- To the city centre: km

#### Description

The villa complex is the epitome of luxury and harmony with nature, where the Mediterranean meets the greenery of Cyprus.

**These luxury 4+1 villas are located on the seafront in Iskele**, North Cyprus, and offer stunning views of the endless sea.