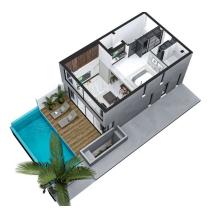

## 1 981 000 € - 2 564 000 €

|     | -1      |      | 200 |       |
|-----|---------|------|-----|-------|
| 6.0 | Floor a | area | 200 | $m^2$ |

- Number of rooms 4 bedrooms
- Furnitures Partly
- a To the beach: 20 m
- Location: North Cyprus, Iskele
- **X** To the airport: **km**
- To the city centre: km

#### Description

The villa complex is the epitome of luxury and harmony with nature, where the Mediterranean meets the greenery of Cyprus.

**These luxury 4+1 villas are located on the seafront in Iskele**, North Cyprus, and offer stunning views of the endless sea.