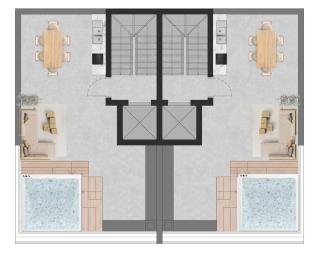

## 1 981 000 € - 2 564 000 €

|     | -1      |      | 200 |       |
|-----|---------|------|-----|-------|
| 6.0 | Floor a | area | 200 | $m^2$ |

- Number of rooms 4 bedrooms
- Furnitures Partly
- a To the beach: 20 m
- Location: North Cyprus, Iskele
- **X** To the airport: **km**
- To the city centre: km

Each house has spacious interiors, thoughtful modern design and private gardens, making these villas the perfect place to live and relax.

The project includes 20 4+1 villas, as well as commercial premises: two shops and two apartments above them.