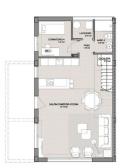

#### The plot area is 165 m², and the living area is 205 m².

The house is equipped with a modern **American kitchen**, ideal for family dinners and gatherings with friends.

The windows offer views of the street, and the outdoor terrace is a great place to relax in the fresh air.

The townhouse includes **3 bathrooms** and is equipped with a heating and **air conditioning system "hot / cold"**, ensuring comfort at any time of year.

Built-in solutions such as double glazing, a security door and a fenced plot guarantee security and energy efficiency.

Additional amenities include **a private swimming pool**, an outdoor shower, and storage space.

The property has **parking** on site, adding convenience to the owners.

This townhouse is an ideal choice for those looking for modern housing in a quiet area with easy access to the sea and all the necessary infrastructure.