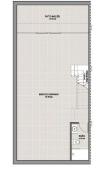

#### The plot area is 165 m², and the living area is 205 m².

The house is equipped with a modern **American kitchen**, ideal for family dinners and gatherings with friends.

The windows offer views of the street, and the outdoor terrace is a great place to relax in the fresh air.

The townhouse includes **3 bathrooms** and is equipped with a heating and **air conditioning system "hot / cold"**, ensuring comfort at any time of year.

Built-in solutions such as double glazing, a security door and a fenced plot guarantee security and energy efficiency.