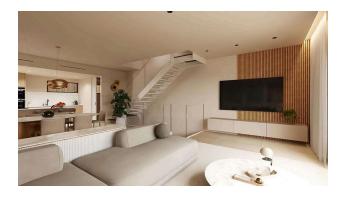

#### The plot area is 165 m², and the living area is 205 m².

The house is equipped with a modern **American kitchen**, ideal for family dinners and gatherings with friends.

The windows offer views of the street, and the outdoor terrace is a great place to relax in the fresh air.