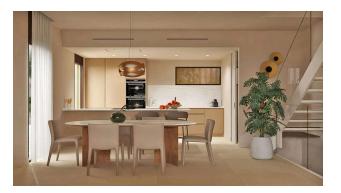

#### The plot area is 165 m², and the living area is 205 m².

The house is equipped with a modern **American kitchen**, ideal for family dinners and gatherings with friends.

The windows offer views of the street, and the outdoor terrace is a great place to relax in the fresh air.