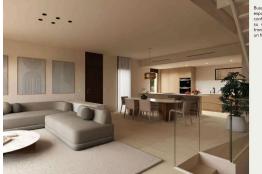

#### The plot area is 165 m², and the living area is 205 m².

The house is equipped with a modern **American kitchen**, ideal for family dinners and gatherings with friends.

The windows offer views of the street, and the outdoor terrace is a great place to relax in the fresh air.