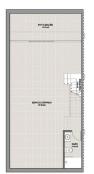

#### The plot area is 165 m², and the living area is 205 m².

The house is equipped with a modern **American kitchen**, ideal for family dinners and gatherings with friends.

The windows offer views of the street, and the outdoor terrace is a great place to relax in the fresh air.

The townhouse includes **3 bathrooms** and is equipped with a heating and **air conditioning system "hot / cold"**, ensuring comfort at any time of year.

Built-in solutions such as double glazing, a security door and a fenced plot guarantee security and energy efficiency.