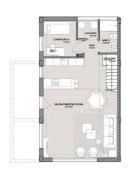

## **Photo gallery**

| PLANTAS VIVENDA 3   |              |
|---------------------|--------------|
| SUP. CONSTRUIDA PB  | 69,91 m2     |
| SUP. TOTAL CONSTRUI | DΔ 195.80 m2 |
|                     |              |