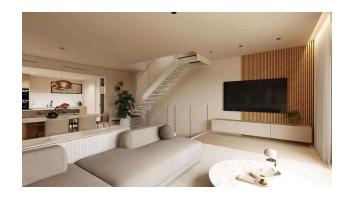

The house is equipped with a modern **American kitchen**, ideal for family dinners and gatherings with friends.

The windows offer views of the street, and the outdoor terrace is a great place to relax in the fresh air.

The townhouse includes **3 bathrooms** and is equipped with a heating and **air conditioning system "hot / cold"**, ensuring comfort at any time of year.

Built-in solutions such as double glazing, a security door and a fenced plot guarantee security and energy efficiency.