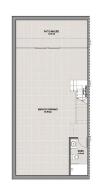

## **Photo gallery**

| PLANTAS VIVENDA 3   |              |
|---------------------|--------------|
| SUP. CONSTRUIDA PB  | 69,91 m2     |
| SUP. TOTAL CONSTRUI | DΔ 195.80 m2 |
|                     |              |