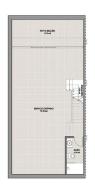

## **Photo gallery**

| PLANTAS VIVENDA 3   |              |
|---------------------|--------------|
| SUP. CONSTRUIDA PB  | 69,91 m2     |
| SUP. TOTAL CONSTRUI | DΔ 195.80 m2 |
|                     |              |