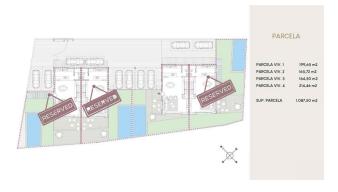

## **Photo gallery**

| PLANTAS VIVENDA 3   |              |
|---------------------|--------------|
| SUP. CONSTRUIDA PB  | 69,91 m2     |
| SUP. TOTAL CONSTRUI | DΔ 195.80 m2 |
|                     |              |