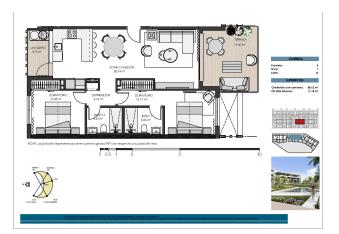

### **Description**

Modern apartments located in a luxury complex in the heart of Santa Rosalia, Murcia.

**These stylish 2 bedroom, 2 bathroom apartments** are ideal for comfortable living or holidays.

Each apartment has a garage space and a storage room in the basement, providing additional convenience for storing personal belongings.

The apartments have an open plan with a spacious living-dining room and a fully furnished kitchen.

The large windows with premium aluminum frames allow maximum light into the rooms, creating a feeling of spaciousness and harmony with the surrounding nature.

#### **Main characteristics:**

• Bedrooms: 2

• Bathrooms: 2

• Built area: 89 m<sup>2</sup>

• Terrace: 17 m<sup>2</sup>

• Floor: 1

• Swimming pool: Communal

• Garage: Yes