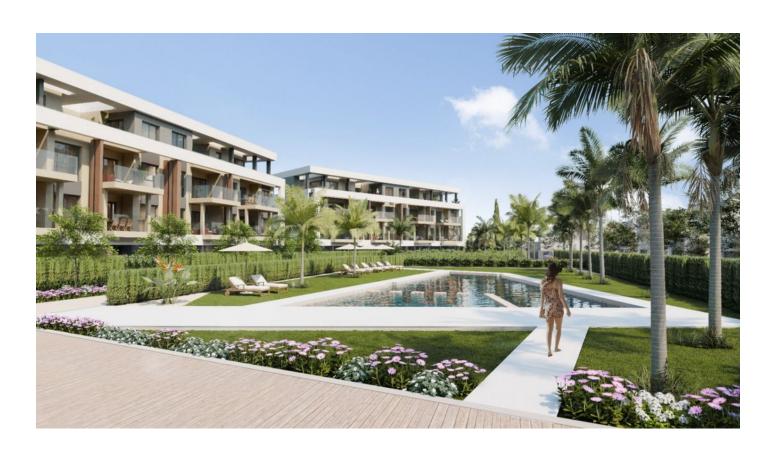

The apartments also face south, ensuring excellent light and a warm atmosphere throughout the day.

**The luxury complex offers a wide range of amenities:** mini golf, a man-made lake, sports fields, walking and relaxing areas.

The spacious 17m² terraces allow you to enjoy panoramic views of the pool and the green common areas.

The complex also includes a social club where you can relax and spend time with family or friends.

#### **Main characteristics:**

• Bedrooms: 2

• Bathrooms: 2

• Built area: 89 m<sup>2</sup>

• Terrace: 17 m<sup>2</sup>

• Floor: 1

• Swimming pool: Communal

• Garage: Yes