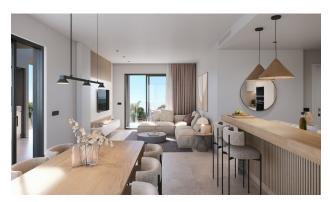

The apartments have an open plan with a spacious living-dining room and a fully furnished kitchen.

The large windows with premium aluminum frames allow maximum light into the rooms, creating a feeling of spaciousness and harmony with the surrounding nature.