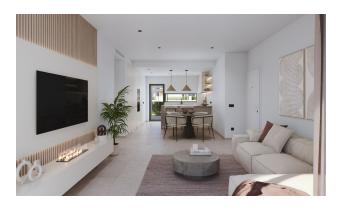

The apartments have an open plan with a spacious living-dining room and a fully furnished kitchen.

The large windows with premium aluminum frames allow maximum light into the rooms, creating a feeling of spaciousness and harmony with the surrounding nature.