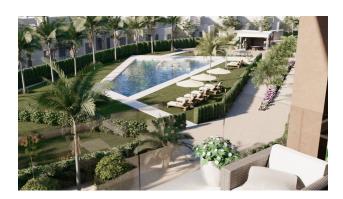

The spacious 17m² terraces allow you to enjoy panoramic views of the pool and the green common areas.

The complex also includes a social club where you can relax and spend time with family or friends.

#### **Main characteristics:**

• Bedrooms: 2

• Bathrooms: 2

• Built area: 89 m<sup>2</sup>

• Terrace: 17 m<sup>2</sup>

• Floor: 1

• Swimming pool: Communal

• Garage: Yes