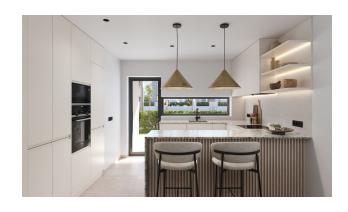

The apartments have an open plan with a spacious living-dining room and a fully furnished kitchen.

The large windows with premium aluminum frames allow maximum light into the rooms, creating a feeling of spaciousness and harmony with the surrounding nature.