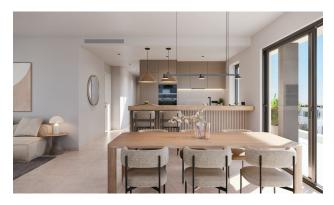

The apartments have an open plan with a spacious living-dining room and a fully furnished kitchen.

The large windows with premium aluminum frames allow maximum light into the rooms, creating a feeling of spaciousness and harmony with the surrounding nature.