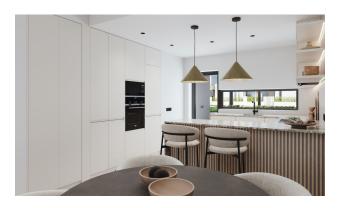

The apartments have an open plan with a spacious living-dining room and a fully furnished kitchen.

The large windows with premium aluminum frames allow maximum light into the rooms, creating a feeling of spaciousness and harmony with the surrounding nature.