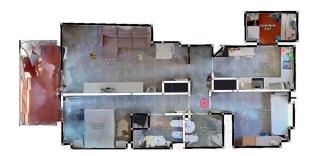

The apartment with a total area of **82 sq.m.** (usable area - **65 sq.m.**) includes a spacious living room with access to **a terrace of 5 sq.m.**, which offers stunning views of the sea, two cozy bedrooms, a modern kitchen and two bathrooms. In addition, there is a laundry room, which adds convenience to everyday life.