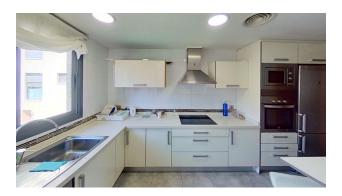

The apartment with a total area of **82 sq.m.** (usable area - **65 sq.m.**) includes a spacious living room with access to **a terrace of 5 sq.m.**, which offers stunning views of the sea, two cozy bedrooms, a modern kitchen and two bathrooms. In addition, there is a laundry room, which adds convenience to everyday life.

**The apartment is fully furnished** and equipped with all the necessary appliances, which allows you to move in immediately.

The complex offers residents a number of amenities: guarded territory, swimming pools, sports grounds, a gym, as well as a playground for the little ones. In addition, there are schools and shops nearby, making this a great option for family living.