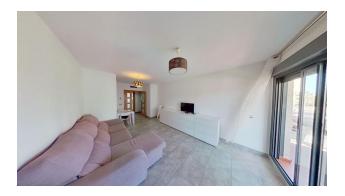

The apartment with a total area of **82 sq.m.** (usable area - **65 sq.m.**) includes a spacious living room with access to **a terrace of 5 sq.m.**, which offers stunning views of the sea, two cozy bedrooms, a modern kitchen and two bathrooms. In addition, there is a laundry room, which adds convenience to everyday life.