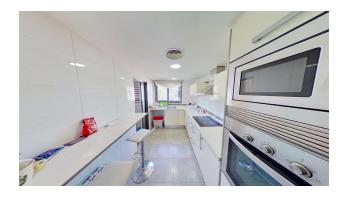

The apartment with a total area of **82 sq.m.** (usable area - **65 sq.m.**) includes a spacious living room with access to **a terrace of 5 sq.m.**, which offers stunning views of the sea, two cozy bedrooms, a modern kitchen and two bathrooms. In addition, there is a laundry room, which adds convenience to everyday life.

**The apartment is fully furnished** and equipped with all the necessary appliances, which allows you to move in immediately.

The complex offers residents a number of amenities: guarded territory, swimming pools, sports grounds, a gym, as well as a playground for the little ones. In addition, there are schools and shops nearby, making this a great option for family living.