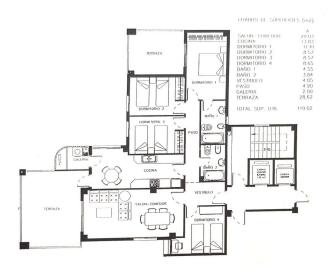

## Description

Spacious apartment in **Sant Joan d'Alacant** with an impressive layout and convenient location.

The total built **area is 121 sqm**, and the usable area is **119 sqm**, which ensures comfortable living for the whole family.

The apartment has a large living-dining room, an independent kitchen, **four cozy bedrooms and two bathrooms**. There is also an entrance hall, a corridor, a laundry room and a gallery.

Particularly noteworthy are the two terraces: one of them overlooks the city and Calle Dr. Ivorra, where you can enjoy the outdoors.