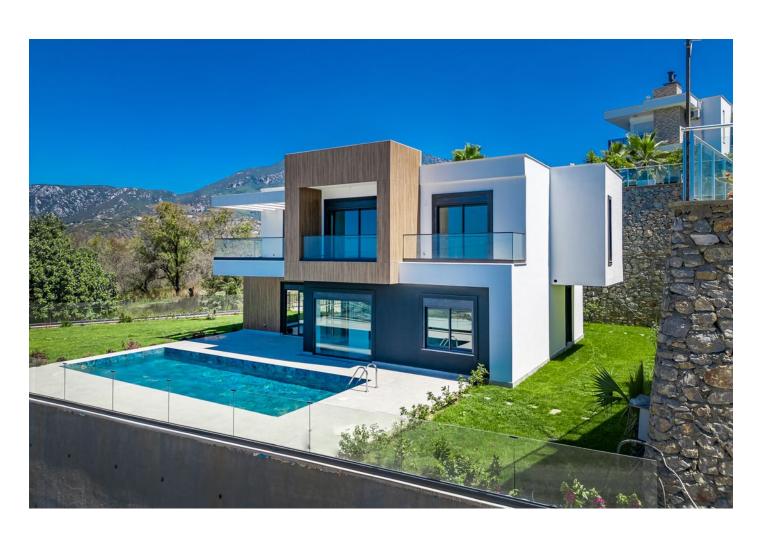

# Luxury Villa with Mountain and Sea View for Sale in Kargicak (004422)

### **Description**

We present to your attention a unique opportunity to become the owner of a luxury villa with breathtaking views of the sea and mountains in one of the most picturesque corners **of Alanya - Kargicak.** 

This elegant villa is designed to give its owners absolute comfort and enjoyment of life away from the bustle of the city.

Located on a spacious plot of **653 m<sup>2</sup>**, the villa blends harmoniously with the surrounding nature, providing ideal conditions for a secluded and peaceful life. Panoramic views open from every room: to the majestic mountains, the boundless sea and Alanya itself.

### Villa characteristics:

- Total area: 272 m<sup>2</sup>
- The layout includes **4 spacious bedrooms**, **4 bathrooms**, **3 balconies** with incredible views and a bright living room combined with a kitchen.
- Spacious terraces where you can enjoy your morning coffee while watching the sunrise.

### Villa amenities:

- Private pool for relaxing on hot days.
- Private parking for several cars.
- Landscaped garden where you can spend cozy evenings in the fresh air.

This modern and stylish villa is an ideal place for those who dream of a comfortable life surrounded by nature, enjoying unique views and privacy.