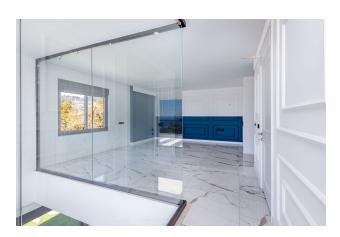

### Villa characteristics:

- Total area: 272 m<sup>2</sup>
- The layout includes **4 spacious bedrooms**, **4 bathrooms**, **3 balconies** with incredible views and a bright living room combined with a kitchen.
- Spacious terraces where you can enjoy your morning coffee while watching the sunrise.

This elegant villa is designed to give its owners absolute comfort and enjoyment of life away from the bustle of the city.

Located on a spacious plot of **653 m<sup>2</sup>**, the villa blends harmoniously with the surrounding nature, providing ideal conditions for a secluded and peaceful life. Panoramic views open from every room: to the majestic mountains, the boundless sea and Alanya itself.