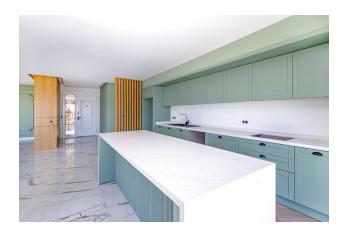

### Villa characteristics:

- Total area: 272 m<sup>2</sup>
- The layout includes **4 spacious bedrooms**, **4 bathrooms**, **3 balconies** with incredible views and a bright living room combined with a kitchen.
- Spacious terraces where you can enjoy your morning coffee while watching the sunrise.