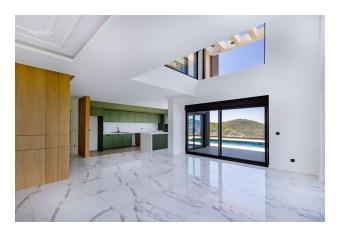

### Villa characteristics:

- Total area: 272 m<sup>2</sup>
- The layout includes **4 spacious bedrooms**, **4 bathrooms**, **3 balconies** with incredible views and a bright living room combined with a kitchen.
- Spacious terraces where you can enjoy your morning coffee while watching the sunrise.

### Villa amenities:

- Private pool for relaxing on hot days.
- Private parking for several cars.
- Landscaped garden where you can spend cozy evenings in the fresh air.

This modern and stylish villa is an ideal place for those who dream of a comfortable life surrounded by nature, enjoying unique views and privacy.