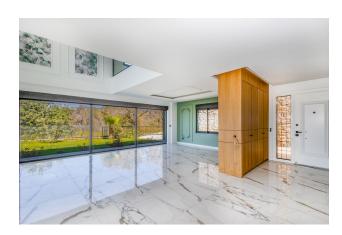

### Villa characteristics:

- Total area: 272 m<sup>2</sup>
- The layout includes **4 spacious bedrooms**, **4 bathrooms**, **3 balconies** with incredible views and a bright living room combined with a kitchen.
- Spacious terraces where you can enjoy your morning coffee while watching the sunrise.

### Villa amenities:

- Private pool for relaxing on hot days.
- Private parking for several cars.
- Landscaped garden where you can spend cozy evenings in the fresh air.

This modern and stylish villa is an ideal place for those who dream of a comfortable life surrounded by nature, enjoying unique views and privacy.