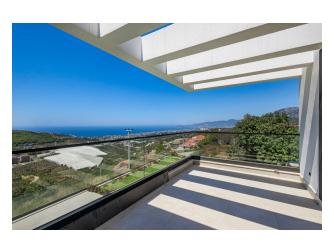

### **Options**

- Sea view
- Mountain view
- ✓ Balcony/ Terrace
- Swimming pool
- ✓ Private territory
- Garage

This elegant villa is designed to give its owners absolute comfort and enjoyment of life away from the bustle of the city.

Located on a spacious plot of **653 m<sup>2</sup>**, the villa blends harmoniously with the surrounding nature, providing ideal conditions for a secluded and peaceful life. Panoramic views open from every room: to the majestic mountains, the boundless sea and Alanya itself.

### Villa characteristics:

- Total area: 272 m<sup>2</sup>
- The layout includes **4 spacious bedrooms**, **4 bathrooms**, **3 balconies** with incredible views and a bright living room combined with a kitchen.
- Spacious terraces where you can enjoy your morning coffee while watching the sunrise.