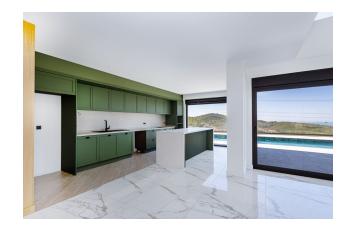

### Villa characteristics:

- Total area: 272 m<sup>2</sup>
- The layout includes **4 spacious bedrooms**, **4 bathrooms**, **3 balconies** with incredible views and a bright living room combined with a kitchen.
- Spacious terraces where you can enjoy your morning coffee while watching the sunrise.

### Villa amenities:

- Private pool for relaxing on hot days.
- Private parking for several cars.
- Landscaped garden where you can spend cozy evenings in the fresh air.

This modern and stylish villa is an ideal place for those who dream of a comfortable life surrounded by nature, enjoying unique views and privacy.