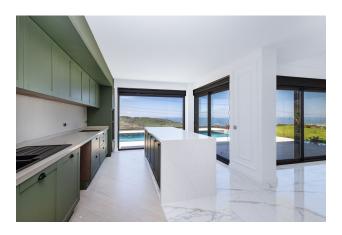

### Villa characteristics:

- Total area: 272 m<sup>2</sup>
- The layout includes **4 spacious bedrooms**, **4 bathrooms**, **3 balconies** with incredible views and a bright living room combined with a kitchen.
- Spacious terraces where you can enjoy your morning coffee while watching the sunrise.

### Villa amenities:

- Private pool for relaxing on hot days.
- Private parking for several cars.
- Landscaped garden where you can spend cozy evenings in the fresh air.

This modern and stylish villa is an ideal place for those who dream of a comfortable life surrounded by nature, enjoying unique views and privacy.